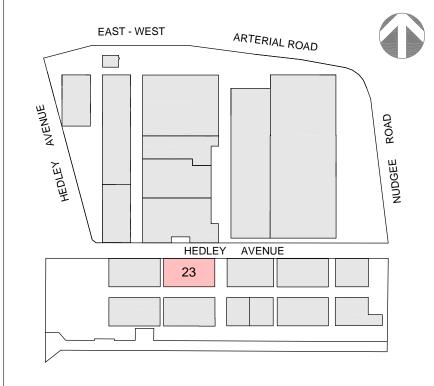

## **Location Sketch**

## Information Schedule

Warehouse 23

2,503 m<sup>2</sup>

**Total Area** Covered Area 2,503 m<sup>2</sup> 512 m<sup>2</sup>



**Disclaimer**: This plan has been prepared for marketing purposes only. Interested parties should undertake their own enquiries as to the accuracy of the information. Areas from Jones Flint & Pike survey Ref: H1643-93.

Plan Prepared For:



**BUILDING 23 (Marketing Drawing)** Hendra Distribution Park Nudgee Rd and Hedley Ave, HENDRA, QLD Date: 18/08/2010 Ref: 37152QP Rev: 0 Scale: 1:300 at A3

sydney melbourne REALSERVE

Real Estate Plans & Surveys

brisbane

adelaide

perth **P** 07 3399 3305

**F** 07 3319 6605

www.realserve.com.au