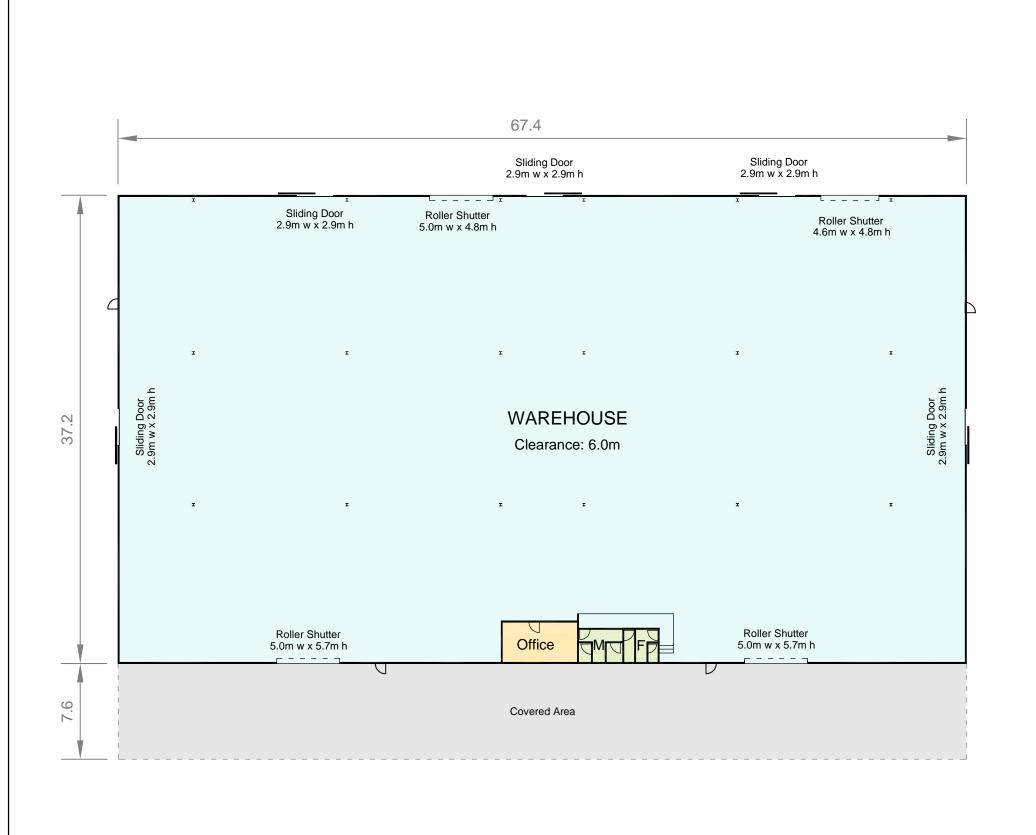

## Information Schedule

Warehouse 23

2,503 m<sup>2</sup>

**Total Area** Covered Area 2,503 m<sup>2</sup> 512 m<sup>2</sup>

**Disclaimer**: This plan has been prepared for marketing purposes only. Interested parties should undertake their own enquiries as to the accuracy of the information. Areas from Jones Flint & Pike survey Ref: H1643-93.