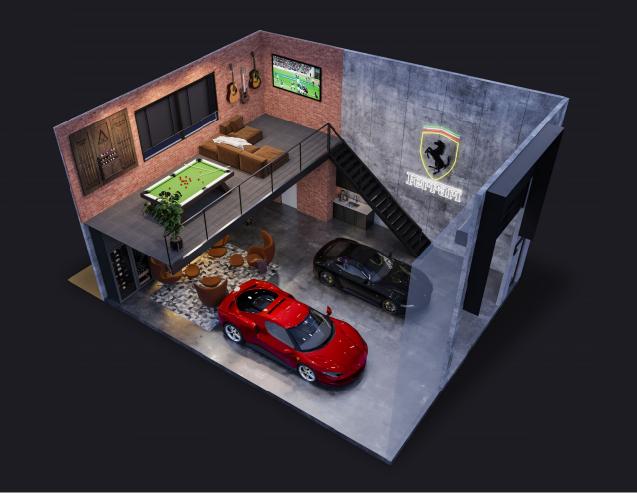

## Warehouse 52

| Total Area        | 156m <sup>2</sup> |
|-------------------|-------------------|
| Mezzanine Area    | 38m <sup>2</sup>  |
| Ground Floor Area | 118m <sup>2</sup> |

Exclusive Use Car Parks