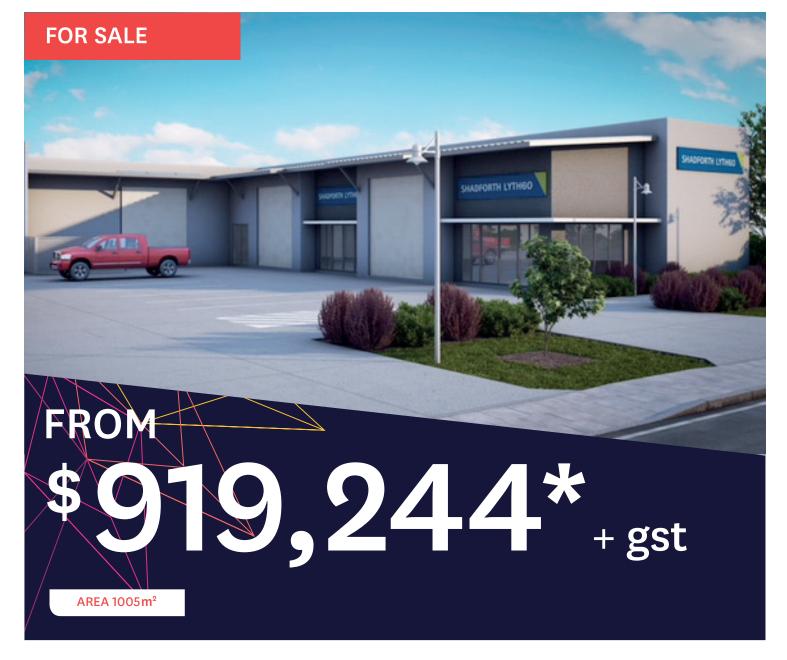

## Lot 1078 By Shadforth Lythgo

## **Key Features**

- 514m2 GFA
- Tilt panel construction
- Roller doors 4.8m high
- PWD toilet
- LED energy efficient lighting
- 5Kw solar PV system
- 5000 Ltr water tank
- Fully landscaped
- 11 parking spaces
- Mezzanine floor up to 86m2 (optional)