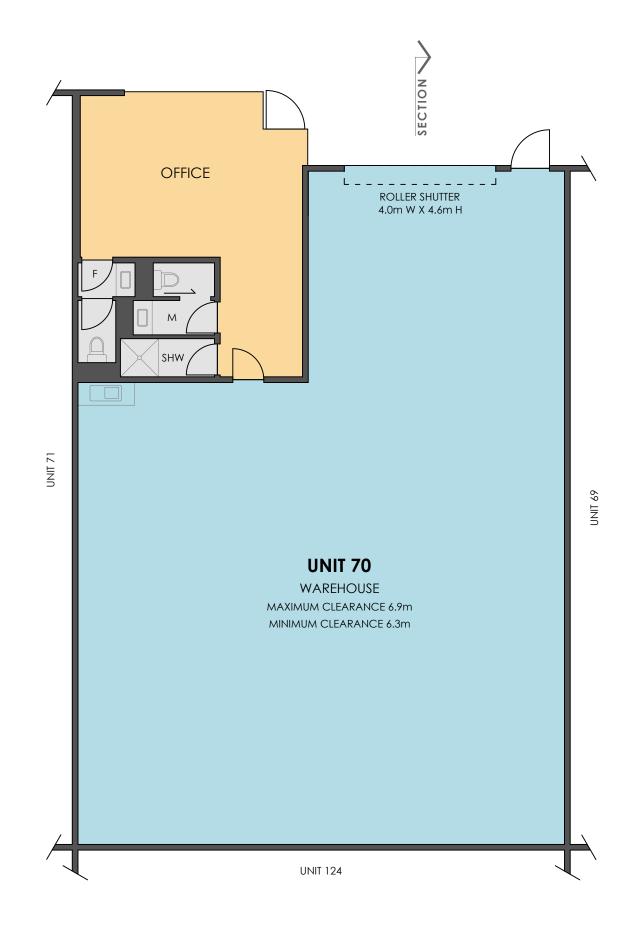

## **SCHEDULE OF AREAS**

UNIT 70

WAREHOUSE **OFFICE** 

199.9 m<sup>2</sup> 45.4 m<sup>2</sup>

245.3 m<sup>2</sup>

**TOTAL AREA** 

(SITE VISIT 16/05/2024)

DISCLAIMER: THIS PLAN HAS BEEN PREPARED FOR MARKETING PURPOSES ONLY.
INTERESTED PARTIES SHOULD UNDERTAKE THEIR OWN ENQUIRIES AS TO THE
ACCURACY OF THE INFORMATION. AREAS TAKEN FROM REALSERVE LETTABLE
AREA SURVEY, REF. 89406. DATED: 16/05/2024. DIMENSION ROUNDING MAY
RESULT IN AREA DISCREPANCIES.