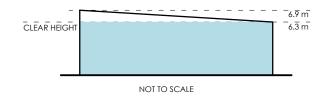

## **TYPICAL CROSS SECTION**



## **SCHEDULE OF AREAS**

UNIT 70

WAREHOUSE **OFFICE** 

199.9 m<sup>2</sup> 45.4 m<sup>2</sup>

245.3 m<sup>2</sup>

**TOTAL AREA** 

(SITE VISIT 16/05/2024)

DISCLAIMER: THIS PLAN HAS BEEN PREPARED FOR MARKETING PURPOSES ONLY.
INTERESTED PARTIES SHOULD UNDERTAKE THEIR OWN ENQUIRIES AS TO THE
ACCURACY OF THE INFORMATION. AREAS TAKEN FROM REALSERVE LETTABLE
AREA SURVEY, REF. 89406. DATED: 16/05/2024. DIMENSION ROUNDING MAY
RESULT IN AREA DISCREPANCIES.



CLIENT:



## MARKETING DRAWING

UNIT 70, URBAN ACRES ESTATE, MOUNT WAVERLEY, VIC

DATE: 18/06/2024 89406

JEH

REF: DRAWN: SCALE:

REV: CHECKED: 1:100 @ A3 SHEET: 1 OF 1



**Building Measurement Specialist Consulting Land Surveyors** 3D Laser Scanning

www.realserve.com.au