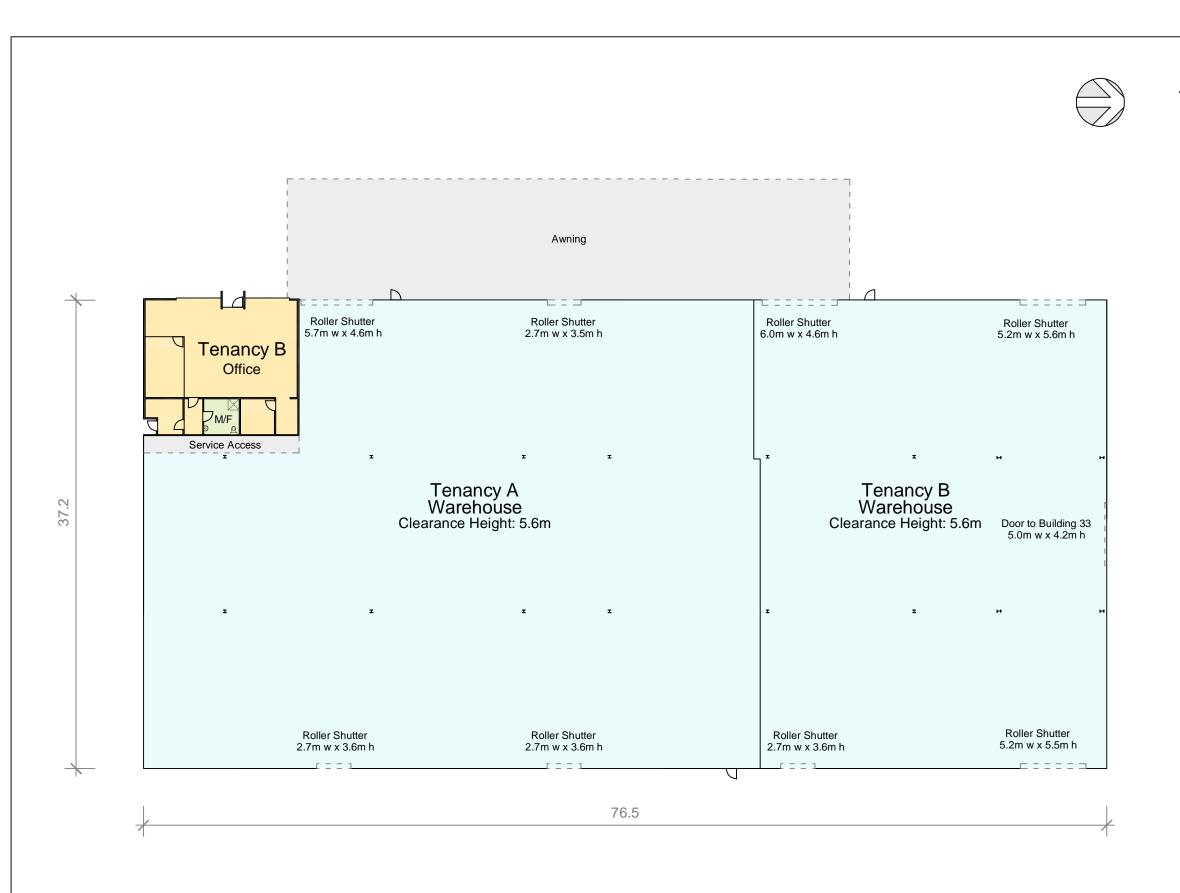

## **Information Schedule**

 Tenancy A
 1,666 m²

 Tenancy B
 151 m²

 Tenancy C
 1,032 m²

 Total Area
 2,849 m²

 Awning
 428 m²

Not to Scale

**Disclaimer**: This plan has been prepared for marketing purposes only. Interested parties should undertake their own enquiries as to the accuracy of the information. Areas are approximate and dimension rounding may result in area discrepancies.

0 5 10 15
SCALE 1: 300

Plan Prepared For:

BUILDING 33 Crn Nudgee Road & Hedley Avenue HENDRA, QLD

| Date:  | 06/11/2018 |          |        |
|--------|------------|----------|--------|
| Ref:   | 66007      | Rev:     | -      |
| Drawn  | : CH       | Checked: | СН     |
| Scale: | 1:300 @ A3 | Sheet:   | 1 of 1 |