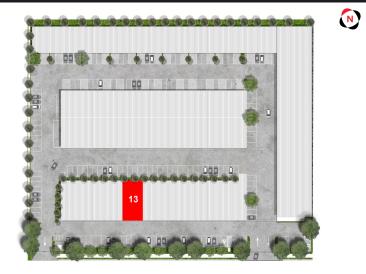

## Warehouse 13

| Ground Floor Area | 177m <sup>2</sup> |
|-------------------|-------------------|
| Mezzanine Area    | 61m <sup>2</sup>  |
| Total Area        | 238m <sup>2</sup> |
|                   |                   |
|                   |                   |

## LOT 2 PREBBLE STREET, ROCHEDALE QLD 4123