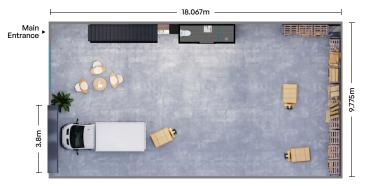

## Warehouse 13

| Ground Floor Area | 177m <sup>2</sup> |
|-------------------|-------------------|
| Mezzanine Area    | 61m <sup>2</sup>  |
| Total Area        | 238m <sup>2</sup> |
|                   |                   |
|                   |                   |

3

Exclusive Use Car Parks

info@innovarochedale.com.au www.innovarochedale.com.au

## LOT 2 PREBBLE STREET, ROCHEDALE QLD 4123



## **GROUND FLOOR**



## MEZZANINE FLOOR



The artists impressions herein are for illustration and conceptual purposes only, they are styled as an example of how a unit could be presented and the fixtures and fittings and materials included do not represent items included tems and exact specifications, please refer to the Contract of Sale. All stated measurements are estimates only. Any dimensions, finishes or specifications depicted are subject to change without notice and the only binding obligations are as detailed in the Durchased resoluted. Rechedle Property Investments Pty Ltd, and any of its related companies, respective affiliates, directors, employees, representatives, or agents do not warrant the accuracy of any information provided herein and do not accept any liability for negligence, any error,