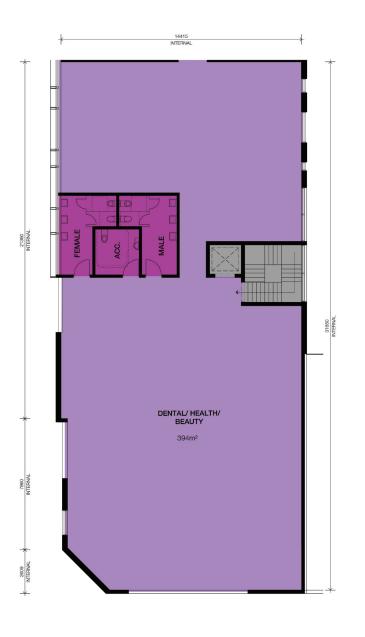

## DENTAL/HEALTH/ BEAUTY - LEVEL 1

AREA - 394m<sup>2</sup>

## **KEY FEATURES:**

- > Convenient lift access
- > Significant street exposure
- > Abundance of natural light

**Disclaimer:** The information on this floor plan is believed to be correct but is not guaranteed. Tenancy size is measured in accordance to the property Council of Australia's Method of Measurement for Commercial Property. Dimensions and areas are approximate and are subject to change without notice. Prospective purchasers must rely on their own enquiries to satisfy themselves on all aspects of the development and should refer to the plans, terms and conditions contained in the contract of lease. Details may be amended as required by authorities and structural or services requirements.