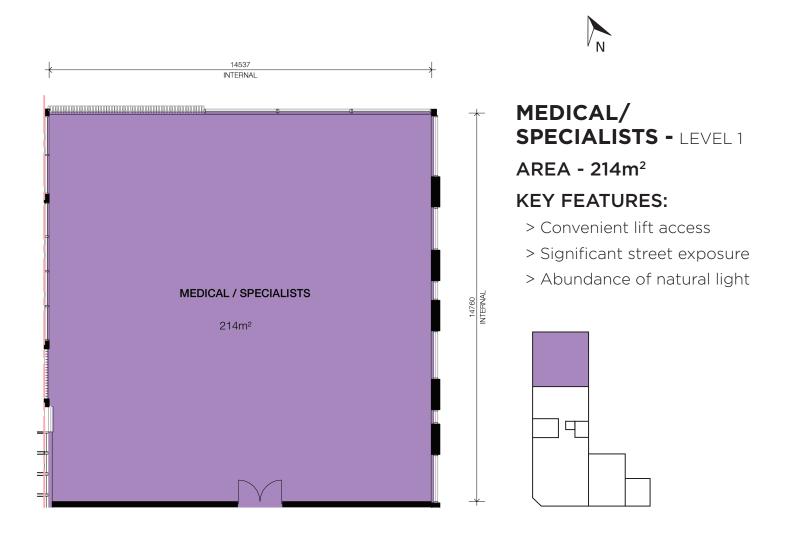

**Disclaimer:** The information on this floor plan is believed to be correct but is not guaranteed. Tenancy size is measured in accordance to the property Council of Australia's Method of Measurement for Commercial Property. Dimensions and areas are approximate and are subject to change without notice. Prospective purchasers must rely on their own enquiries to satisfy themselves on all aspects of the development and should refer to the plans, terms and conditions contained in the contract of lease. Details may be amended as required by authorities and structural or services requirements.

## **KEY FEATURES:**

- > Convenient lift access
- > Significant street exposure
- > Abundance of natural light

**Disclaimer:** The information on this floor plan is believed to be correct but is not guaranteed. Tenancy size is measured in accordance to the property Council of Australia's Method of Measurement for Commercial Property. Dimensions and areas are approximate and are subject to change without notice. Prospective purchasers must rely on their own enquiries to satisfy themselves on all aspects of the development and should refer to the plans, terms and conditions contained in the contract of lease. Details may be amended as required by authorities and structural or services requirements.