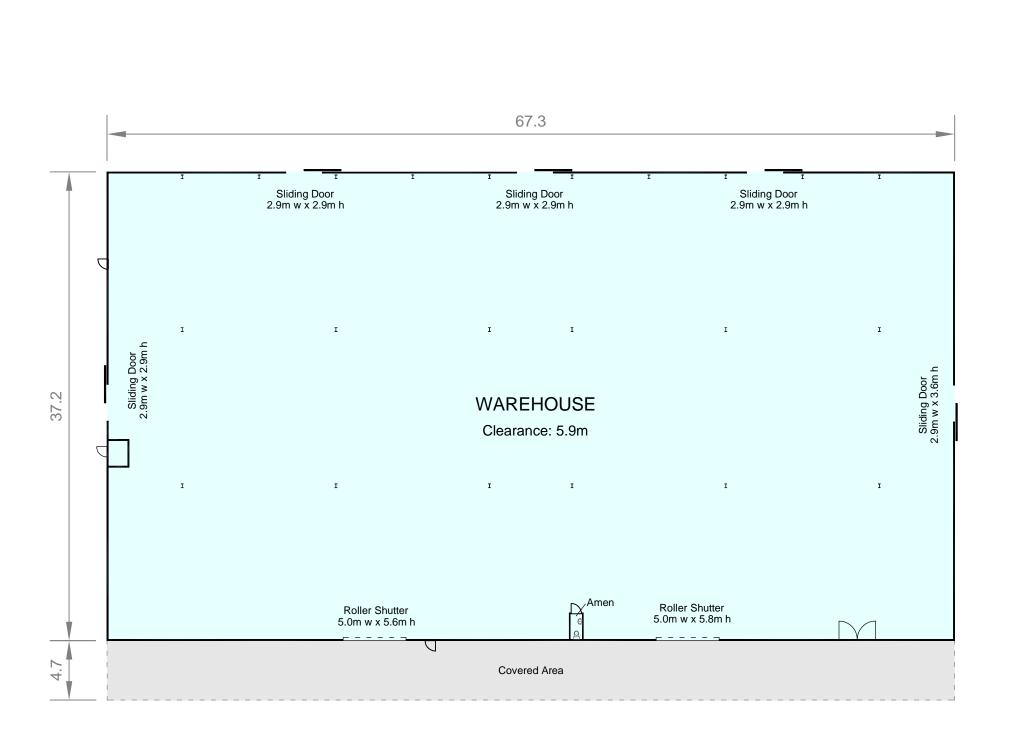

## Information Schedule

2,503 m<sup>2</sup> Warehouse 2,503 m<sup>2</sup> **Total Area** 317 m<sup>2</sup> Covered Area

**Disclaimer**: This plan has been prepared for marketing purposes only. Interested parties should undertake their own enquiries as to the accuracy of the information. Areas from Jones Flint & Pike survey Ref: H1643-98