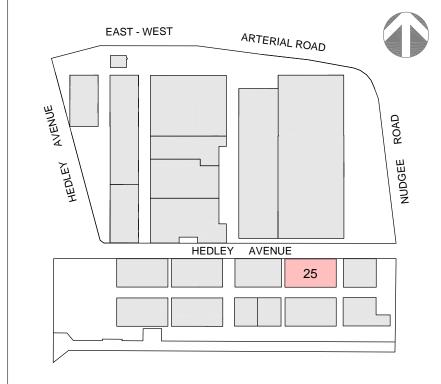

## **Location Sketch**

Plan Prepared For:

**BUILDING 25 (Marketing Drawing)** Hendra Distribution Park Nudgee Rd and Hedley Ave, HENDRA, QLD Date: 16/11/2010 Ref: 37680CH Rev: 0 Scale: 1:300 at A3

sydney REALSERVE

melbourne

Real Estate Plans & Surveys