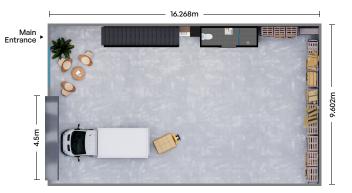

## Warehouse 4

| Ground Floor Area       | 156m <sup>2</sup> |
|-------------------------|-------------------|
| Mezzanine Area          | 45m <sup>2</sup>  |
| Total Area              | 201m <sup>2</sup> |
|                         |                   |
| Exclusive Use Car Parks | 2                 |

info@innovarochedale.com.au www.innovarochedale.com.au

## LOT 2 PREBBLE STREET, ROCHEDALE QLD 4123



**GROUND FLOOR** 



## MEZZANINE FLOOR



The artists impressions herein are for illustration and conceptual purposes only, they are styled as an example of how a unit could be presented and the fixtures and fittings and materials included do not represent items included tems and exact specifications, please refer to the Contract of Sale. All stated measurements are estimates only. Any dimensions, finishes or specifications depicted are subject to change without notice and the only binding obligations are as detailed in the Durchased Sale. All stated measurements are estimates only. Any dimensions, finishes or specifications depicted are subject to change without notice and the only binding obligations are as detailed in the Contract for Sale. Rochedale Property Investments Pty Ltd, and any of its related c