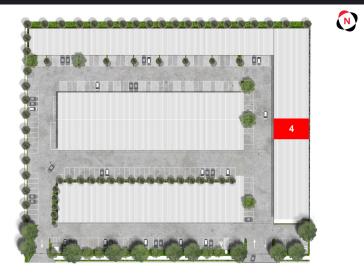

## Warehouse 4

| Ground Floor Area       | 156m <sup>2</sup> |
|-------------------------|-------------------|
| Mezzanine Area          | 45m <sup>2</sup>  |
| Total Area              | 201m <sup>2</sup> |
|                         |                   |
| Exclusive Use Car Parks | 2                 |

info@innovarochedale.com.au www.innovarochedale.com.au

## LOT 2 PREBBLE STREET, ROCHEDALE QLD 4123



**GROUND FLOOR** 



## MEZZANINE FLOOR



The artists impressions herein are for illustration and conceptual purposes only, they are styled as an example of how a unit could be presented and the fixtures and fittings and materials included do not represent items included tems and exact specifications, please refer to the Contract of Sale. All stated measurements are estimates only. Any dimensions, finishes or specifications depicted are subject to change without notice and the only binding obligations are as detailed in the Durchased Sale. All stated measurements are estimates only. Any dimensions, finishes or specifications depicted are subject to change without notice and the only binding obligations are as detailed in the Contract for Sale. Rochedale Property Investments Pty Ltd, and