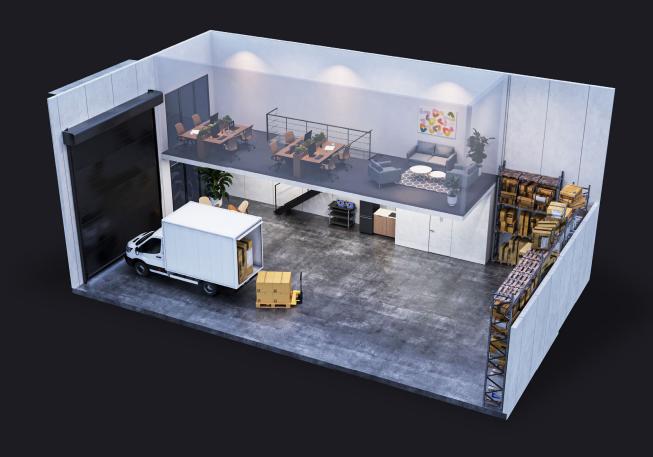

## Warehouse 4

| Ground Floor Area       | 156m <sup>2</sup> |
|-------------------------|-------------------|
| Mezzanine Area          | 45m <sup>2</sup>  |
| Total Area              | 201m <sup>2</sup> |
|                         |                   |
| Exclusive Use Car Parks | 2                 |