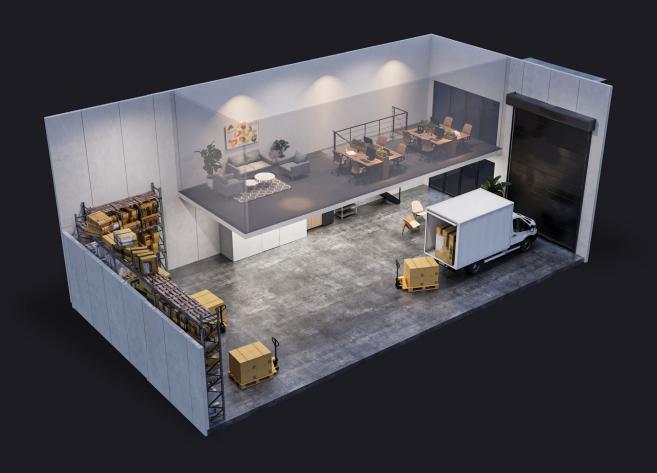

## Warehouse 12

| Ground Floor Area | 177m <sup>2</sup>         |
|-------------------|---------------------------|
| Mezzanine Area    | 61m <sup>2</sup>          |
| Total Area        | <b>238</b> m <sup>2</sup> |
|                   |                           |