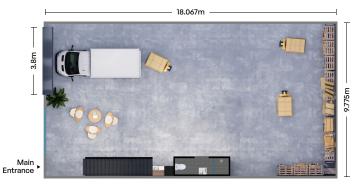

## Warehouse 12

| Ground Floor Area | 177m <sup>2</sup>         |
|-------------------|---------------------------|
| Mezzanine Area    | 61m <sup>2</sup>          |
| Total Area        | <b>238</b> m <sup>2</sup> |
|                   |                           |