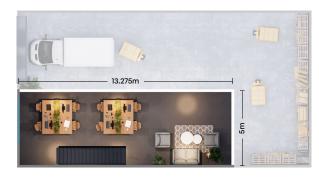

## Warehouse 14

| Ground Floor Area | 177m² |
|-------------------|-------|
| Mezzanine Area    | 61m²  |
|                   | 200 2 |
| Total Area        | 238m² |

info@innovarochedale.com.au www.innovarochedale.com.au

## **GROUND FLOOR**

## Main Entrance