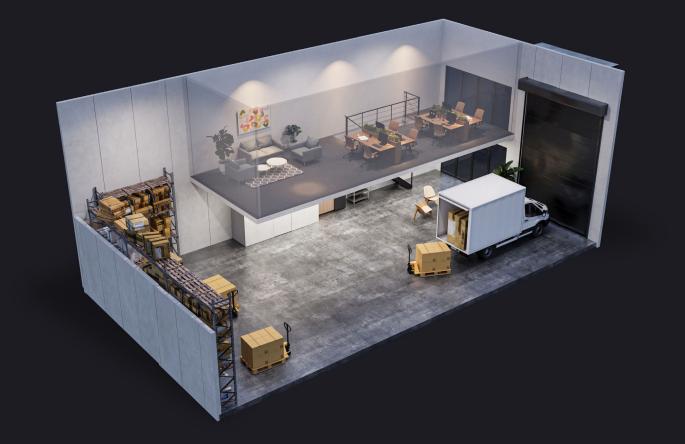

## Warehouse 14

| Ground Floor Area | 177m² |
|-------------------|-------|
| Mezzanine Area    | 61m²  |
|                   | 200 2 |
| Total Area        | 238m² |

info@innovarochedale.com.au www.innovarochedale.com.au

## **GROUND FLOOR**

## Main Entrance

## MEZZANINE FLOOR

The artists impressions herein are for illustration and conceptual purposes only, they are styled as an example of how a unit could be presented and the fixtures and fittings and materials included do not represent items included in the purchase price. For included items and exact specifications, please refer to the Contract of Sale. All stated measurements are estimates only, Any dimensions, finishes or specifications depicted are subject to change without notice and the only binding obligations are as detailed in the Contract for Sale. Rochedale Property Investments Pty Ltd, and any of its related companies, respective affiliates, directors, employees, representatives, or agents do not warrant the accuracy of any information provided herein and do not accept any liability for negligence, any error, misrepresentation, discrepancy in that information or reliance there on. This document is not an offer to enter into a contract and does not form part of any Contract. You agree that you will make your own enquiries in relation to any material presented herein and only rely on the information in writing and contained with the Contract of Sale, which you agree will and does supersede any information in this document. Rochedale Property Investments Pty Ltd 9 all rights reserved.