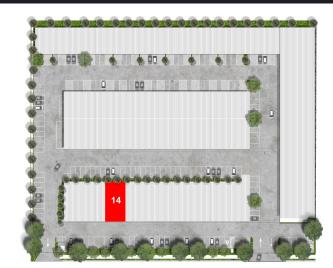

## Warehouse 14

| Ground Floor Area | 177m² |
|-------------------|-------|
| Mezzanine Area    | 61m²  |
|                   | 200 2 |
| Total Area        | 238m² |

info@innovarochedale.com.au www.innovarochedale.com.au

**Exclusive Use Car Parks** 

LOT 2 PREBBLE STREET, ROCHEDALE QLD 4123