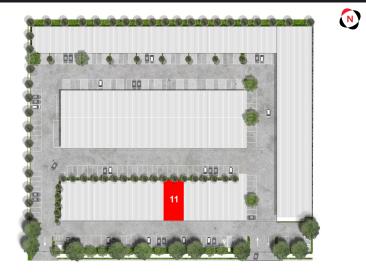

| Ground Floor Area       | 177m <sup>2</sup> |
|-------------------------|-------------------|
| Mezzanine Area          | 61m²              |
| Total Area              | 238m <sup>2</sup> |
|                         |                   |
| Exclusive Use Car Parks | 3                 |

info@innovarochedale.com.au www.innovarochedale.com.au

## LOT 2 PREBBLE STREET, ROCHEDALE QLD 4123







## **MEZZANINE FLOOR**



The artists impressions herein are for illustration and conceptual purposes only, they are styled as an example of how a unit could be presented and the fixtures and fittings and materials included do not represent items included in the purchase price. For included items and exact specifications, please refer to the Contract of Sale. All stated measurements are estimates only. Any dimensions, finishes or specifications depicted are subject to change without notice and the only binding obligations are as detailed in the Contract for Sale. Rochedale Property Investments Pty Ltd, and any of its related companies, respective affiliates, directors, employees, representatives, or agents do not warrant the accuracy of any information provided herein and do not acce