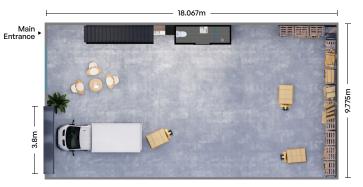

| Ground Floor Area       | 177m <sup>2</sup> |
|-------------------------|-------------------|
| Mezzanine Area          | 61m²              |
| Total Area              | 238m <sup>2</sup> |
|                         |                   |
| Exclusive Use Car Parks | 3                 |