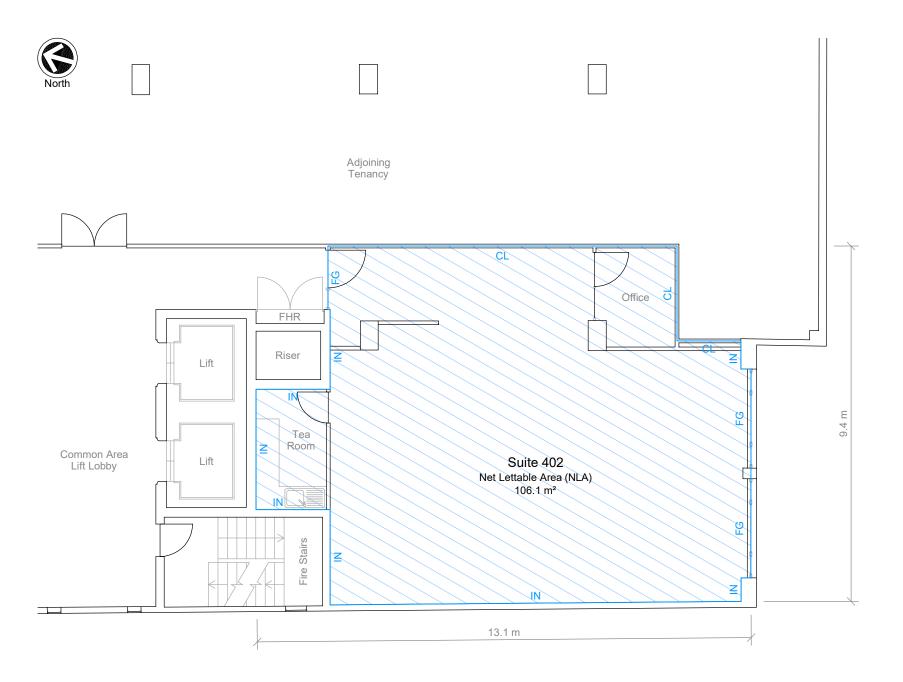

### **Property Address:**

Suite 402, Level 4 189 Kent Street Sydney, NSW

### Survey Area:

Suite 402 106.1 m<sup>2</sup>

#### **Method Of Measurement:**

Areas calculated according to the Property Council of Australia (PCA) Method of Measurement guidelines (March 1997 revision) for Net Lettable Area (NLA)