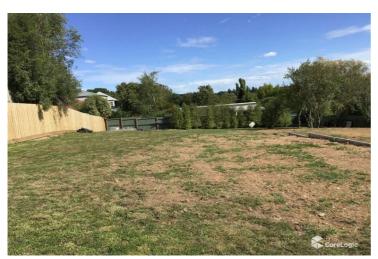

# 2A Orford Street Daylesford VIC 3460

□ - □ - □ 797m² □ -

#### **Property Details**

Property Type LAND

RPD LOT 1 LP85466

**Vol/Folio** 8794/441

Occupancy Type -

**Dev Zone** GRZ1, General Resident...

**LA** Hepburn

Year Built -Site Value - Sale History (up to last four sales)