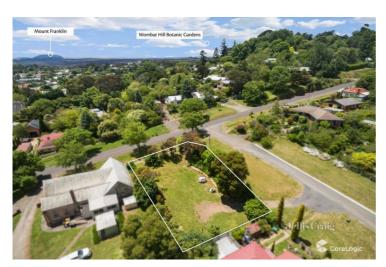

# 2A Orford Street Daylesford VIC 3460

□ - □ - □ 797m² □ -

#### **Property Details**

Property Type LAND

RPD LOT 1 LP85466

**Vol/Folio** 8794/441

Occupancy Type -

**Dev Zone** GRZ1, General Resident...

**LA** Hepburn

Year Built -Site Value - Sale History (up to last four sales)