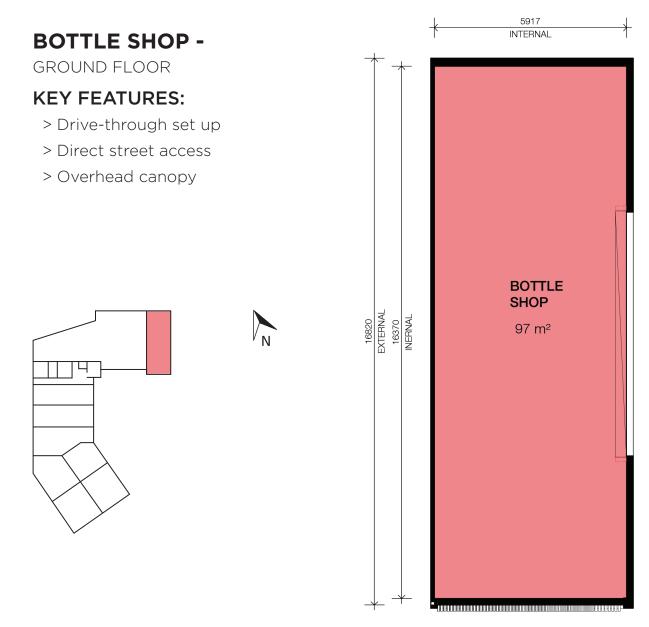

Disclaimer: The information on this floor plan is believed to be correct but is not guaranteed. Tenancy size is measured in accordance to the property Council of Australia's Method of Measurement for Commercial Property. Dimensions and areas are approximate and are subject to change without notice. Prospective purchasers must rely on their own enquiries to satisfy themselves on all aspects of the development and should refer to the plans, terms and conditions contained in the contract of lease. Details may be amended as required by authorities and structural or services requirements.

CONTACT AGENT: Jet Saliu E: jsaliu@realproperties.com.au M: 0432 898 689

## **Real**Properties