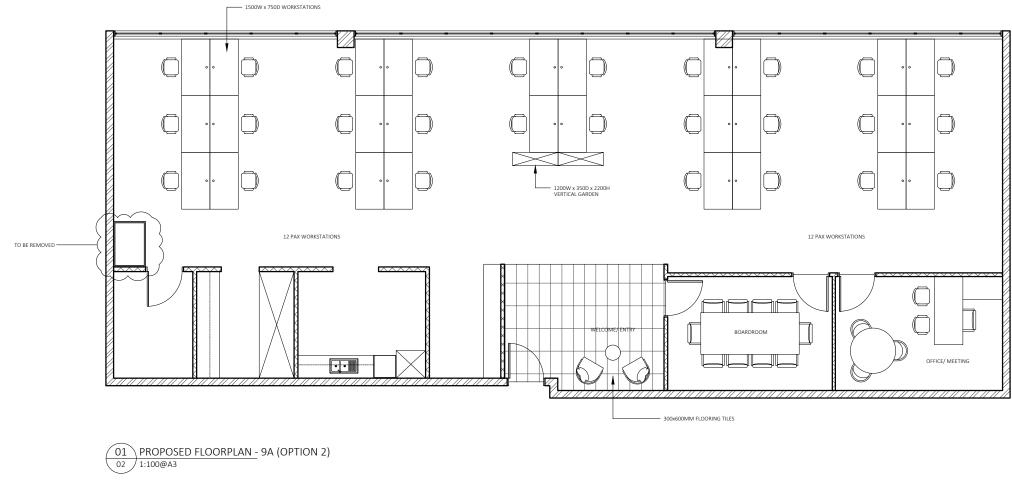

| DESIGNER DETAILS<br>NAME: M&E Interiors<br>T: 0405 077 114<br>E: hello@meinteriors.<br>com.au | NOTE<br>DO NOT SCALE THIS DRAWING. THE DRAWING SHOWS DESIGN INTENT ONLY.<br>ALL DIMENSIONS TO BE CHECKED ON SITE PRIOR TO CONSTRUCTION OR<br>PRODUCTION. CONSTRUCTION DETAILS TO BE CONFIRMED BY<br>CONTACTOR/MANULACTURERFIGURE DIMENSIONS ARE TO BE TAKEN IN<br>PREFERENCE TO THE SCALE DRAWING'S ALL DISCREPANCES AND<br>COMMISSIONS ON SITE MUST BE REPORTED TO DESIGNER FROR THEIR<br>COMMISSIONS ON SITE MUST BE REPORTED TO DESIGNER FROR THEIR<br>COMMINISSION SITE MUST BE REPORTED TO DESIGNER FROR THEIR<br>COMMINISSION SITE MUST AUTUATION AUTUADITIES AND ANY INCESSARY<br>AUTUACA AND PUINMENCEMENT OF WORKS. THE DESIGNS ARE<br>SUBJECT TO FORMAT, MUST AUTUATION AUTUADITIES AND ANY INCESSARY<br>ALTERATIONS SHOULD BE MADE TO COMPLY. THIS DOCUMENT INCLUDING<br>HERRATIONS SHOULD BE MADE TO COMPLY. THIS DOCUMENT INCLUDING<br>HORLY OR IN PART WITHOUT PRIOR PERMISSION OF DESIGNER ®© | NORTH | PROJECT<br>PROJECT NAME: 9A 316 Adelaide<br>Street<br>ADDRESS: 316 Adelaide Street,<br>Brisbane City, QLD 4000<br>PROJECT NUMBER<br>#### | REVISION DETAILSREVDATEDESCRIPTIONA00/00/0000DESCRIPTION | INITIAL<br>A.A. |
|-----------------------------------------------------------------------------------------------|--------------------------------------------------------------------------------------------------------------------------------------------------------------------------------------------------------------------------------------------------------------------------------------------------------------------------------------------------------------------------------------------------------------------------------------------------------------------------------------------------------------------------------------------------------------------------------------------------------------------------------------------------------------------------------------------------------------------------------------------------------------------------------------------------------------------------------------------------------------------------------------------------------------|-------|------------------------------------------------------------------------------------------------------------------------------------------|----------------------------------------------------------|-----------------|
|-----------------------------------------------------------------------------------------------|--------------------------------------------------------------------------------------------------------------------------------------------------------------------------------------------------------------------------------------------------------------------------------------------------------------------------------------------------------------------------------------------------------------------------------------------------------------------------------------------------------------------------------------------------------------------------------------------------------------------------------------------------------------------------------------------------------------------------------------------------------------------------------------------------------------------------------------------------------------------------------------------------------------|-------|------------------------------------------------------------------------------------------------------------------------------------------|----------------------------------------------------------|-----------------|

|                                             | LEGEND                         |
|---------------------------------------------|--------------------------------|
|                                             |                                |
|                                             |                                |
|                                             |                                |
|                                             |                                |
|                                             |                                |
|                                             |                                |
|                                             |                                |
|                                             |                                |
|                                             |                                |
|                                             |                                |
|                                             | NOTES                          |
|                                             |                                |
|                                             |                                |
|                                             |                                |
|                                             |                                |
|                                             |                                |
|                                             |                                |
|                                             |                                |
|                                             |                                |
|                                             |                                |
| DRAWING DETAILS                             |                                |
| DRAWING: PROPOSED FLC<br>SCALE: 1:100@A3 RE | DORPLAN - 9A<br>VISION: SHEET: |
| DATE: 09/08/2024<br>DRAWN BY:               | A 02                           |
| CHECKED BY:                                 |                                |