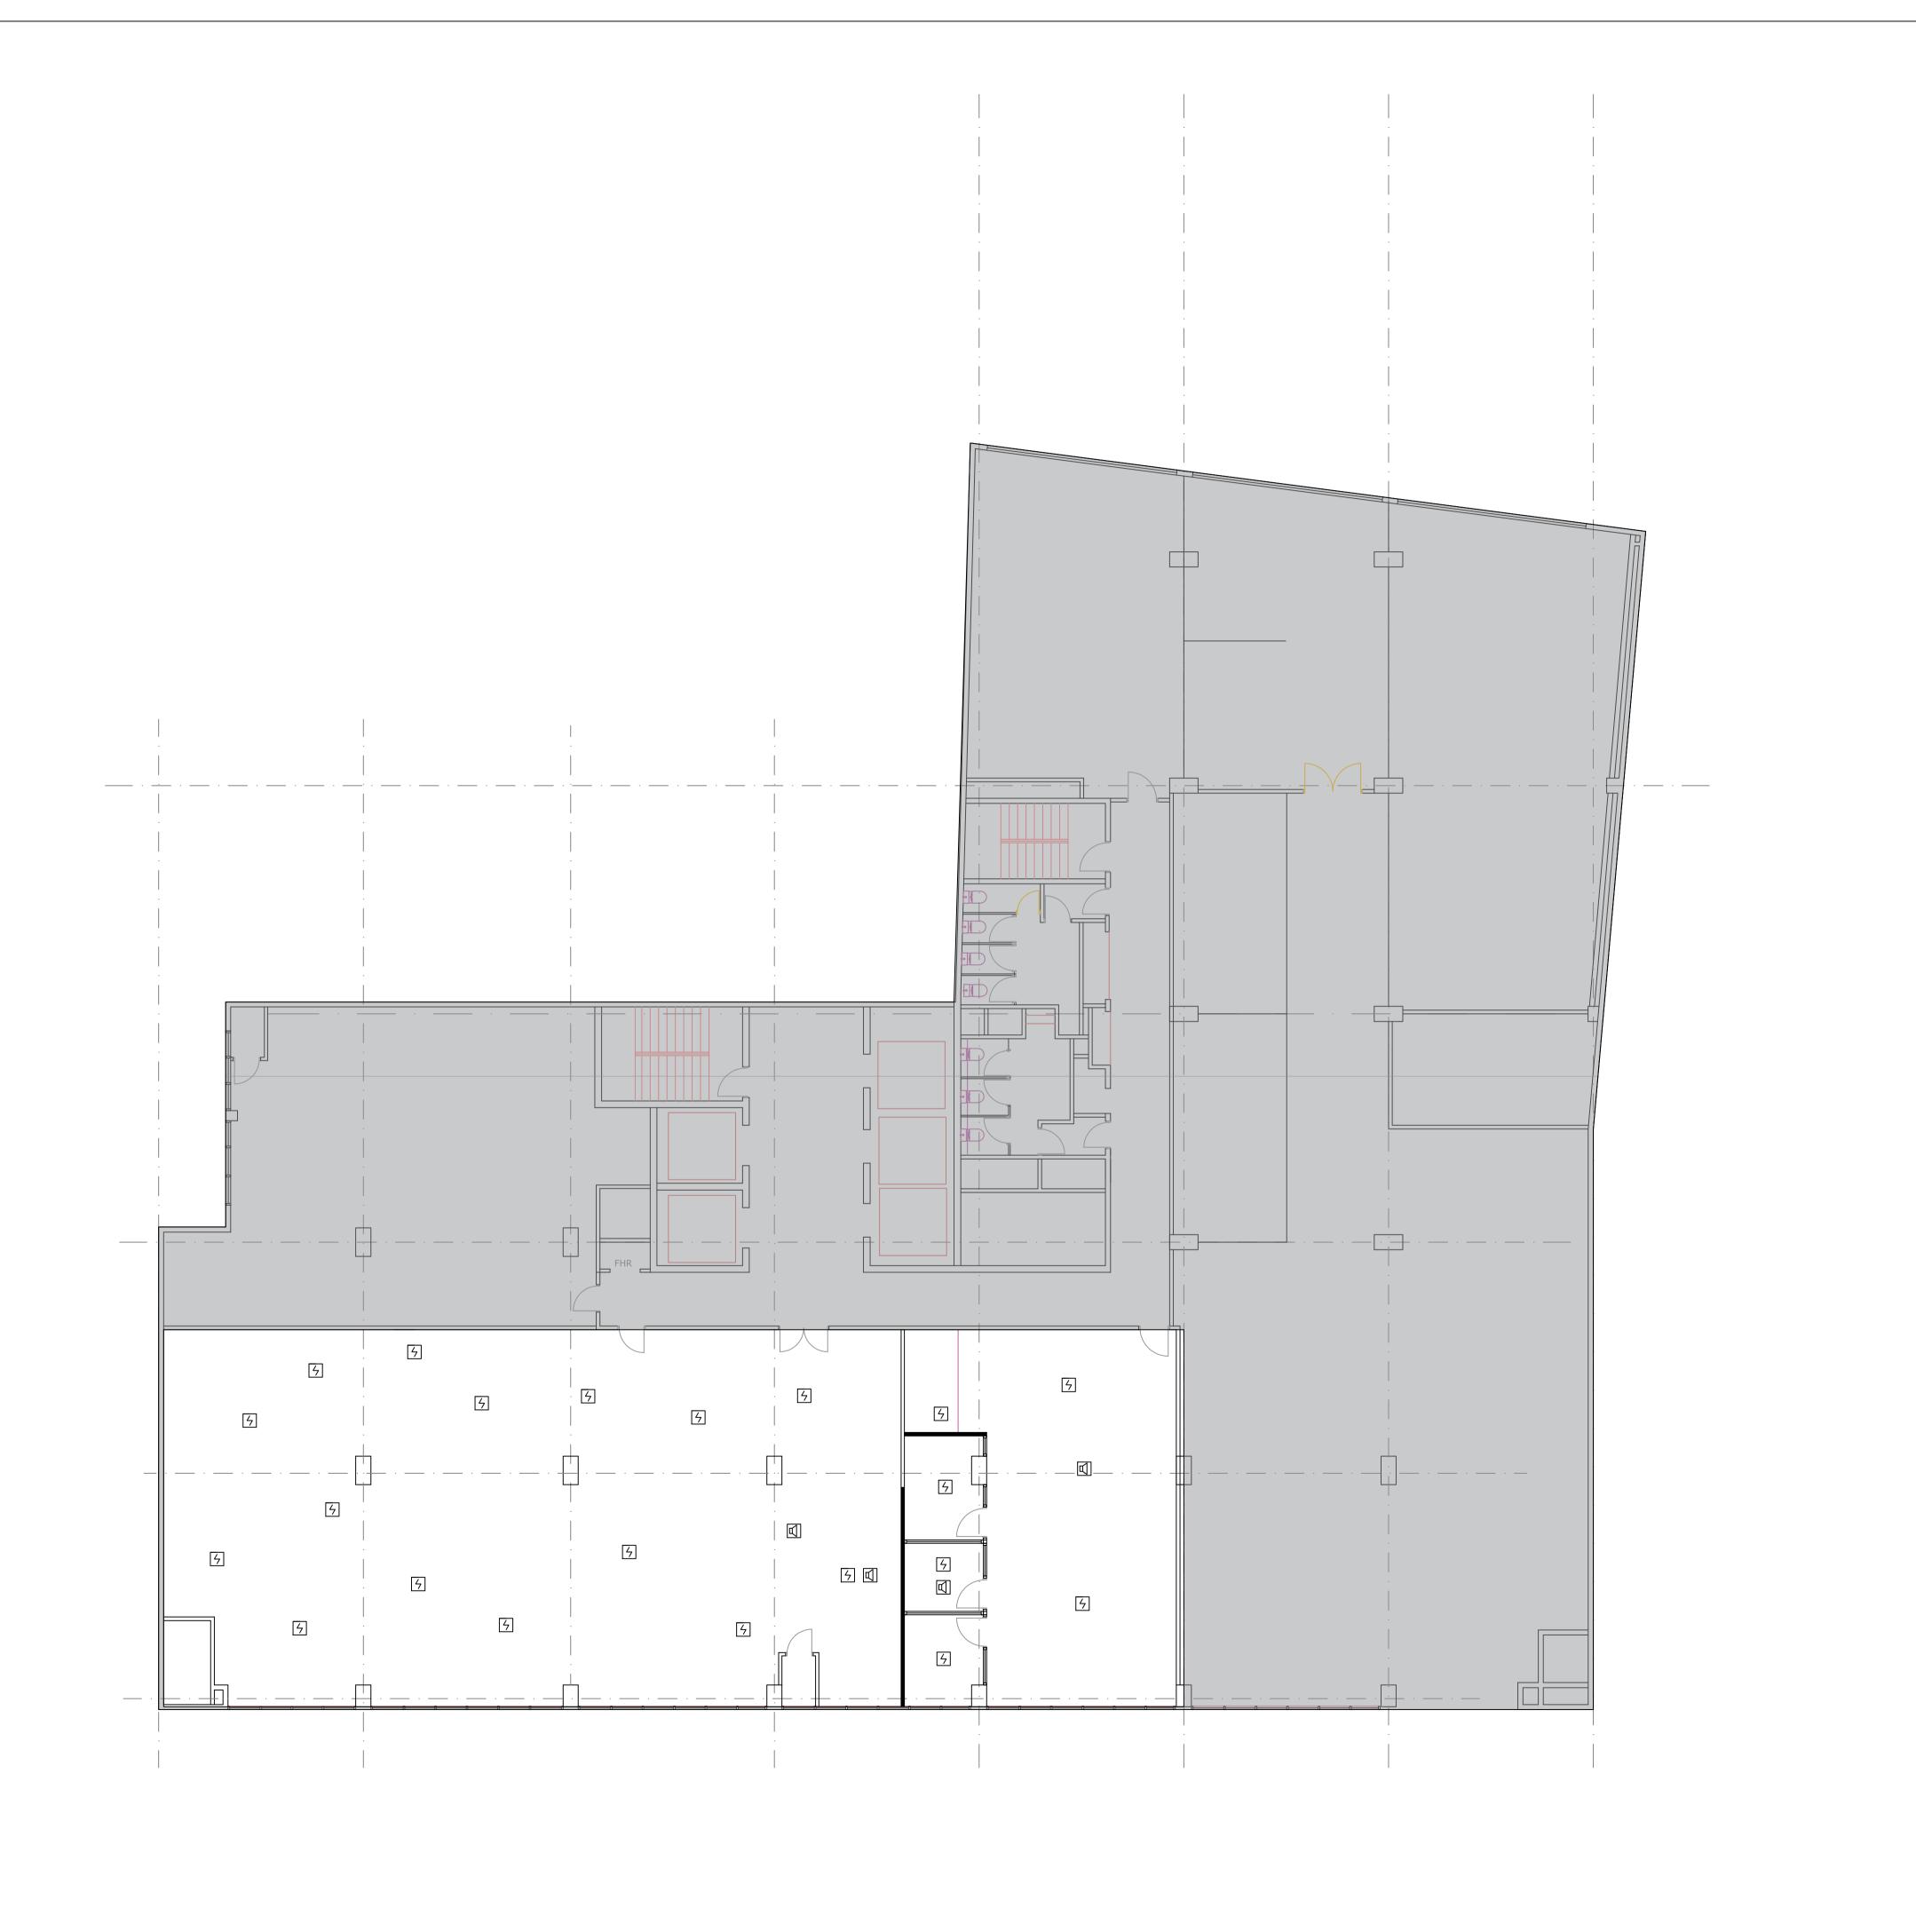

## <u>LEGEND</u>

A AS BUILT DRAWING REV DESCRIPTION DATE

WORKS COMPLETED BY:

INFINITY FIRE PROTECTION PTY LTD

ABN: 57 067 135 246 24 HR: 1300 787 622

PO BOX 506 MASCOT NSW 1460

CLIENT:

YOUNG RABBIT PTY LTD

ADDRESS:

LEVEL 1 189 KENT STREET SYDNEY NSW 2000

TITLE:

FIRE SERVICES LAYOUT AS BUILT DRAWING

| DRAWING N    | IO:  | IFP01 | REV:   | Α        |
|--------------|------|-------|--------|----------|
| DRAWN BY:    | A.M  | DATE: |        | 04/02/20 |
| CHECKED BY:  | M.H  | SCALE | @ A1:  | 1:100    |
| APPROVED BY: | M.H  | SCALE | @ A3:  | 1:200    |
| SHEET NO: 1  | OF 1 | PROJE | CT NO: | 370121   |