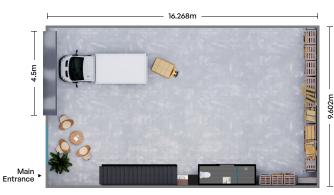

## Warehouse 5

| Ground Floor Area       | 156m² |
|-------------------------|-------|
| Mezzanine Area          | 45m²  |
| Total Area              | 201m² |
|                         |       |
| Exclusive Use Car Parks | 2     |

info@innovarochedale.com.au www.innovarochedale.com.au

LOT 2 PREBBLE STREET, ROCHEDALE QLD 4123

## **GROUND FLOOR**



## MEZZANINE FLOOR



The artists impressions herein are for illustration and conceptual purposes only, they are styled as an example of how a unit could be presented and the fixtures and fittings and materials included do not represent items included in the purchase price. For included items and exact specifications, please refer to the Contract of Sale. All stated measurements are estimates only, Any dimensions, finishes or specifications depicted are subject to change without notice and the only binding obligations are as detailed in the Contract for Sale. Rochedale Property Investments Pty Ltd, and any of its related companies, respective affiliates, directors, employees, representatives, or agents do not warrant the accuracy of any information provided herein and do not accept any l