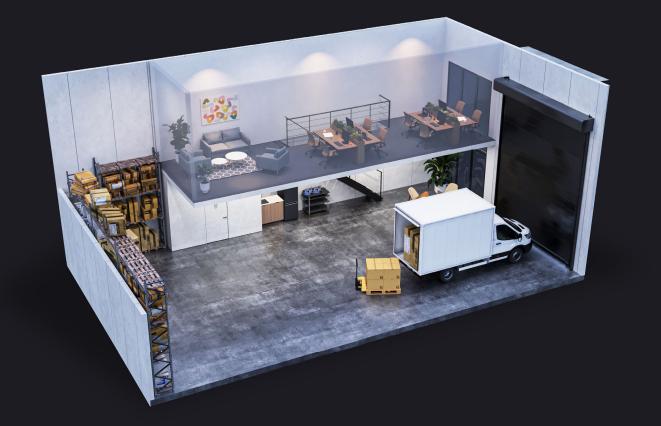

## Warehouse 5

| Ground Floor Area       | 156m² |
|-------------------------|-------|
| Mezzanine Area          | 45m²  |
| Total Area              | 201m² |
|                         |       |
| Exclusive Use Car Parks | 2     |