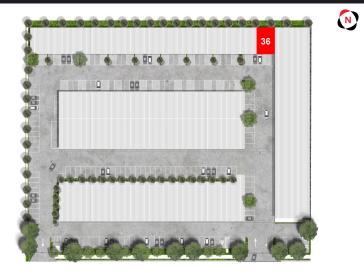

## Warehouse 36

| Ground Floor Area | 105m <sup>2</sup> |
|-------------------|-------------------|
| Mezzanine Area    | 34m <sup>2</sup>  |
|                   |                   |
| Total Area        | 139m <sup>2</sup> |

Exclusive Use Car Parks

info@innovarochedale.com.au www.innovarochedale.com.au

## LOT 2 PREBBLE STREET, ROCHEDALE QLD 4123



## **GROUND FLOOR**



## MEZZANINE FLOOR



The artists impressions herein are for illustration and conceptual purposes only, they are styled as an example of how a unit could be presented and the fixtures and fittings and materials included do not represent items included in the purchase price. For included items and exact specifications, please refer to the Contract of Sale. All stated measurements are estimates only. Any dimensions, finishes or specifications depicted are subject to change without notice and the only binding obligations are as detailed in the Contract of Sale. Rochedale Property Investments Pty Ltd, and any of its related companies, respective affiliates, directors, employees, representatives, or agents do not warrant the accuracy of any information provided herein a