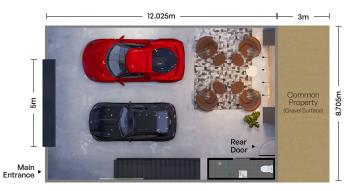

## Warehouse 36

| Ground Floor Area | 105m <sup>2</sup> |
|-------------------|-------------------|
| Mezzanine Area    | 34m <sup>2</sup>  |
|                   |                   |
| Total Area        | 139m <sup>2</sup> |

Exclusive Use Car Parks

info@innovarochedale.com.au www.innovarochedale.com.au

## LOT 2 PREBBLE STREET, ROCHEDALE QLD 4123



## **GROUND FLOOR**



## MEZZANINE FLOOR



The artists impressions herein are for illustration and conceptual purposes only, they are styled as an example of how a unit could be presented and the fixtures and fittings and materials included do not represent items included in the purchase price. For included items and exact specifications, please refer to the Contract of Sale. All stated measurements are estimates only. Any dimensions, finishes or specifications depicted are subject to change without notice and the only binding obligations are as detailed in the Contract of Sale. Rochedale Property Investments Pty Ltd, and any of its related companies, respective affiliates, directors, employees, representatives, or agents do not warrant the accuracy of any information provided herein and do not accept any li