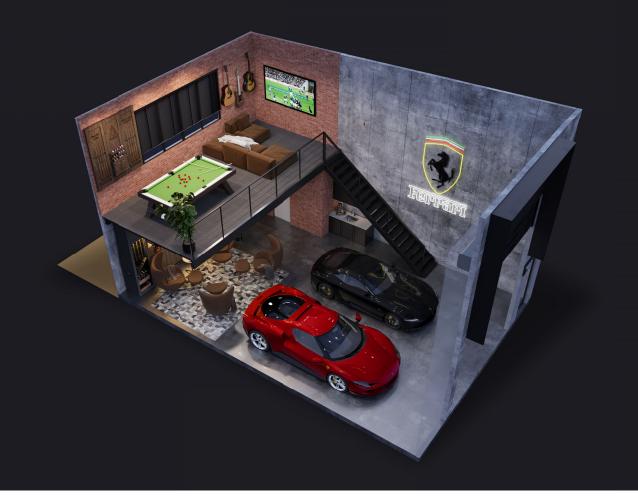

## Warehouse 36

| Ground Floor Area | 105m <sup>2</sup> |
|-------------------|-------------------|
| Mezzanine Area    | 34m <sup>2</sup>  |
|                   |                   |
| Total Area        | 139m <sup>2</sup> |

## MEZZANINE FLOOR

The artists impressions herein are for illustration and conceptual purposes only, they are styled as an example of how a unit could be presented and the fixtures and fittings and materials included do not represent items included in the purchase price. For included items and exact specifications, please refer to the Contract of Sale. All stated measurements are estimates only. Any dimensions, finishes or specifications depicted are subject to change without notice and the only binding obligations are as detailed in the Contract of Sale. Rochedale Property Investments Pty Ltd, and any of its related companies, respective affiliates, directors, employees, representatives, or agents do not warrant the accuracy of any information provided herein and do not accept any liability for negligence, any error, misrepresentation, discrepancy in that information are inlance there on. This document is not affer to terris into a contract and does not form part of any Contract. You agree that you will make your own enquiries in relation to any material presented herein and only rely on the information in this document. Rochedale Property Investments Pty Ltd and Tights reserved.