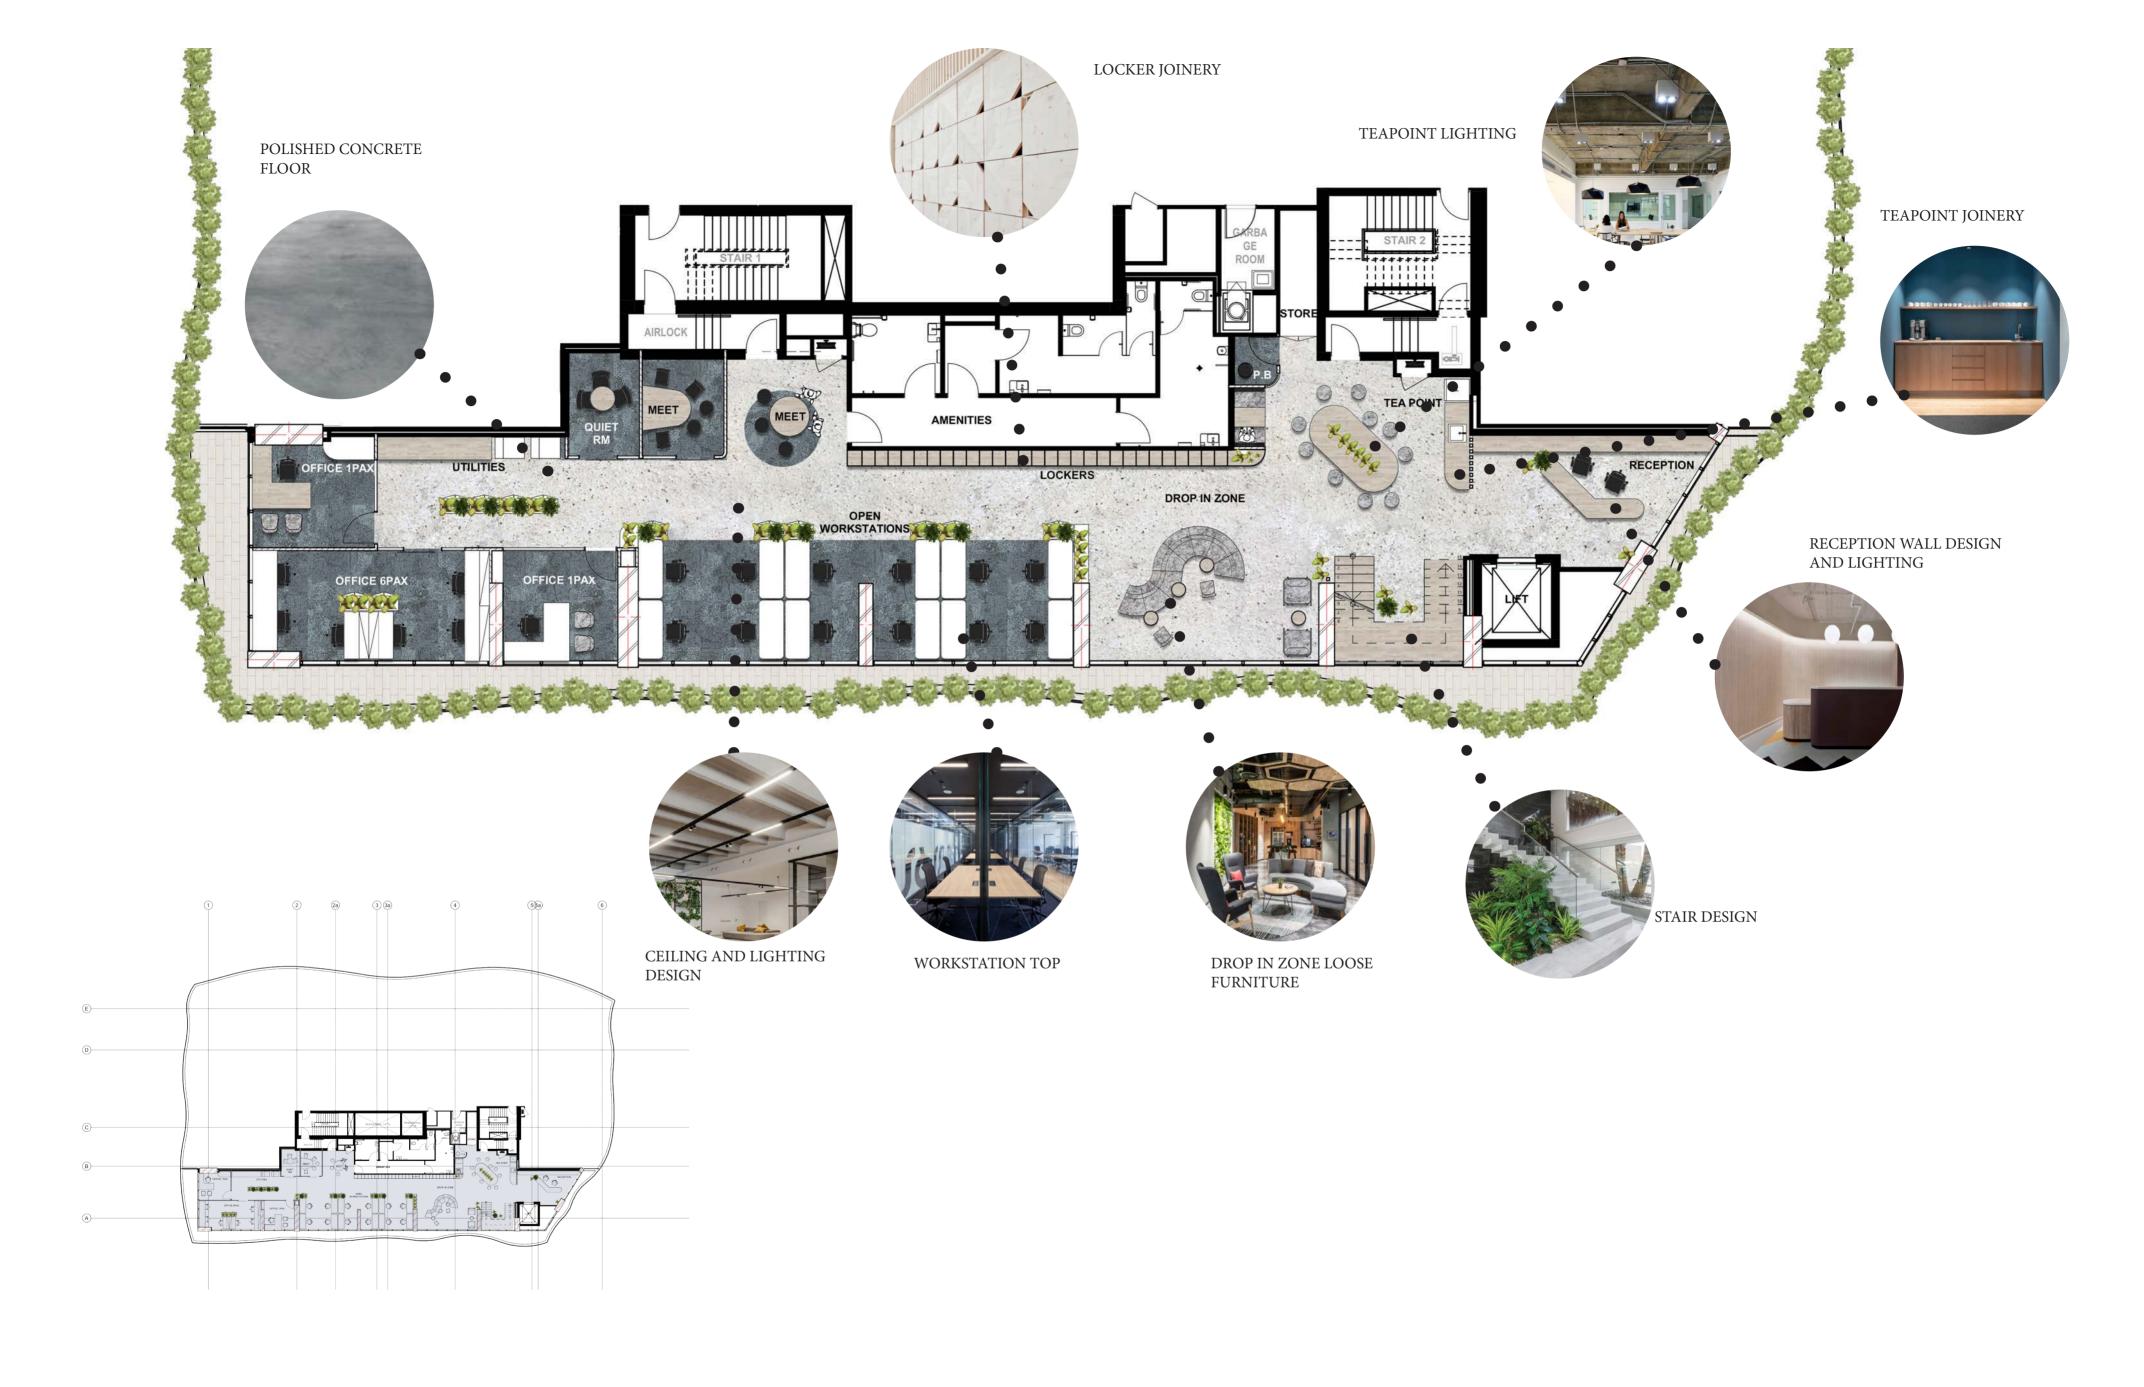

## SPACE PLAN METRICS

| NLA                                                   | 320 M2 (approx)  |
|-------------------------------------------------------|------------------|
| TOTAL WORKPOINTS RECEPTION/WAITING CLOSED MEETING RMS | 37 PAX<br>O<br>3 |
| QUIET RMS                                             | 2                |
| OPEN MEET                                             | 4                |
| STORE/ COMMS RM                                       | 1                |
| Breakout                                              | 1                |
| PRINT/UTILITIES                                       | 2                |

## LEVEL4 | coworking



LEVEL5 | coworking



LEVEL 6 | coworking



LEVEL 2 | workspace



LEVEL 3 | mixed medical + workspace



LEVEL 3 | medical



LEVEL 3 | workspace





## SPACE PLAN METRICS

| NLA              | 320 M2 (appro |
|------------------|---------------|
| staff workpoints | 4 PAX         |
| reception        | 0             |
| CLASS RMS        | 4             |
| OFFICES          | 1             |
| Breakout         | 2             |
| STORE/ COMMS RM  | 1             |
| KITCHEN          | 1             |
| PRINT/UTILITIES  | 1             |
|                  |               |

LEVEL 4 | education



LEVEL 5 | education