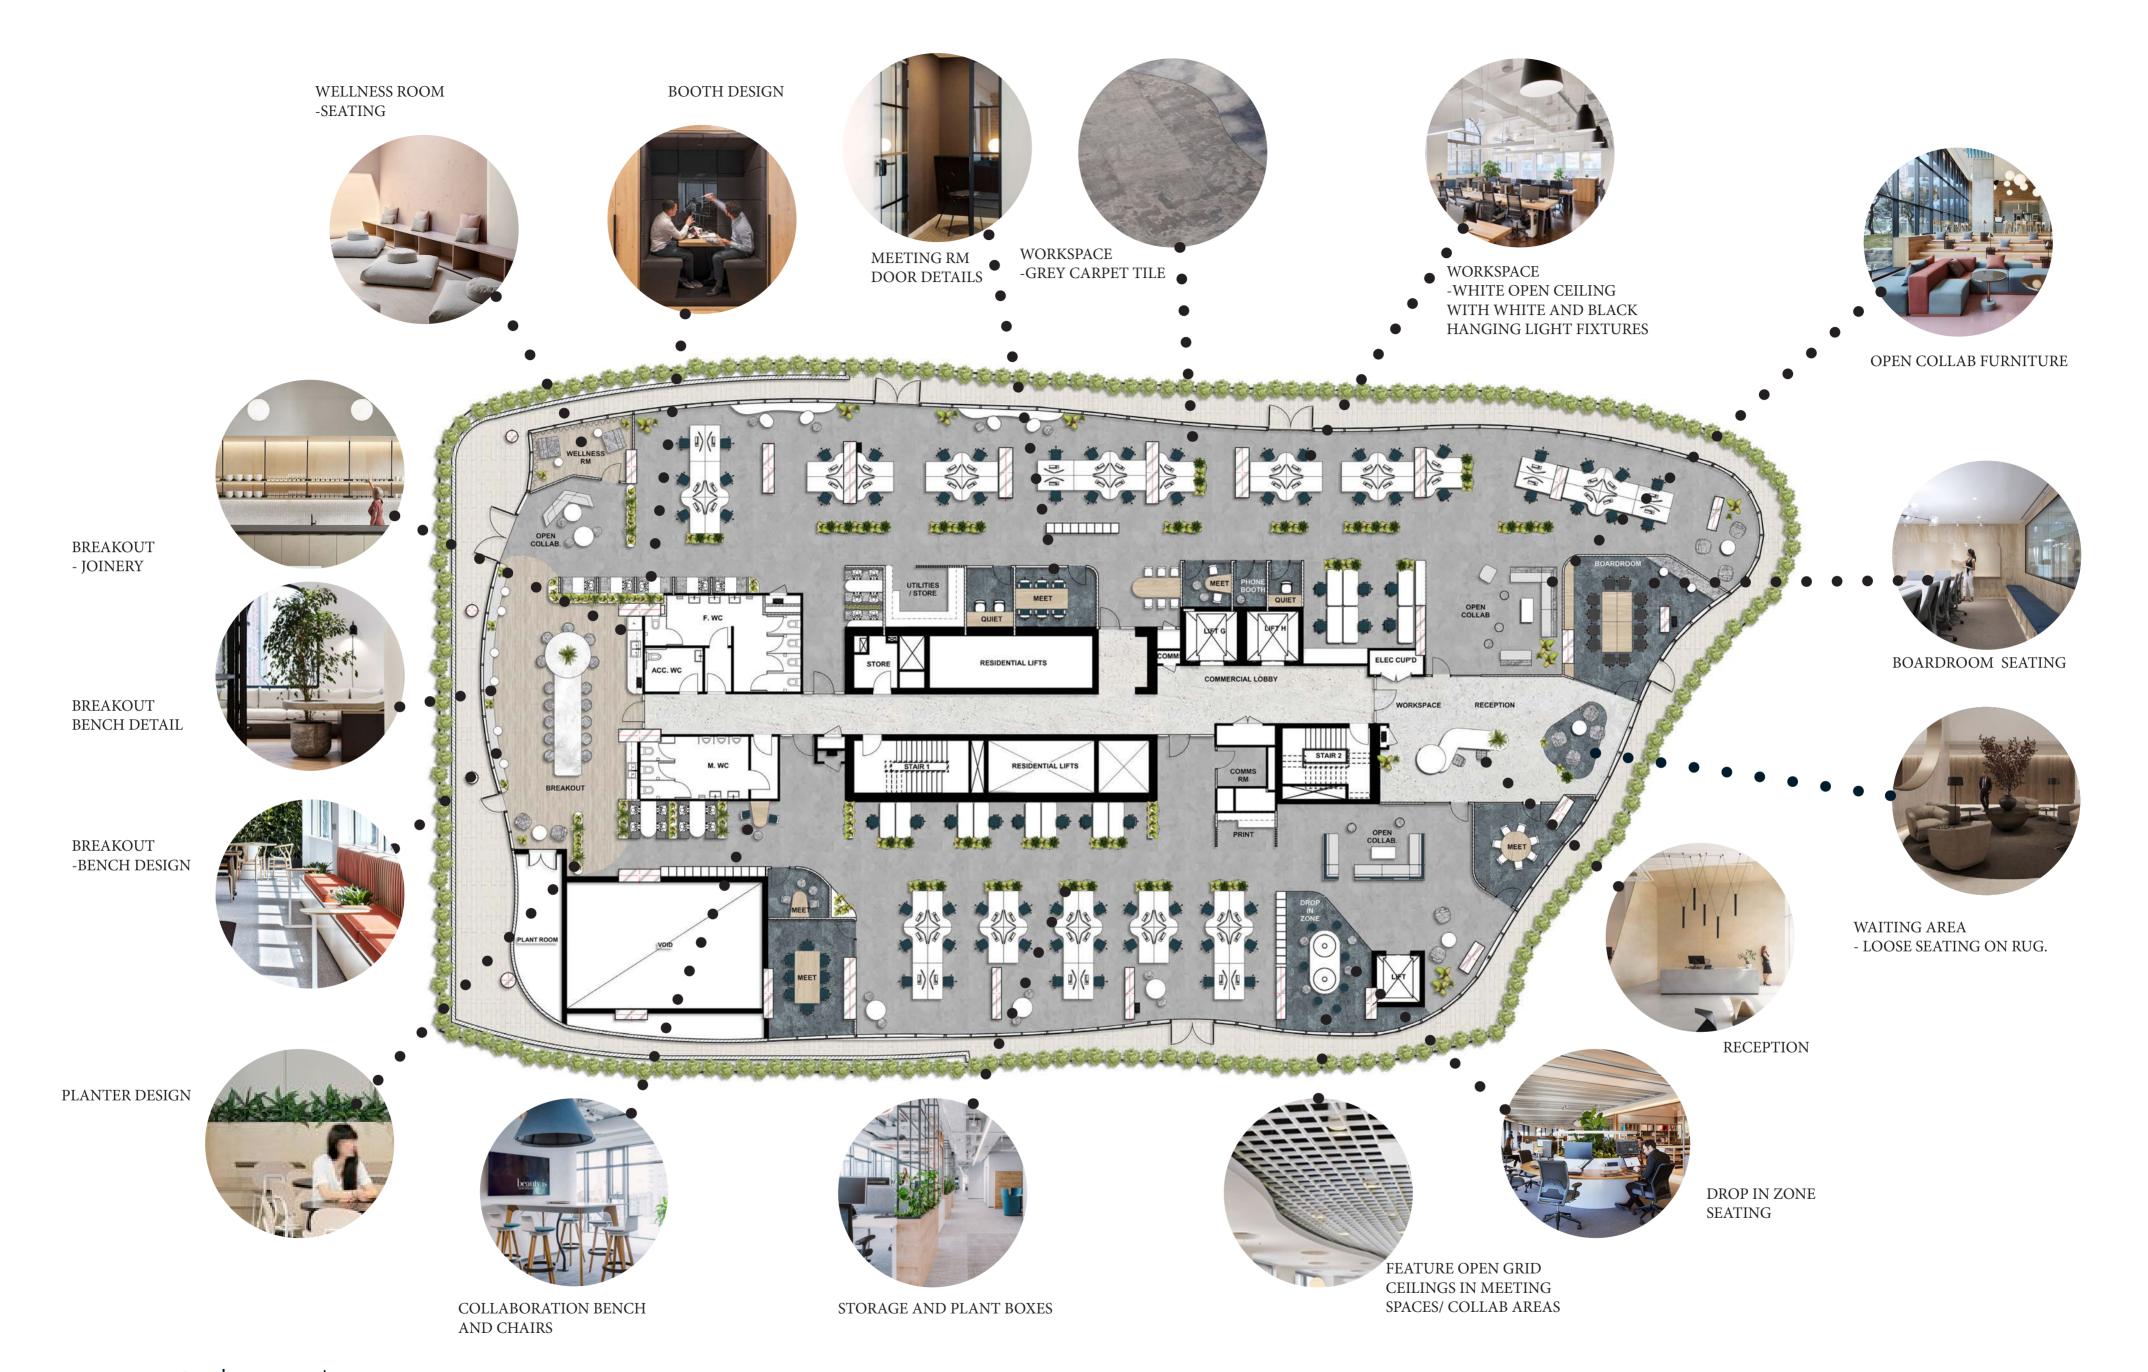

## SPACE PLAN METRICS

| NLA                                                   | 320 M2 (approx)  |
|-------------------------------------------------------|------------------|
| TOTAL WORKPOINTS RECEPTION/WAITING CLOSED MEETING RMS | 37 PAX<br>O<br>3 |
| QUIET RMS                                             | 2                |
| OPEN MEET                                             | 4                |
| STORE/ COMMS RM                                       | 1                |
| Breakout                                              | 1                |
| PRINT/UTILITIES                                       | 2                |