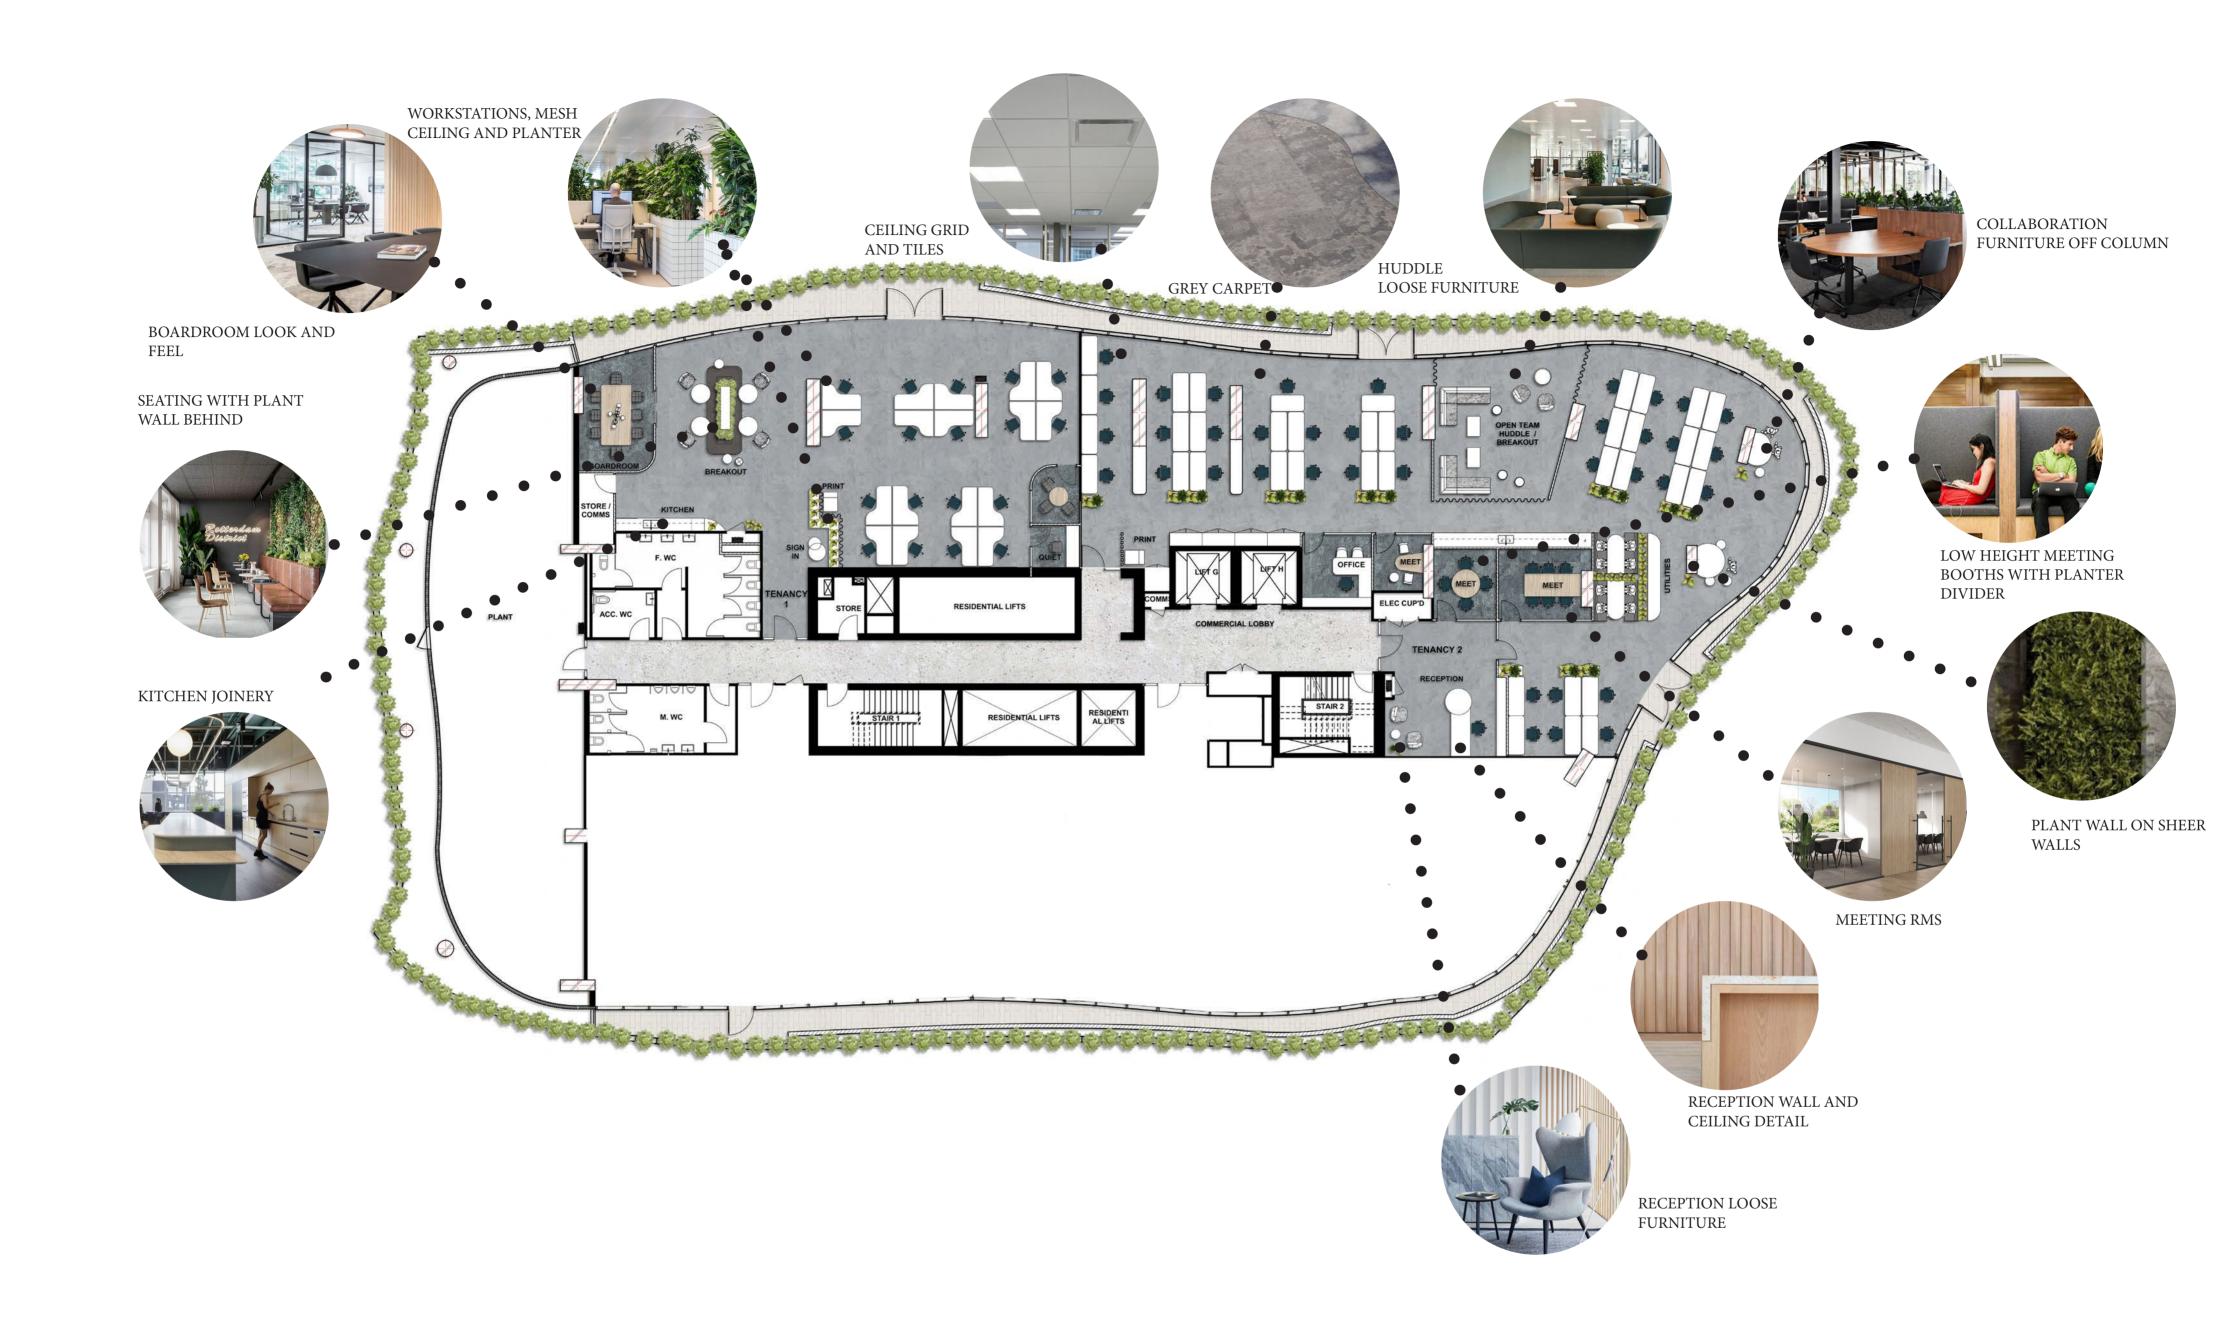

## SPACE PLAN METRICS

| NLA                                                   | 320 M2 (approx)  |
|-------------------------------------------------------|------------------|
| TOTAL WORKPOINTS RECEPTION/WAITING CLOSED MEETING RMS | 37 PAX<br>O<br>3 |
| QUIET RMS                                             | 2                |
| OPEN MEET                                             | 4                |
| STORE/ COMMS RM                                       | 1                |
| Breakout                                              | 1                |
| PRINT/UTILITIES                                       | 2                |