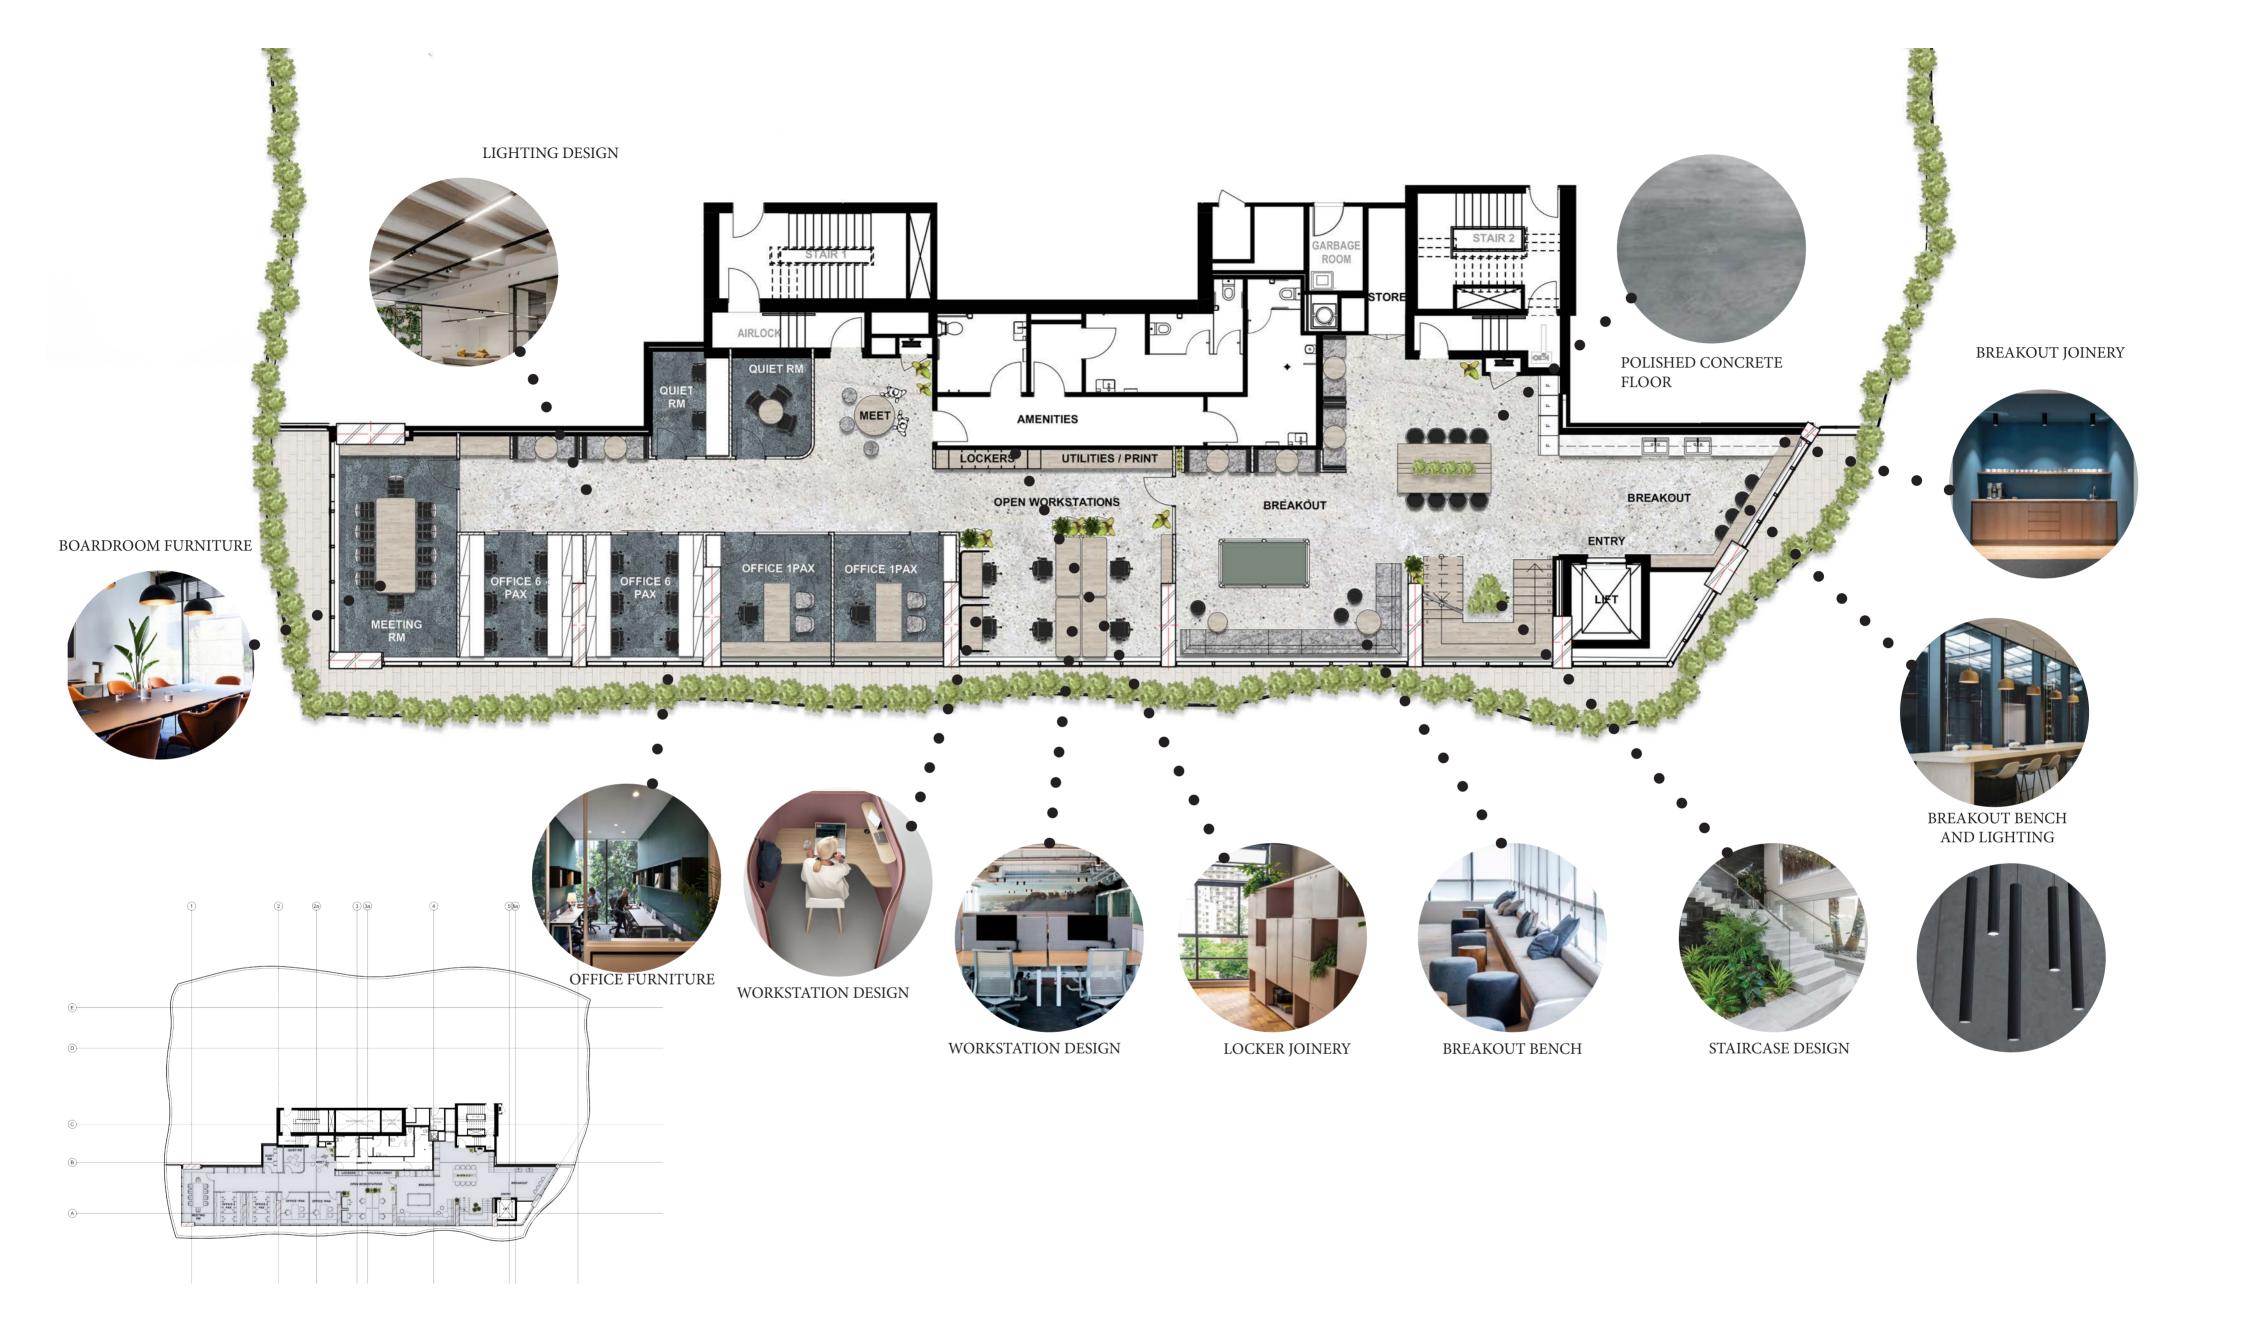

## SPACE PLAN METRICS

| NLA                                                   | 320 M2 (approx)  |
|-------------------------------------------------------|------------------|
| TOTAL WORKPOINTS RECEPTION/WAITING CLOSED MEETING RMS | 37 PAX<br>O<br>3 |
| QUIET RMS                                             | 2                |
| OPEN MEET                                             | 4                |
| STORE/ COMMS RM                                       | 1                |
| Breakout                                              | 1                |
| PRINT/UTILITIES                                       | 2                |

## LEVEL4 | coworking



LEVEL5 | coworking



LEVEL 6 | coworking



LEVEL 2 | workspace



LEVEL 3 | mixed medical + workspace



LEVEL 3 | medical



LEVEL 3 | workspace





## SPACE PLAN METRICS

| NLA              | 320 M2 (appro |
|------------------|---------------|
| staff workpoints | 4 PAX         |
| reception        | 0             |
| CLASS RMS        | 4             |
| OFFICES          | 1             |
| Breakout         | 2             |
| STORE/ COMMS RM  | 1             |
| KITCHEN          | 1             |
| PRINT/UTILITIES  | 1             |
|                  |               |

LEVEL 4 | education



LEVEL 5 | education