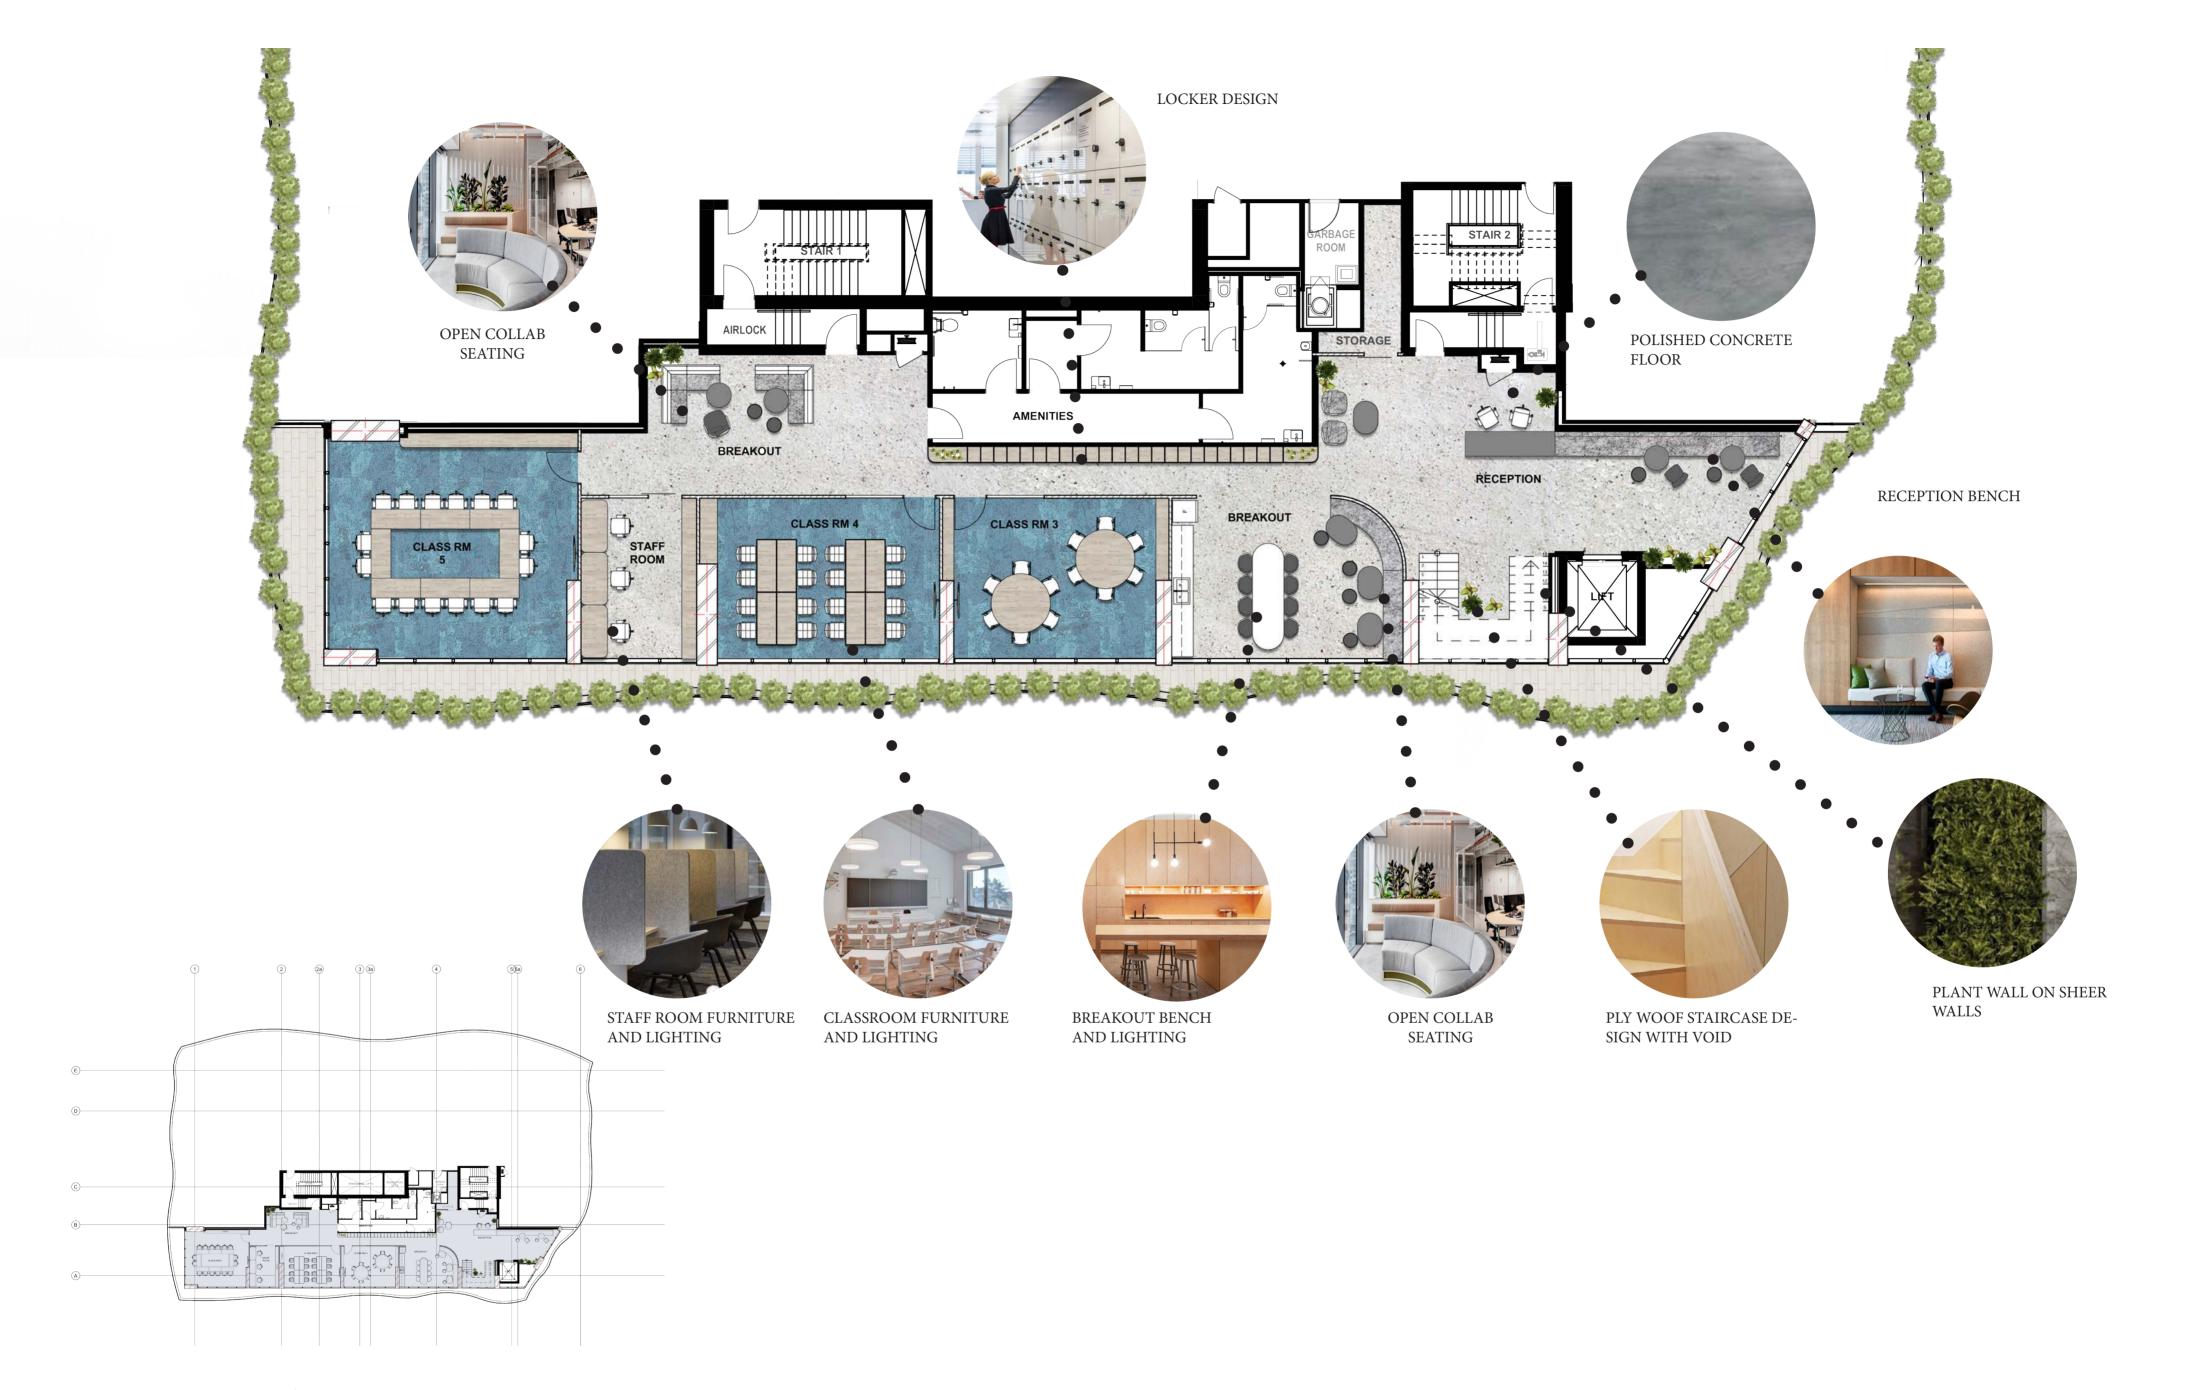

|
| Breakout                                              | 1                |
| PRINT/UTILITIES                                       | 2                |

## LEVEL4 | coworking



LEVEL5 | coworking



LEVEL 6 | coworking



LEVEL 2 | workspace



LEVEL 3 | mixed medical + workspace



LEVEL 3 | medical



LEVEL 3 | workspace





## SPACE PLAN METRICS

| NLA              | 320 M2 (appro |
|------------------|---------------|
| staff workpoints | 4 PAX         |
| reception        | 0             |
| CLASS RMS        | 4             |
| OFFICES          | 1             |
| Breakout         | 2             |
| STORE/ COMMS RM  | 1             |
| KITCHEN          | 1             |
| PRINT/UTILITIES  | 1             |
|                  |               |

LEVEL 4 | education



LEVEL 5 | education