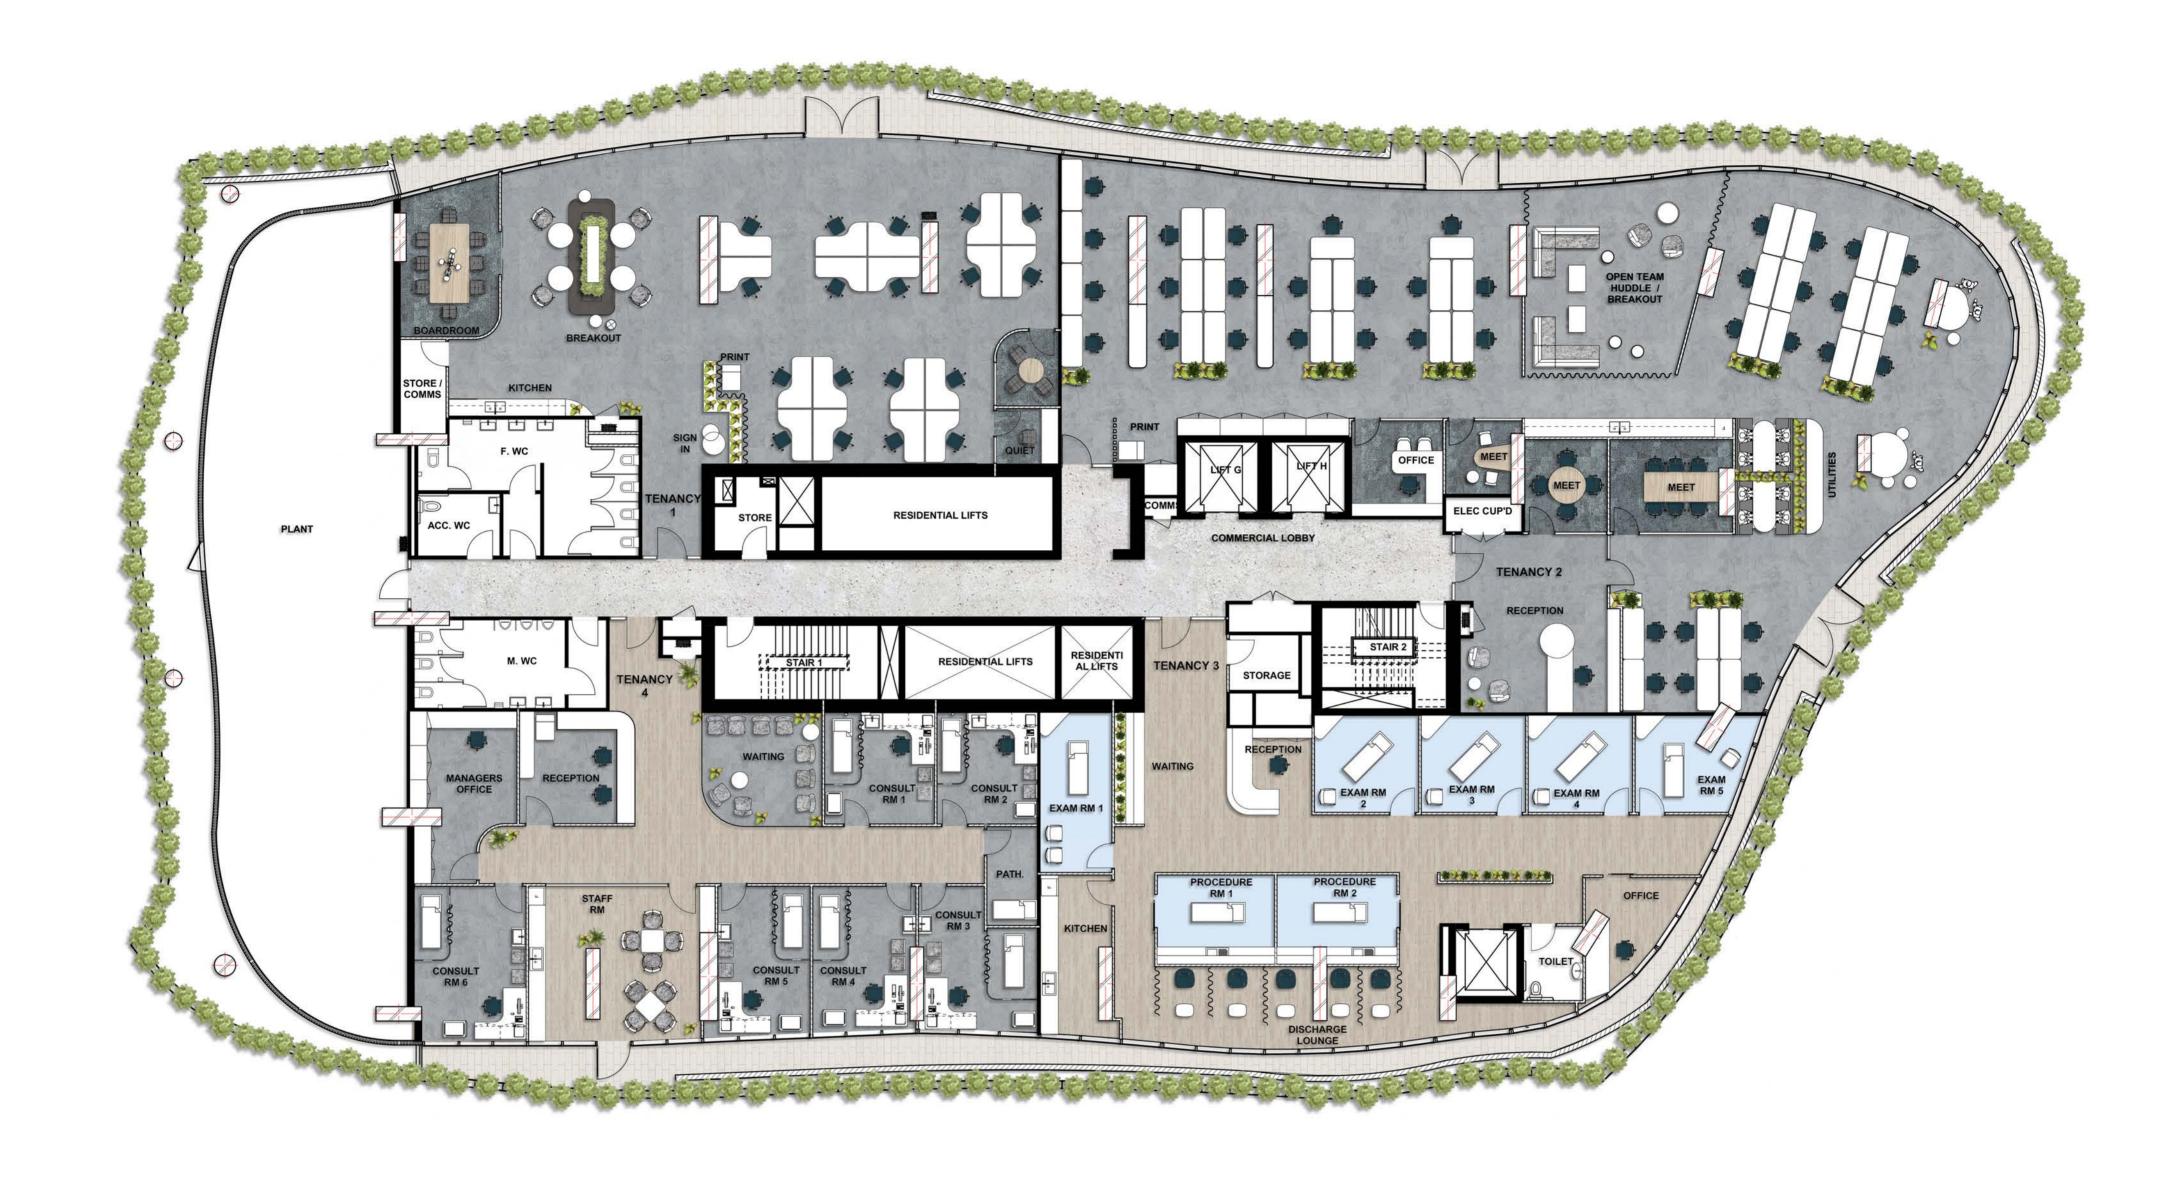

## SPACE PLAN METRICS

| NLA              | 320 M2 (appro |
|------------------|---------------|
| staff workpoints | 4 PAX         |
| reception        | 0             |
| CLASS RMS        | 4             |
| OFFICES          | 1             |
| Breakout         | 2             |
| STORE/ COMMS RM  | 1             |
| KITCHEN          | 1             |
| PRINT/UTILITIES  | 1             |
|                  |               |