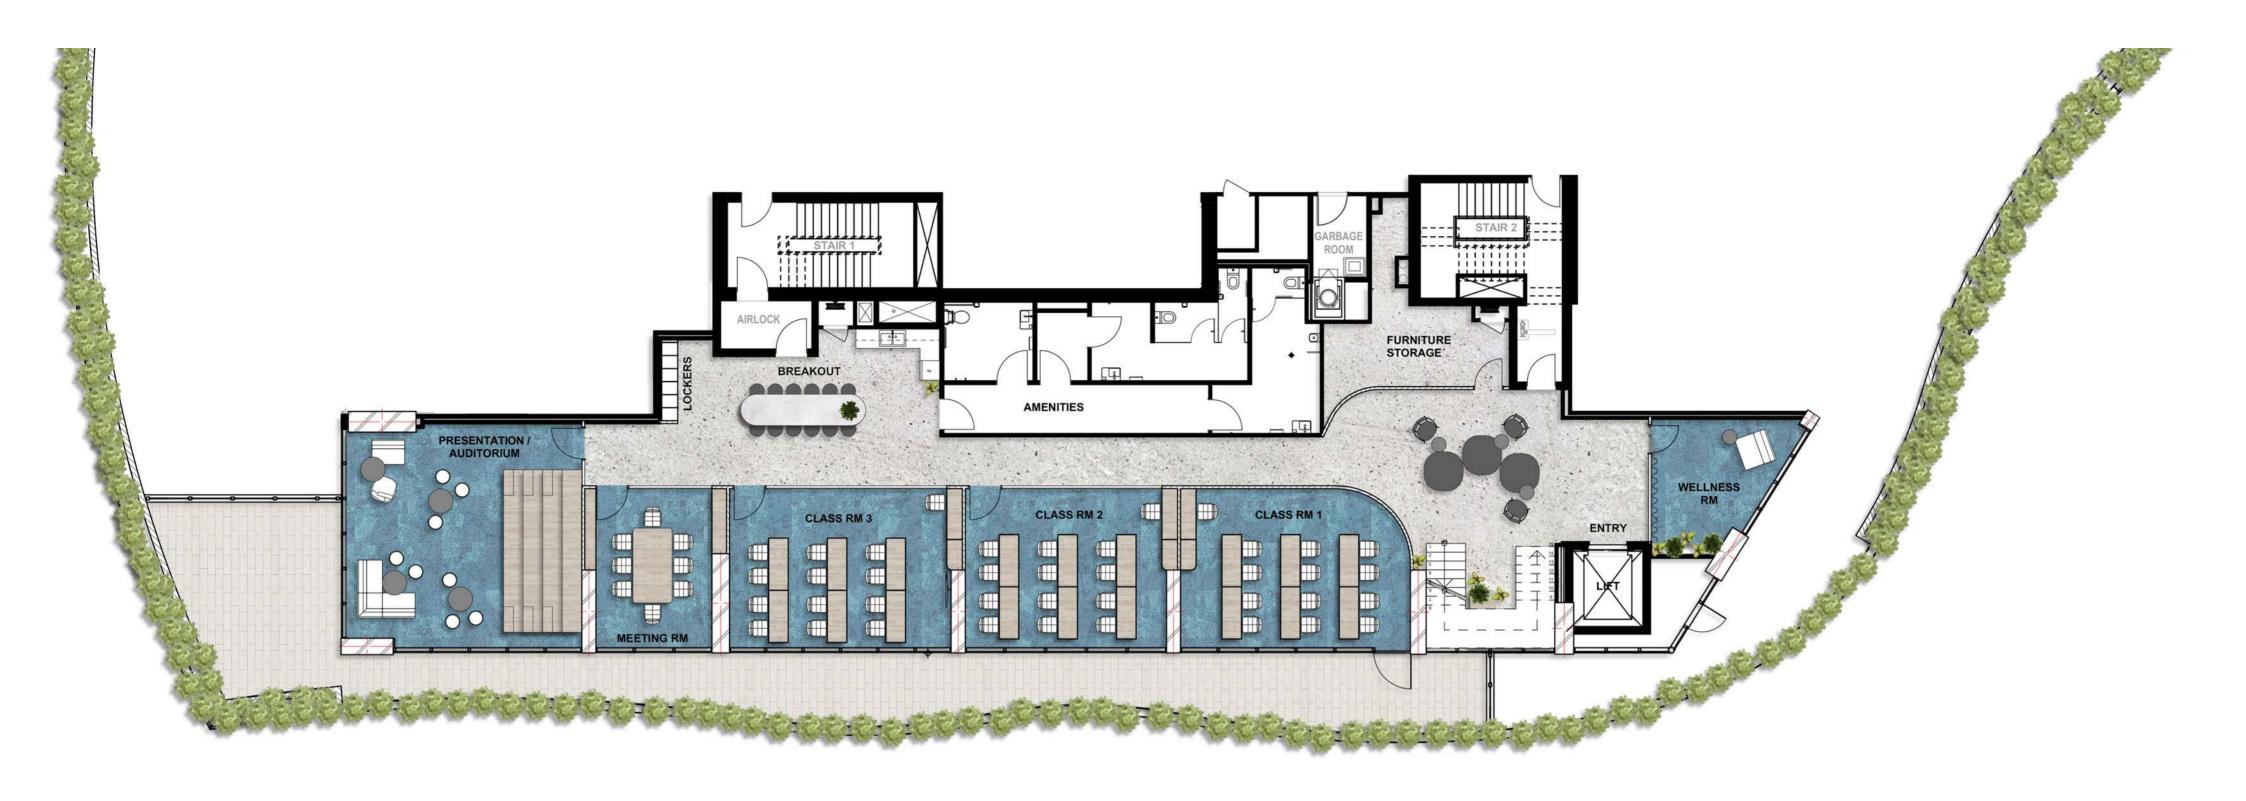

## SPACE PLAN METRICS

| NLA              | 320 M2 (appro |
|------------------|---------------|
| staff workpoints | 4 PAX         |
| reception        | 0             |
| CLASS RMS        | 4             |
| OFFICES          | 1             |
| Breakout         | 2             |
| STORE/ COMMS RM  | 1             |
| KITCHEN          | 1             |
| PRINT/UTILITIES  | 1             |
|                  |               |