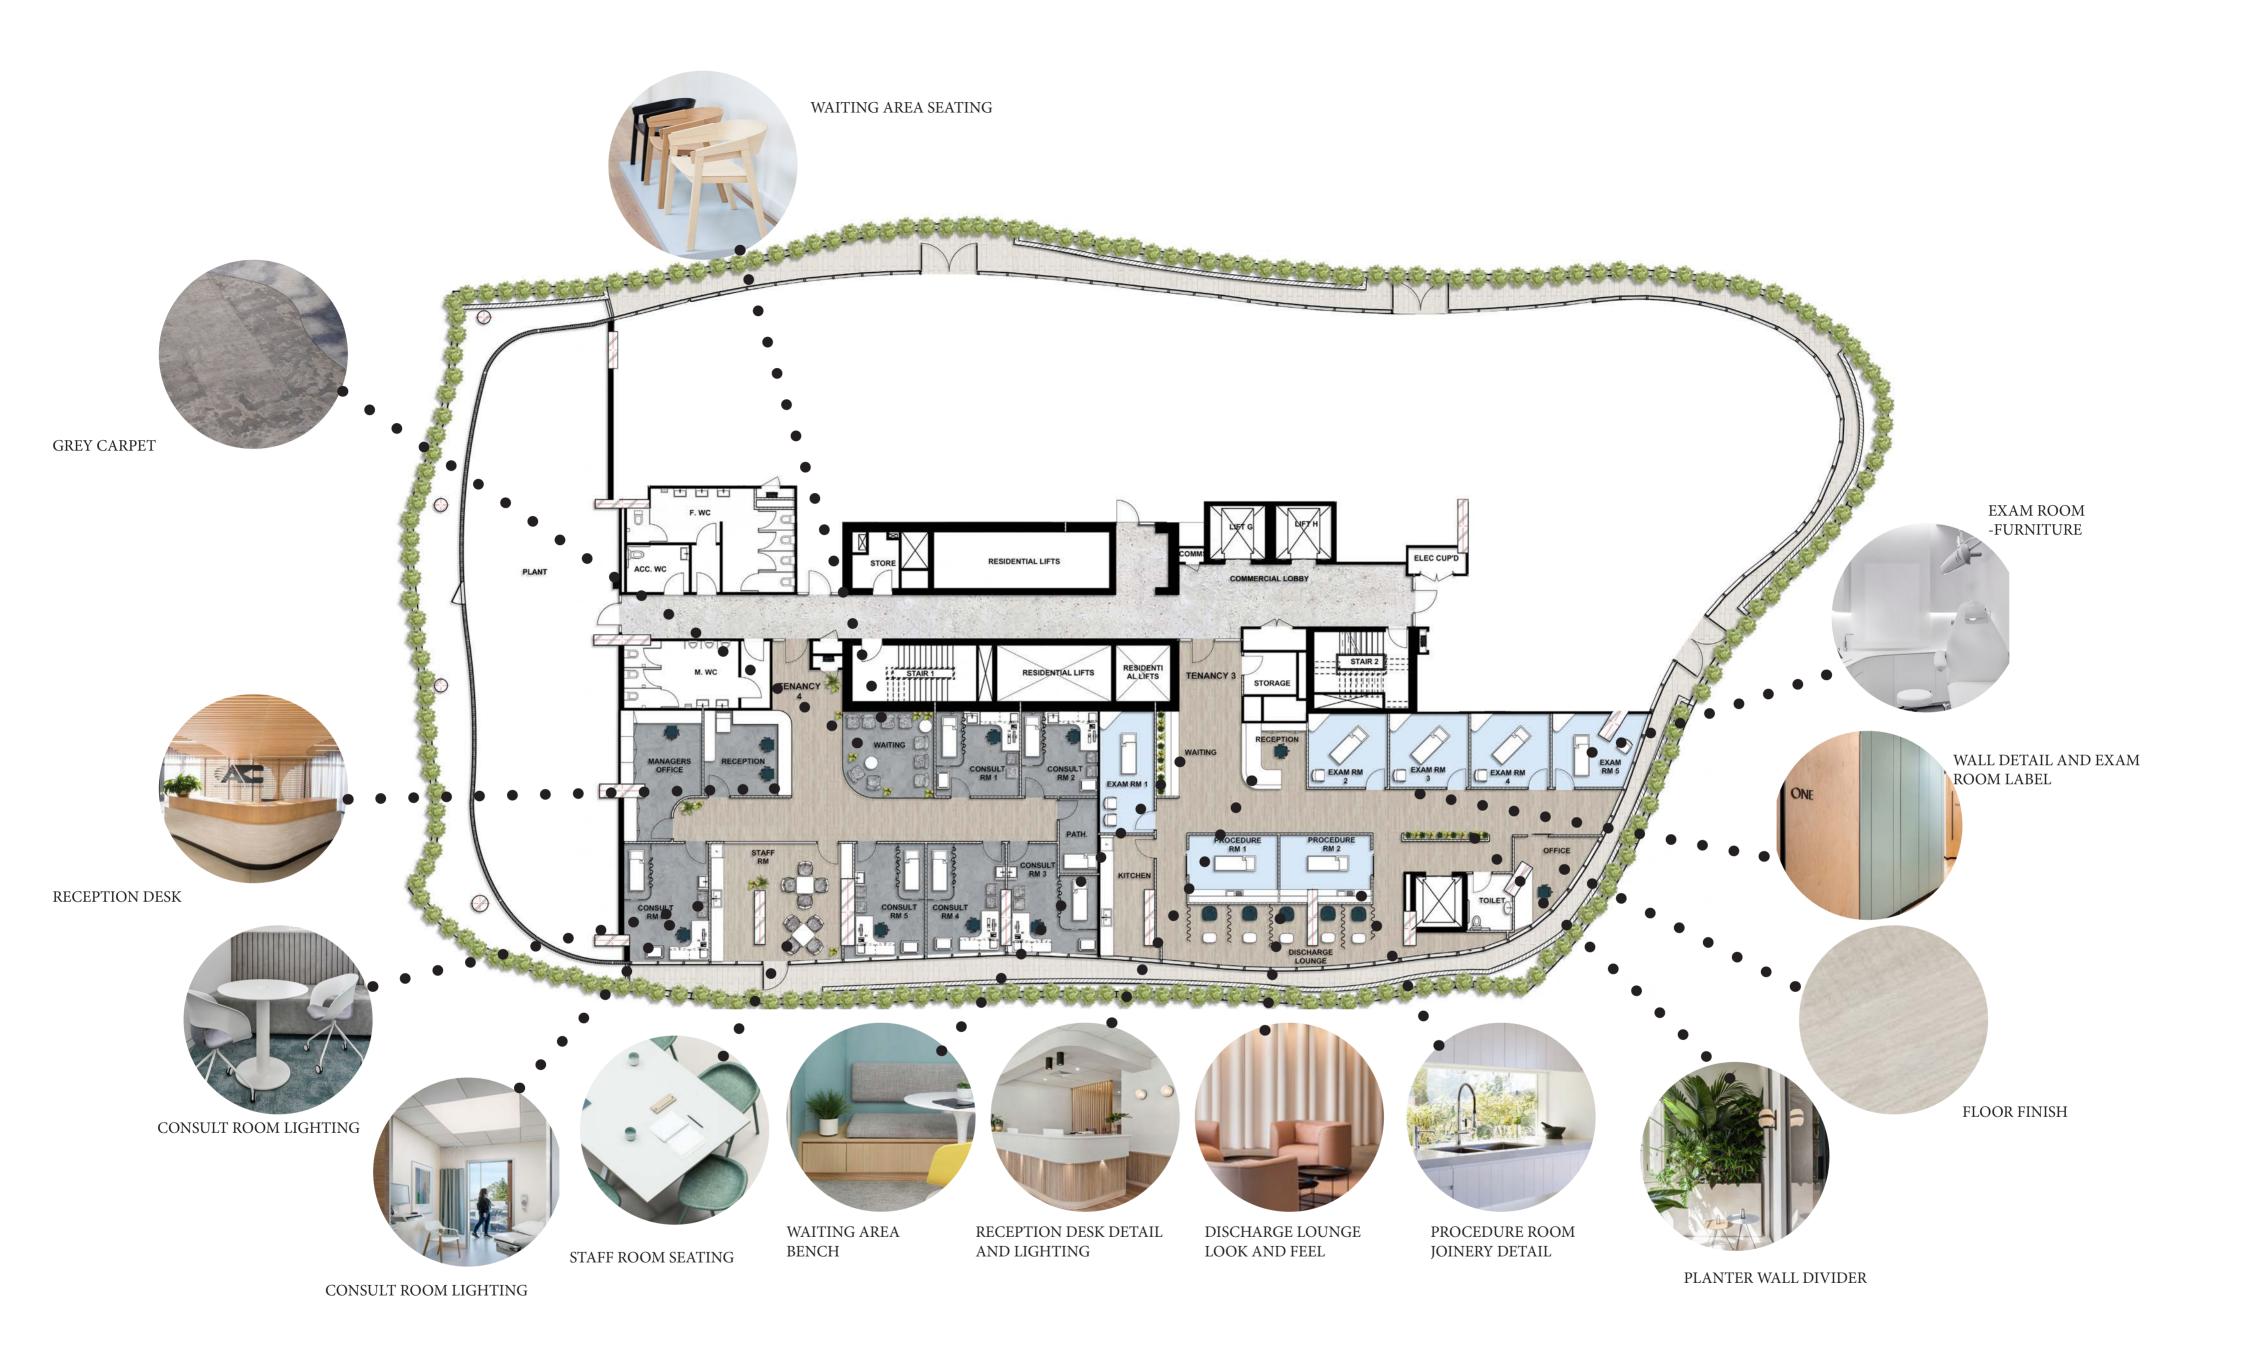

## SPACE PLAN METRICS

| NLA              | 320 M2 (appro |
|------------------|---------------|
| staff workpoints | 4 PAX         |
| reception        | 0             |
| CLASS RMS        | 4             |
| OFFICES          | 1             |
| Breakout         | 2             |
| STORE/ COMMS RM  | 1             |
| KITCHEN          | 1             |
| PRINT/UTILITIES  | 1             |
|                  |               |