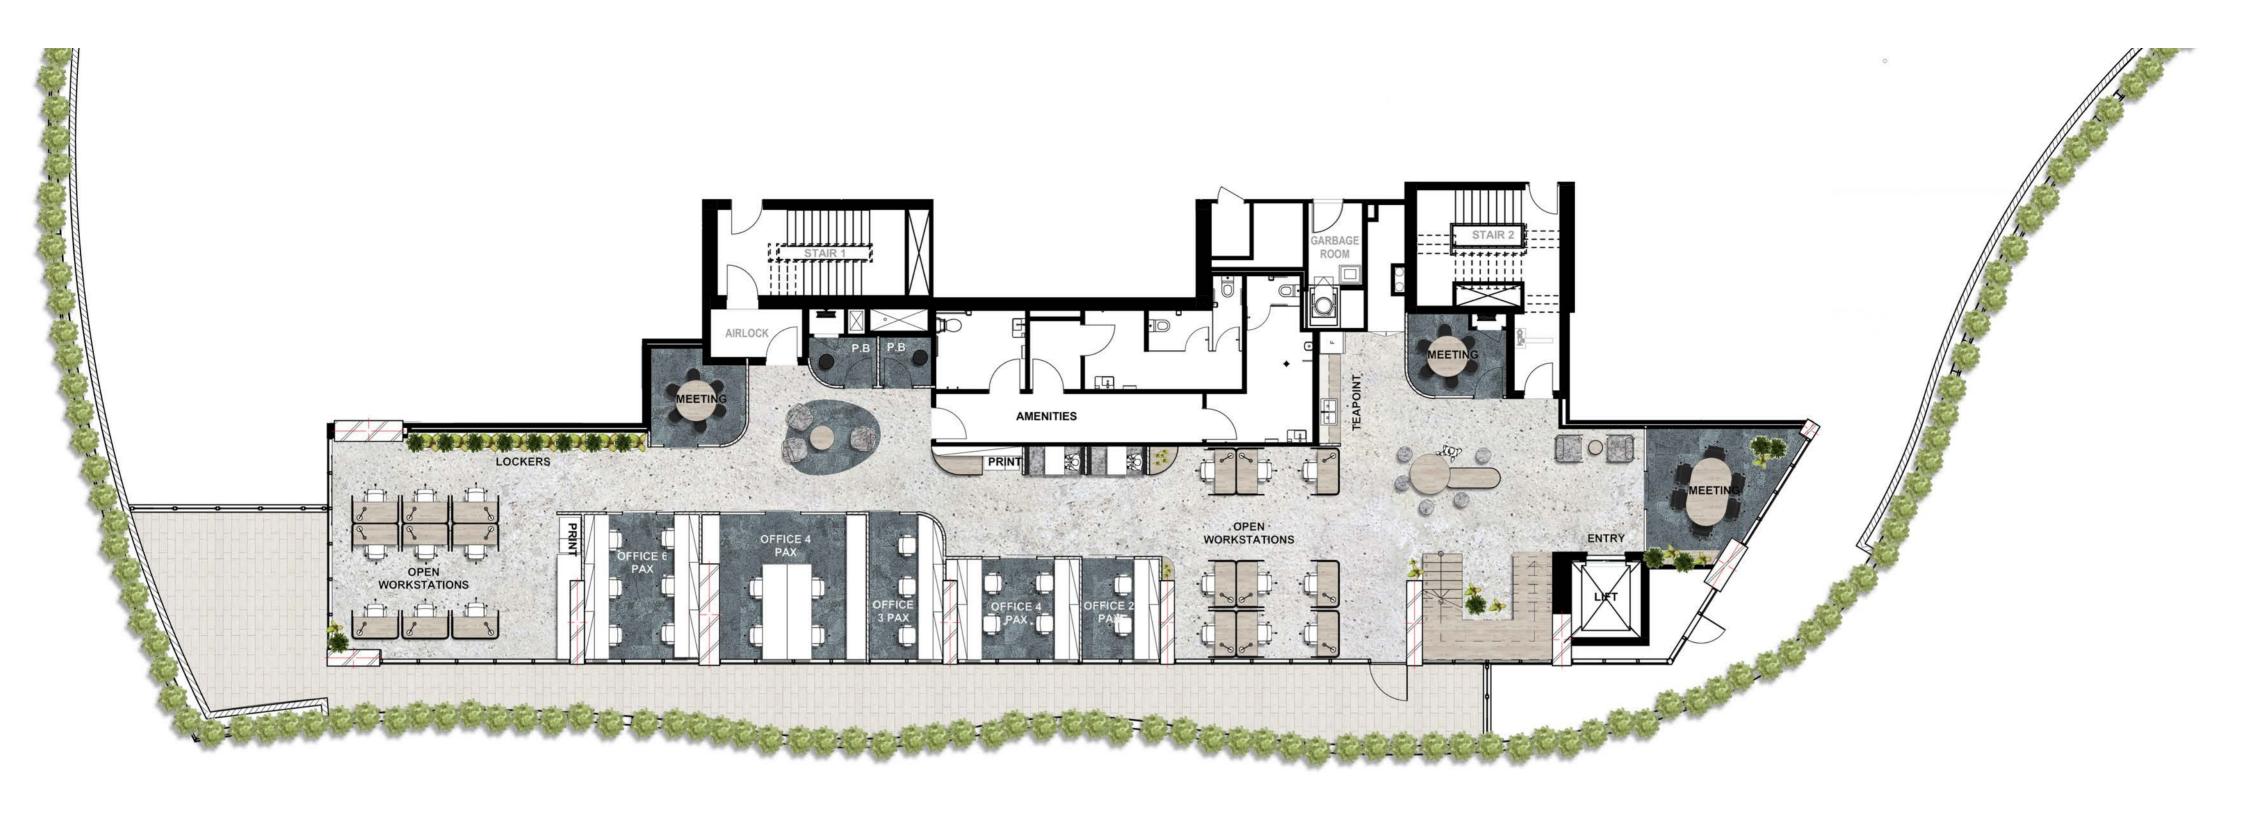

## SPACE PLAN METRICS

| NLA                                                   | 320 M2 (approx)  |
|-------------------------------------------------------|------------------|
| TOTAL WORKPOINTS RECEPTION/WAITING CLOSED MEETING RMS | 37 PAX<br>O<br>3 |
| QUIET RMS                                             | 2                |
| OPEN MEET                                             | 4                |
| STORE/ COMMS RM                                       | 1                |
| Breakout                                              | 1                |
| PRINT/UTILITIES                                       | 2                |