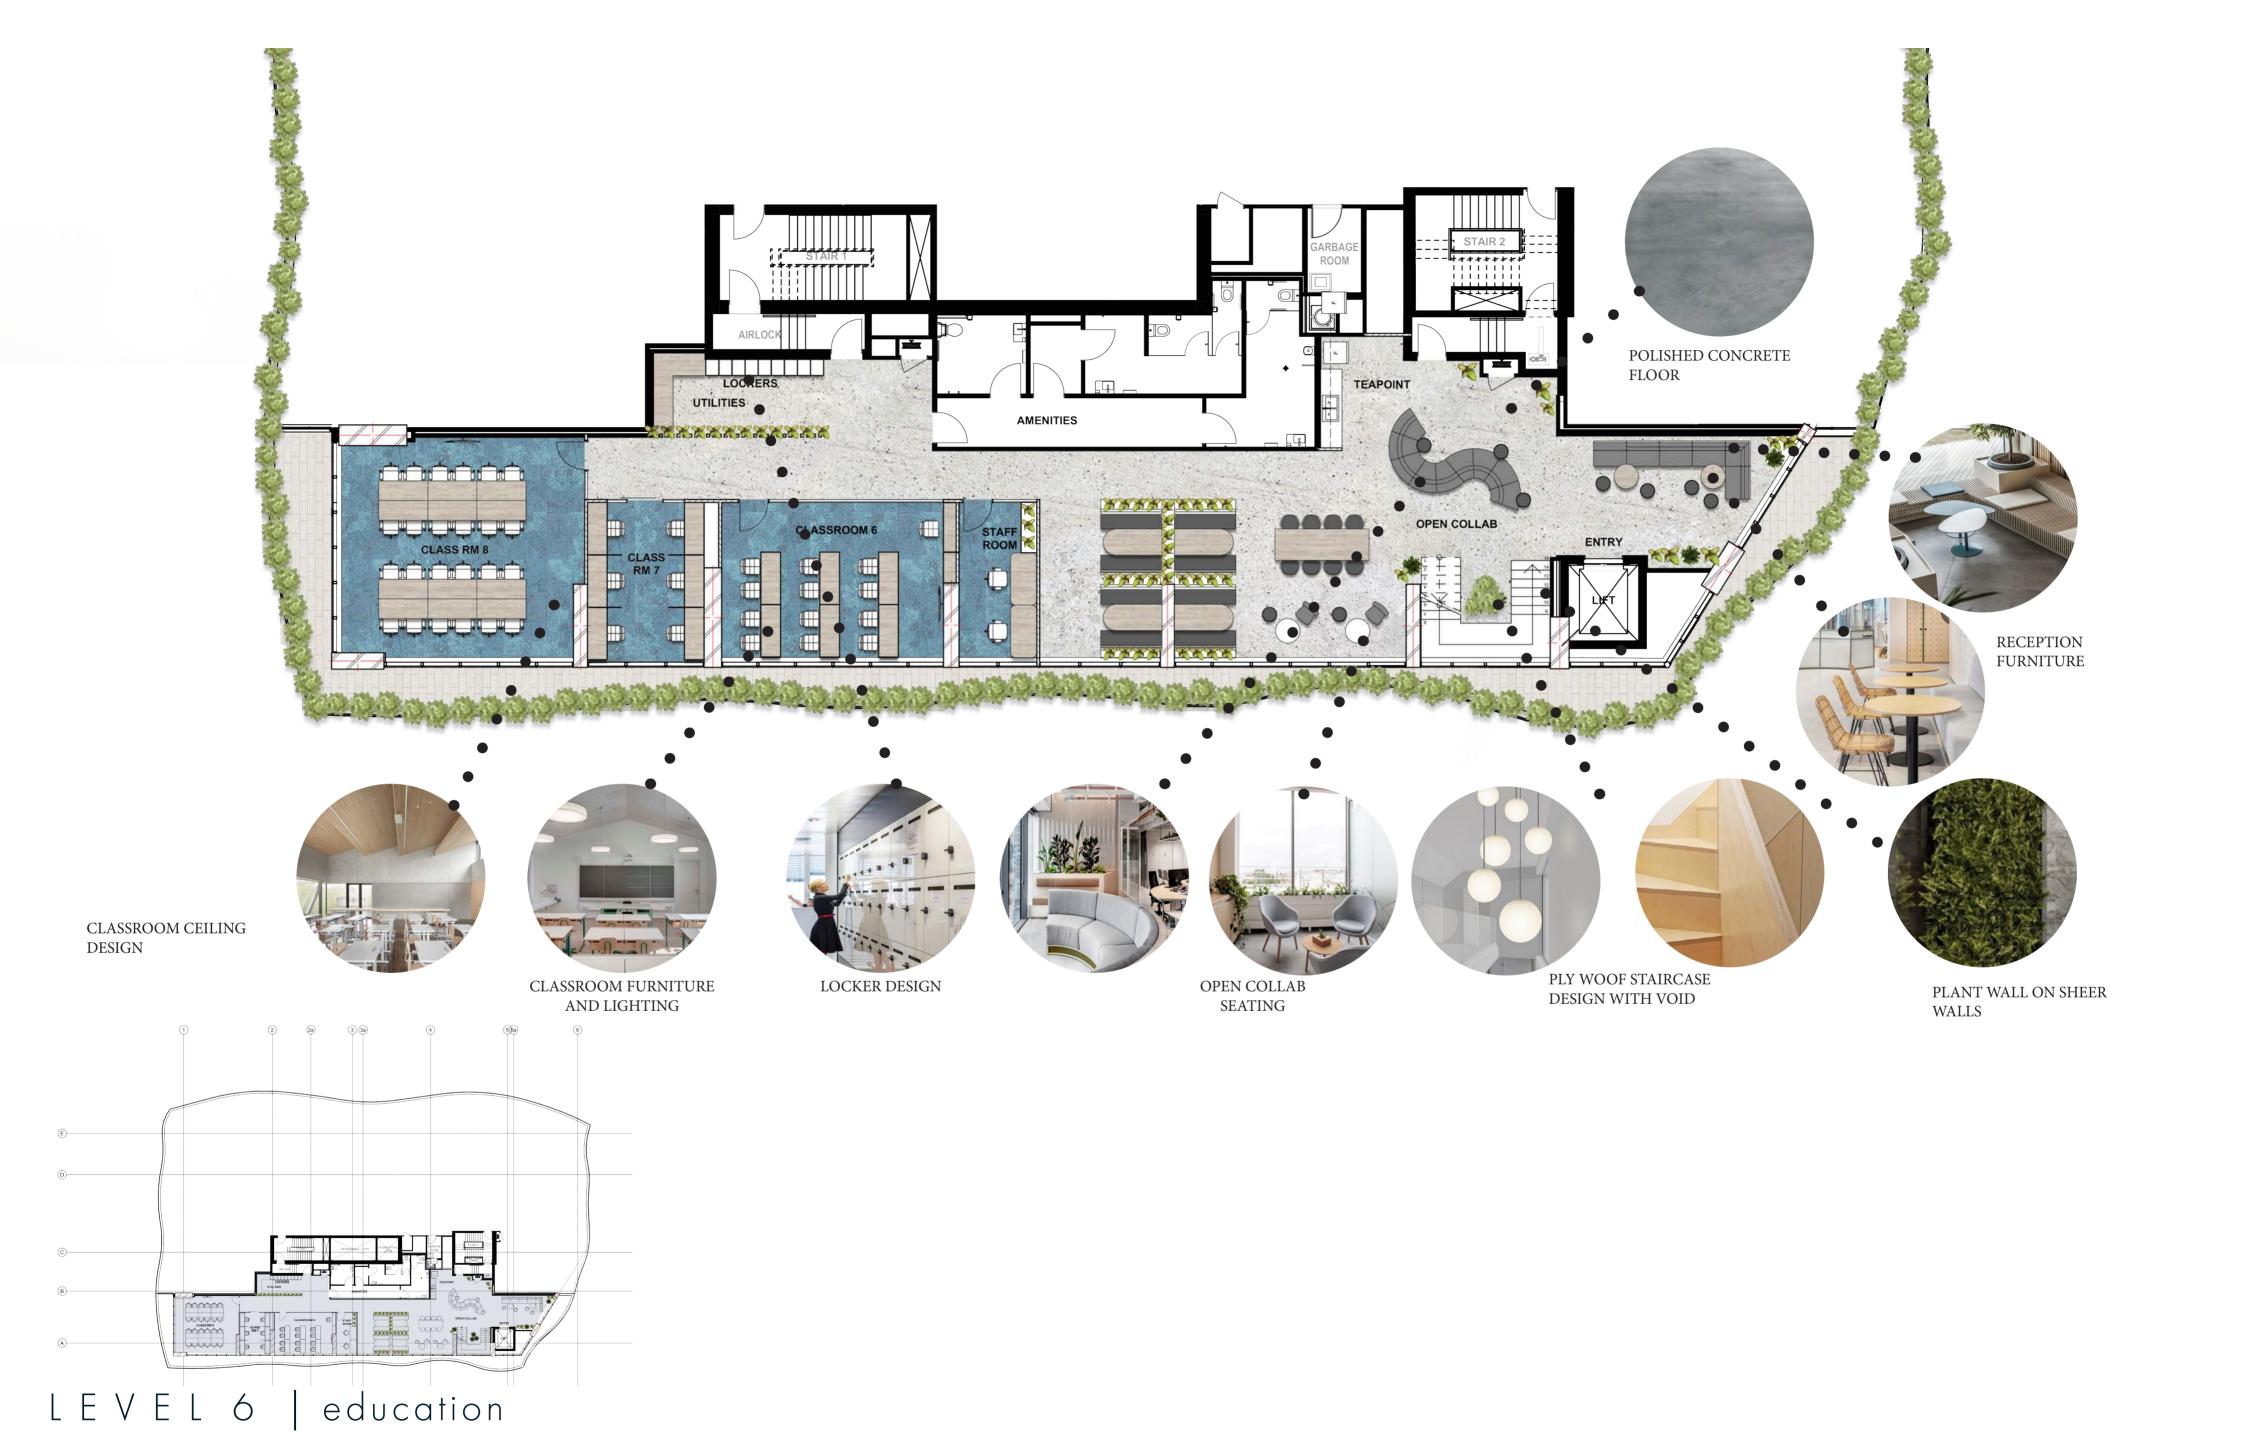

ut                                              | 1                |
| PRINT/UTILITIES                                       | 2                |

## LEVEL4 | coworking



LEVEL5 | coworking



LEVEL 6 | coworking



LEVEL 2 | workspace



LEVEL 3 | mixed medical + workspace



LEVEL 3 | medical



LEVEL 3 | workspace





## SPACE PLAN METRICS

| NLA              | 320 M2 (appro |
|------------------|---------------|
| staff workpoints | 4 PAX         |
| reception        | 0             |
| CLASS RMS        | 4             |
| OFFICES          | 1             |
| Breakout         | 2             |
| STORE/ COMMS RM  | 1             |
| KITCHEN          | 1             |
| PRINT/UTILITIES  | 1             |
|                  |               |

LEVEL 4 | education



LEVEL 5 | education