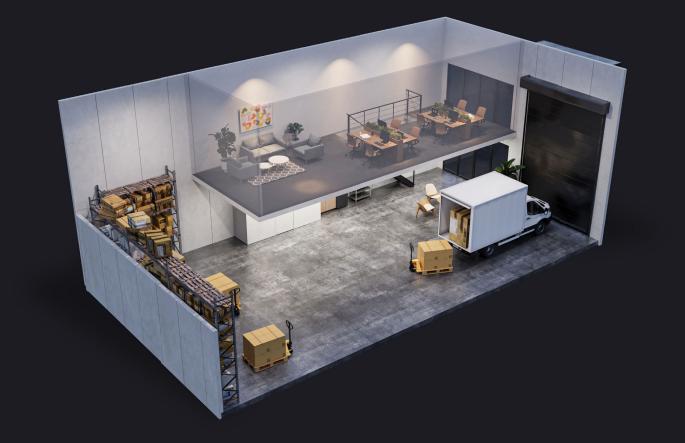

## Warehouse 10

| Total Area        | 238m² |
|-------------------|-------|
| Mezzanine Area    | 6lm²  |
| Ground Floor Area | 177m² |

info@innovarochedale.com.au www.innovarochedale.com.au

**Exclusive Use Car Parks** 

## **GROUND FLOOR**

## Main Entrance

## MEZZANINE FLOOR

The artists impressions herein are for illustration and conceptual purposes only, they are styled as an example of how a unit could be presented and the fixtures and fittings and materials included do not represent items included in the purposes only, they are styled as an example of how a unit could be presented and the fixtures and fittings and materials included to not represent items included in the purposes of sections, please refer to the Contract of Sale. All stated measurements are as detailed in the Contract for Sale. Rochedaled Property Investments Pty Ltd, and any of its related companies, respective affiliates, directors, employees, representatives, or agents do not warrant the accuracy of any information provided herein and do not accept any liability for negligence, any error, misrepresentation, discrepancy in that information or reliance there on. This document is not an offer to enter into a contract and does not form part of any Contract. You agree that you will make your own enquiries in relation to any material presented herein and only rely on the information in writing and contained with the Contract of Sale, which you agree will and does supersede any information in this document. Rochedale Property Investments Pty Ltd @ lirghts reserved.