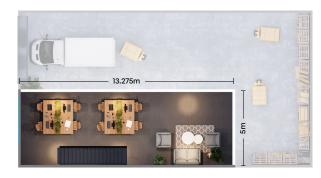

## Warehouse 10

| Total Area        | 238m² |
|-------------------|-------|
| Mezzanine Area    | 6lm²  |
| Ground Floor Area | 177m² |

info@innovarochedale.com.au www.innovarochedale.com.au

**Exclusive Use Car Parks** 

LOT 2 PREBBLE STREET, ROCHEDALE QLD 4123

## **GROUND FLOOR**

## Main Entrance

## MEZZANINE FLOOR



The artists impressions herein are for illustration and conceptual purposes only, they are styled as an example of how a unit could be presented and the fixtures and fittings and materials included do not represent items included in the purposes only, they are styled as an example of how a unit could be presented and the fixtures and fittings and materials included to not represent items included in the purposes of sections, please refer to the Contract of Sale. All stated measurements are as detailed in the Contract for Sale. Rochedaled Property Investments Pty Ltd, and any of its related companies, respective affiliates, directors, employees, representatives, or agents do not warrant the accuracy of any information provided herein and do not accept any liability for negligence, any err