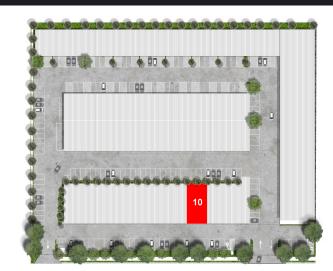

## Warehouse 10

| Total Area        | 238m² |
|-------------------|-------|
| Mezzanine Area    | 6lm²  |
| Ground Floor Area | 177m² |

info@innovarochedale.com.au www.innovarochedale.com.au

**Exclusive Use Car Parks** 

LOT 2 PREBBLE STREET, ROCHEDALE QLD 4123