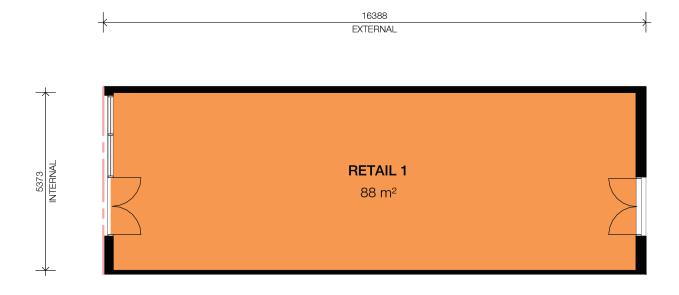

## **RETAIL 1 - GROUND FLOOR**

AREA - 88m<sup>2</sup>

## **KEY FEATURES:**

- > Natural gas
- > Grease trap provision
- > Front and rear access points

**Disclaimer:** The information on this floor plan is believed to be correct but is not guaranteed. Tenancy size is measured in accordance to the property Council of Australia's Method of Measurement for Commercial Property. Dimensions and areas are approximate and are subject to change without notice. Prospective purchasers must rely on their own enquiries to satisfy themselves on all aspects of the development and should refer to the plans, terms and conditions contained in the contract of lease. Details may be amended as required by authorities and structural or services requirements.