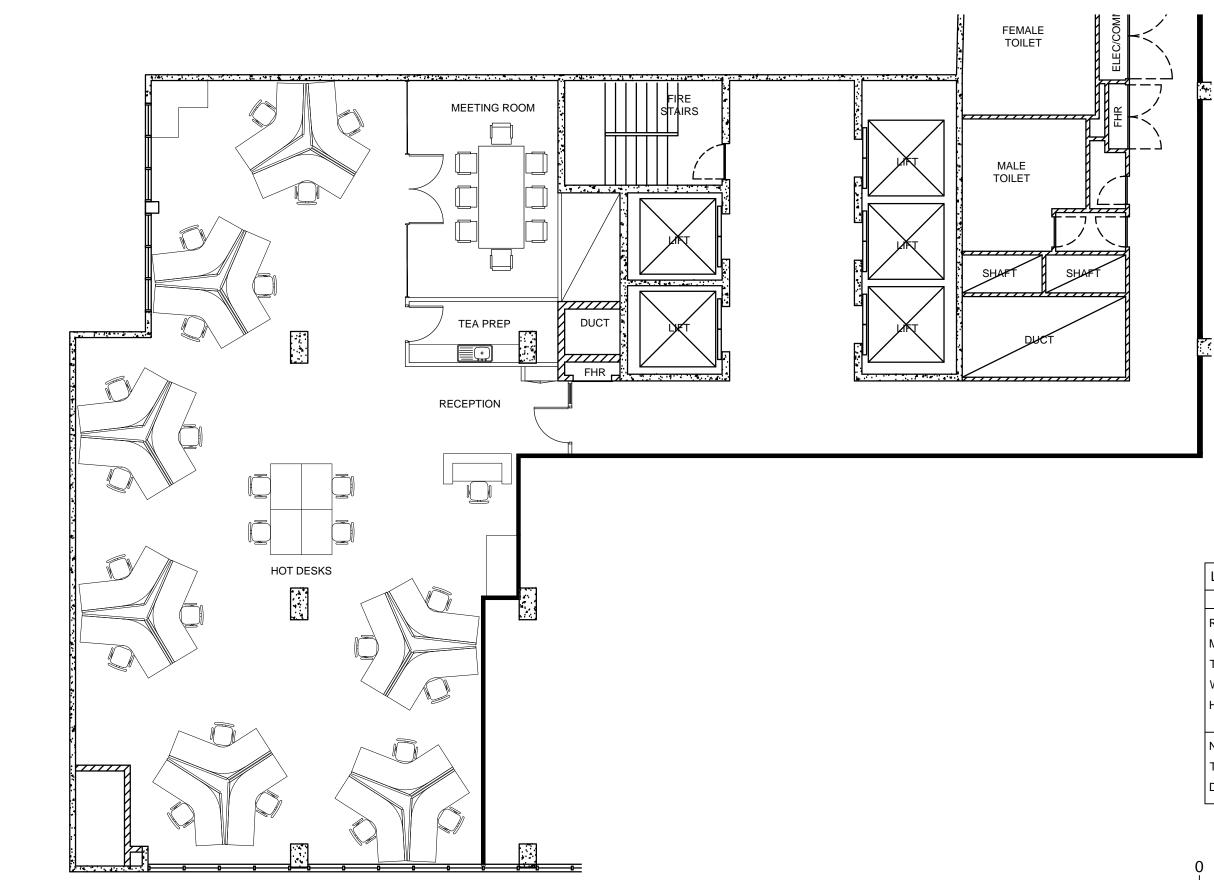

| LEGEND :                    |    |
|-----------------------------|----|
| ROOMS                       | NO |
| RECEPTION                   | 01 |
| MEETING ROOM                | 01 |
| TEA PREP                    | 01 |
| WORKSTATIONS                | 21 |
| HOT DESKS                   | 04 |
|                             |    |
| N.L.A approx : 233.4m2      |    |
| TOTAL STAFF : 22            |    |
| DENSITY : 1:10.6 sqm/PERSON |    |