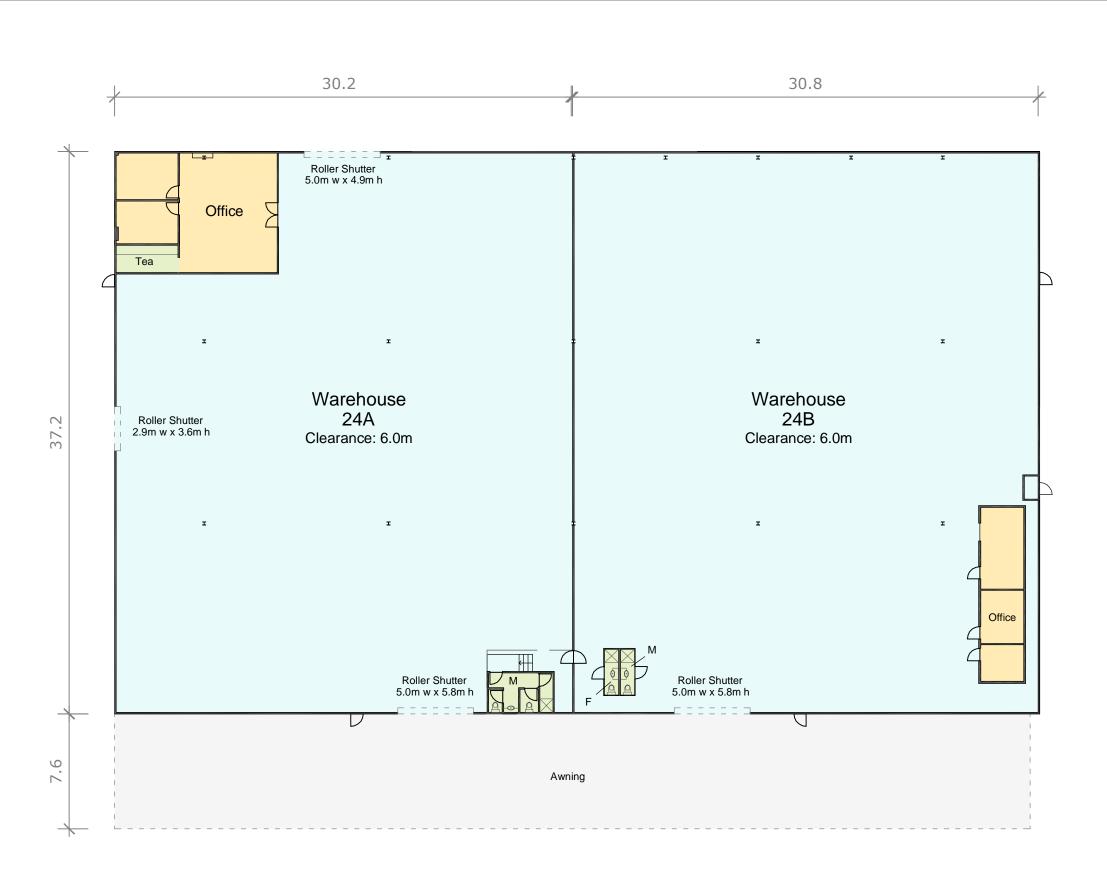

## **Information Schedule**

Warehouse 24A

Warehouse & Amenities 1,044 m<sup>2</sup>
Office & Amenities 87 m<sup>2</sup>
Total Area 1,131 m<sup>2</sup>

Warehouse 24B

Warehouse & Amenities 1,112 m<sup>2</sup>
Office & Amenities 35 m<sup>2</sup>

Total Area 1,147 m<sup>2</sup>
Awning 460 m<sup>2</sup>

0 2 4 6 8 10

SCALE 1:250

**Disclaimer**: This plan has been prepared for marketing purposes only. Interested parties should undertake their own enquiries as to the accuracy of the information. Areas are approximate and dimension rounding may result in area discrepancies.