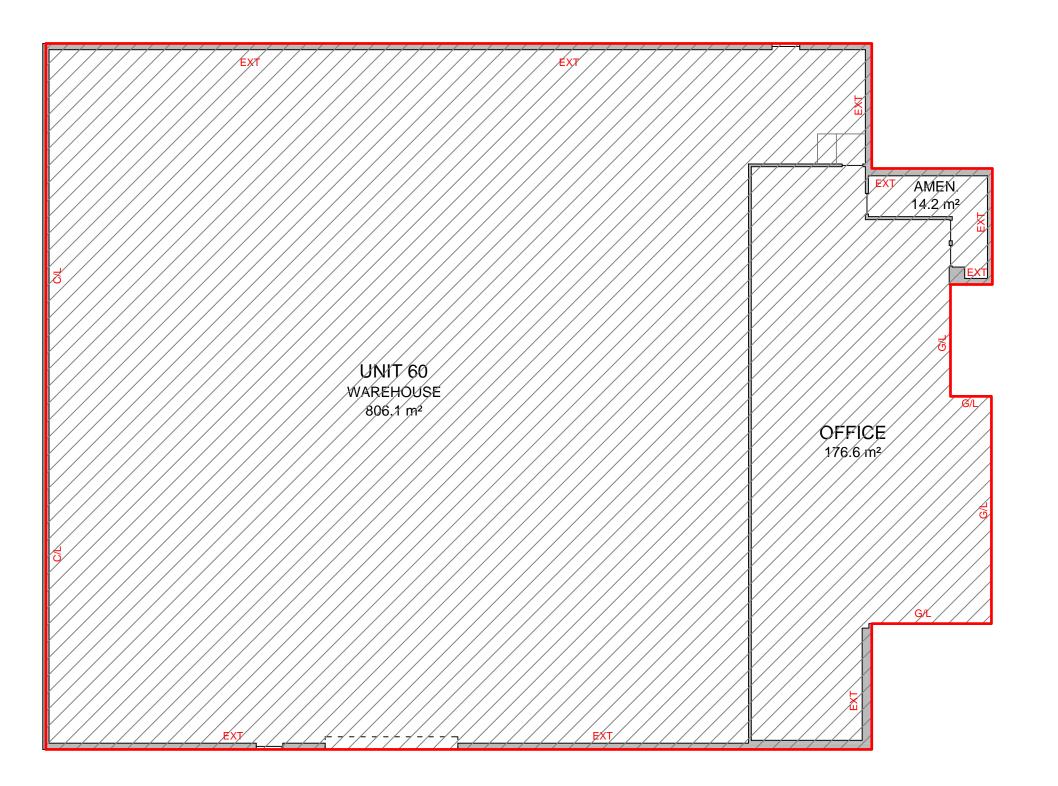

## LETTABLE AREA PLAN FOR UNIT 60, AXXESS CORPORATE PARK, MOUNT WAVERLEY, VIC

## **SCHEDULE OF AREAS**

**UNIT 58** 

 WAREHOUSE
 806.1 m²

 OFFICE
 176.6 m²

 AMENITIES
 14.2 m²

 TOTAL AREA
 996.9 m²

LETTABLE AREA

## **METHOD OF MEASUREMENT**

AREAS HAVE BEEN CALCULATED IN ACCORDANCE WITH THE PROPERTY COUNCIL OF AUSTRALIA (PCA) METHOD OF MEASUREMENT FOR LETTABLE AREA (MARCH 1997)

(SURVEY DATE 07/04/2013)

## **GUIDELINES USED**

GROSS LETTABLE AREA

0 2 4 6

INT - INTERNAL FACE EXT - EXTERNAL FACE

C/L - CENTRELINE WALL G/L - GLASS LINE

PLAN PREPARED FOR:

LTP - LINE OF TENANCY PRODUCED

LETTABLE AREA PLAN
UNIT 60, AXXESS CORPORATE PARK
MOUNT WAVERLEY