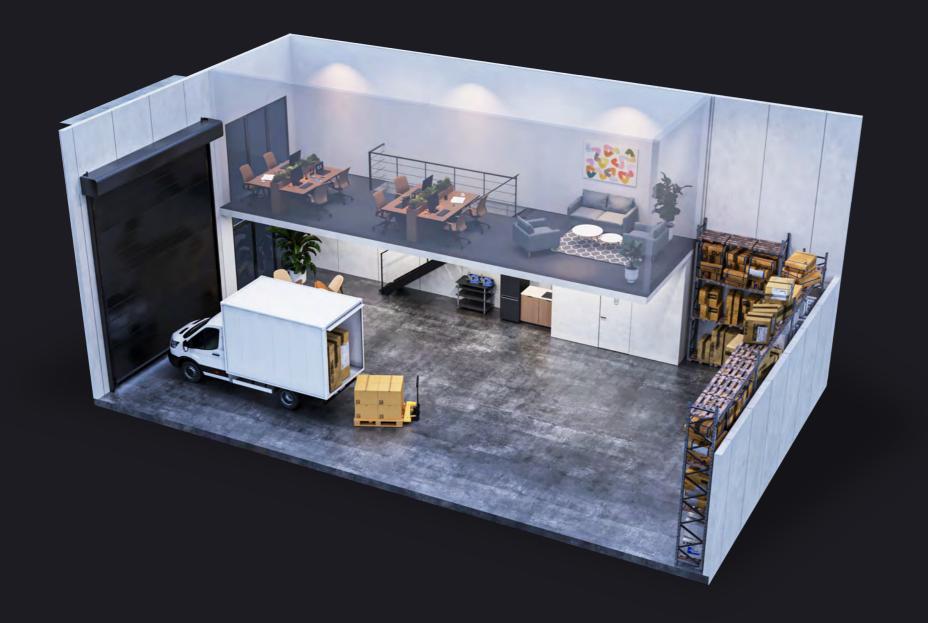

## Warehouse 2

| Ground Floor Area       | 156m²         |
|-------------------------|---------------|
| Mezzanine Area          | 44m²          |
| Total Area              | <b>200</b> m² |
|                         |               |
| Exclusive Use Car Parks | 2             |