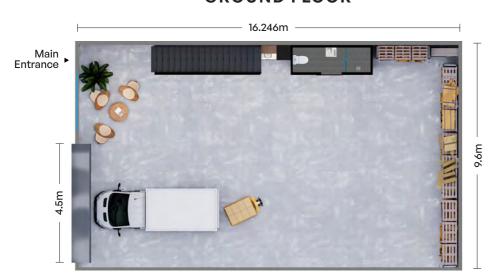

## Warehouse 2

| Ground Floor Area       | 156m²         |
|-------------------------|---------------|
| Mezzanine Area          | 44m²          |
| Total Area              | <b>200</b> m² |
|                         |               |
| Exclusive Use Car Parks | 2             |

info@innovarochedale.com.au www.innovarochedale.com.au

LOT 2 PREBBLE STREET, ROCHEDALE QLD 4123

## **GROUND FLOOR**



## MEZZANINE FLOOR



The artists impressions herein are for illustration and conceptual purposes only, they are styled as an example of how a unit could be presented and the fixtures and fittings and materials included do not represent items included in the purchase price. For included items and exact specifications, please refer to the Contract of Sale. All stated measurements are estimates only. Any dimensions, finishes or specifications depicted are subject to change without notice and the only binding obligations are as detailed in the Contract for Sale. Rochedale Property Investments Pty Ltd, and any of its related companies, respective affiliates, directors, employees, representatives, or agents do not warrant the accuracy of any information provided herein and do not accept any l