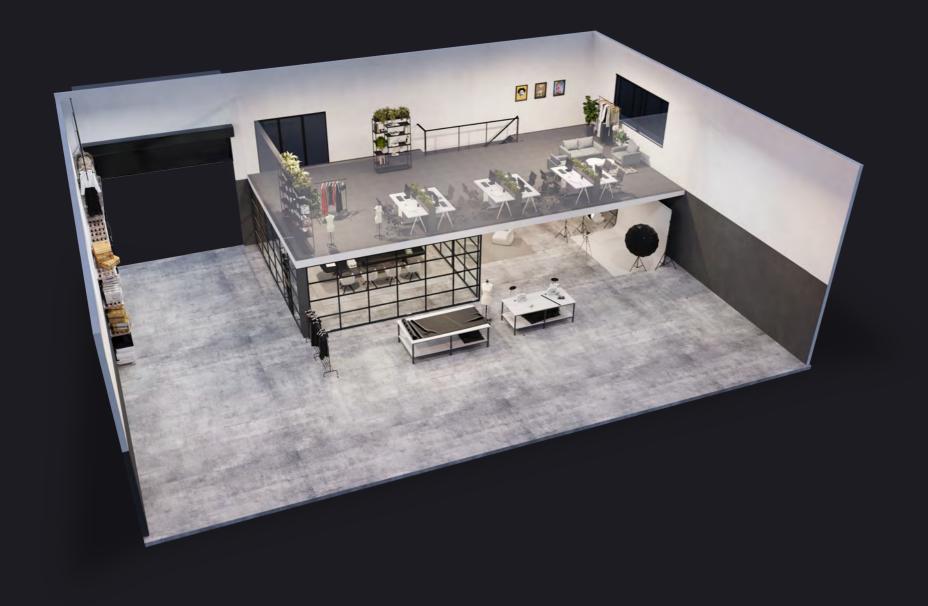

## Warehouse 7

| Ground Floor Area       | 369m²         |
|-------------------------|---------------|
| Mezzanine Area          | 122m²         |
| Total Area              | <b>491</b> m² |
|                         |               |
| Exclusive Use Car Parks | 5             |