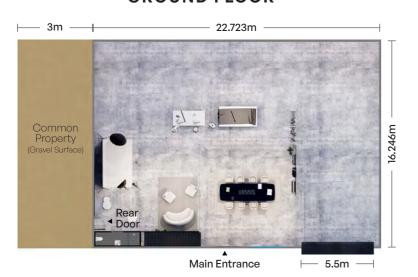

## Warehouse 7

| Ground Floor Area       | 369m²         |
|-------------------------|---------------|
| Mezzanine Area          | 122m²         |
| Total Area              | <b>491</b> m² |
|                         |               |
| Exclusive Use Car Parks | 5             |

info@innovarochedale.com.au www.innovarochedale.com.au

LOT 2 PREBBLE STREET, ROCHEDALE QLD 4123

## **GROUND FLOOR**



## MEZZANINE FLOOR





The artists impressions herein are for illustration and conceptual purposes only, they are styled as an example of how a unit could be presented and the fixtures and fittings and materials included do not represent items included in the purchase price. For included items and exact specifications, please refer to the Contract of Sale. All stated measurements are estimates only. Any dimensions, finishes or specifications depicted are subject to change without notice and the only binding obligations are as detailed in the Contract for Sale. Rochedale Property Investments Pty Ltd, and any of its related companies, respective affiliates, directors, employees, representatives, or agents do not warrant the accuracy of any information provided herein and do not accept any