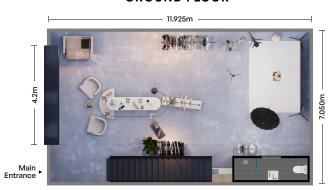

## Warehouse 33

| 84m²  |
|-------|
| 31m²  |
| 115m² |
|       |
|       |

info@innovarochedale.com.au www.innovarochedale.com.au

**Exclusive Use Car Parks** 

LOT 2 PREBBLE STREET, ROCHEDALE QLD 4123

## **GROUND FLOOR**



## MEZZANINE FLOOR





The artists impressions herein are for illustration and conceptual purposes only, they are styled as an example of how a unit could be presented and the fixtures and fittings and materials included do not represent items included in the purchase price. For included items and exact specifications, please refer to the Contract of Sale. All stated measurements are estimates only. Any dimensions, finishes or specifications depicted are subject to change without notice and the only binding obligations are as detailed in the Contract for Sale. Rochedale Property Investments Pty Ltd, and any of its related companies, respective affiliates, directors, employees, representatives, or spents do not warrant the accuracy of any information provided herein and do not accept any