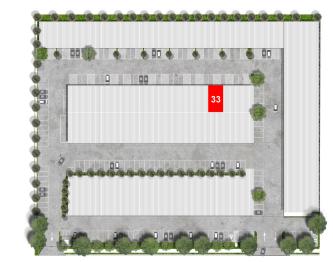

## Warehouse 33

| 84m²  |
|-------|
| 31m²  |
| 115m² |
|       |
|       |

info@innovarochedale.com.au www.innovarochedale.com.au

**Exclusive Use Car Parks** 

LOT 2 PREBBLE STREET, ROCHEDALE QLD 4123