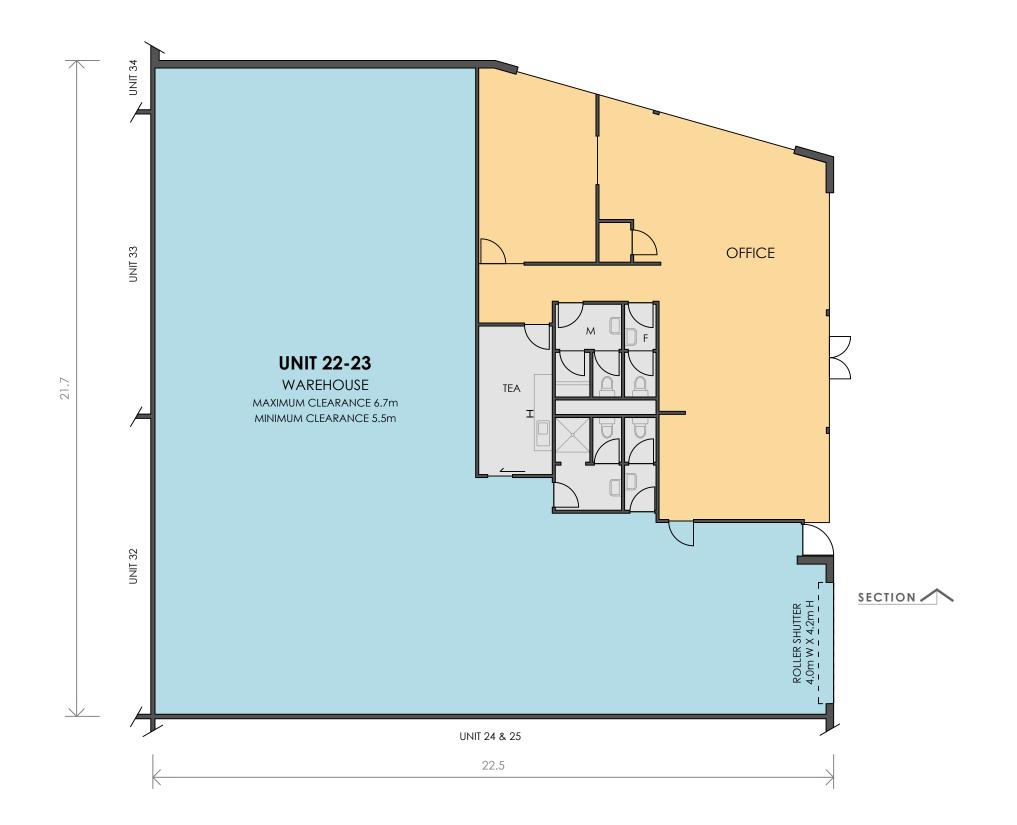

## **SCHEDULE OF AREAS**

UNIT 22-23

WAREHOUSE OFFICE

JSE 311.7 m<sup>2</sup> 153.5 m<sup>2</sup>

**TOTAL AREA** 

465.2 m<sup>2</sup>

## (SITE VISIT 16/05/2024)

DISCLAIMER: THIS PLAN HAS BEEN PREPARED FOR MARKETING PURPOSES ONLY.
INTERESTED PARTIES SHOULD UNDERTAKE THEIR OWN ENQUIRIES AS TO THE
ACCURACY OF THE INFORMATION. AREAS TAKEN FROM REALSERVE LETTABLE
AREA SURVEY, REF. 89406. DATED: 16/05/2024. DIMENSION ROUNDING MAY
RESULT IN AREA DISCREPANCIES.