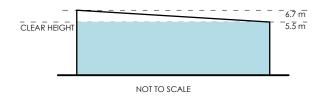

## **TYPICAL CROSS SECTION**



## **SCHEDULE OF AREAS**

UNIT 22-23

WAREHOUSE OFFICE

JSE 311.7 m<sup>2</sup> 153.5 m<sup>2</sup>

**TOTAL AREA** 

465.2 m<sup>2</sup>

## (SITE VISIT 16/05/2024)

DISCLAIMER: THIS PLAN HAS BEEN PREPARED FOR MARKETING PURPOSES ONLY.
INTERESTED PARTIES SHOULD UNDERTAKE THEIR OWN ENQUIRIES AS TO THE
ACCURACY OF THE INFORMATION. AREAS TAKEN FROM REALSERVE LETTABLE
AREA SURVEY, REF. 89406. DATED: 16/05/2024. DIMENSION ROUNDING MAY
RESULT IN AREA DISCREPANCIES.



CLIENT:



## MARKETING DRAWING

UNIT 22-23, URBAN ACRES ESTATE, MOUNT WAVERLEY, VIC

DATE: 18/06/2024

REF: DRAWN: SCALE:

89406 REV: JEH CHECKED: 1:125 @ A3 SHEET:

1 OF 1

REALSERVE
Start confident.

Building Measurement Specialist Consulting Land Surveyors 3D Laser Scanning

ph. 03 9415 6565

www.realserve.com.au