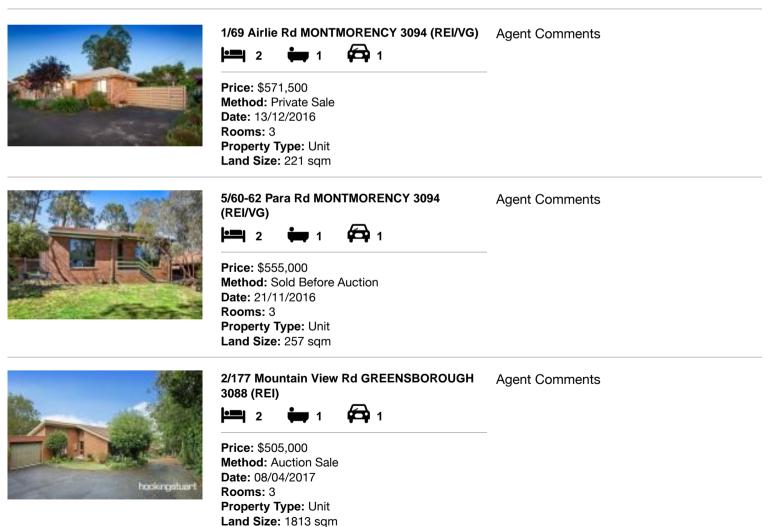

## **Comparable property sales**

These are the three properties sold within two kilometres of the property for sale in the last 6 months that the estate agent or agent's representative considers to be most comparable to the property for sale.

| Address of comparable property            | Price     | Date of sale |
|-------------------------------------------|-----------|--------------|
| 1/69 Airlie Rd MONTMORENCY 3094           | \$571,500 | 13/12/2016   |
| 5/60-62 Para Rd MONTMORENCY 3094          | \$555,000 | 21/11/2016   |
| 2/177 Mountain View Rd GREENSBOROUGH 3088 | \$505,000 | 08/04/2017   |