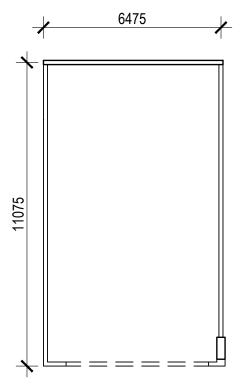

 NORTH
 TOTAL
 CONTAINER
 SPRINGING

 POINT
 AREA
 HEIGHT RSD
 HEIGHT

 ()
 (71m<sup>2</sup>)
 (3.5m)
 (4m)