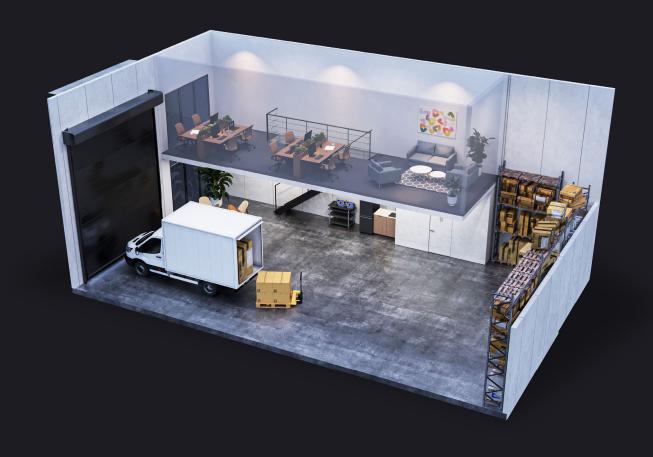

## Warehouse 6

| Ground Floor Area       | 156m <sup>2</sup> |
|-------------------------|-------------------|
| Mezzanine Area          | 45m <sup>2</sup>  |
| Total Area              | 201m <sup>2</sup> |
|                         |                   |
| Exclusive Use Car Parks | 2                 |

## LOT 2 PREBBLE STREET, ROCHEDALE QLD 4123

**GROUND FLOOR** 