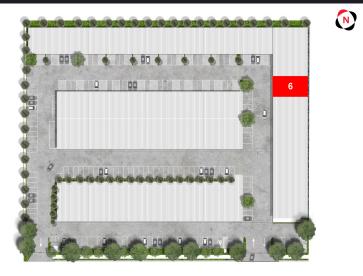

## Warehouse 6

| Ground Floor Area       | 156m <sup>2</sup> |
|-------------------------|-------------------|
| Mezzanine Area          | 45m <sup>2</sup>  |
| Total Area              | 201m <sup>2</sup> |
|                         |                   |
| Exclusive Use Car Parks | 2                 |