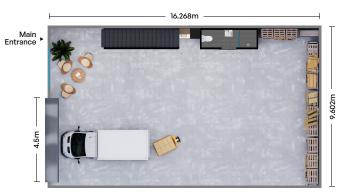

## Warehouse 6

| Ground Floor Area       | 156m <sup>2</sup> |
|-------------------------|-------------------|
| Mezzanine Area          | 45m <sup>2</sup>  |
| Total Area              | 201m <sup>2</sup> |
|                         |                   |
| Exclusive Use Car Parks | 2                 |

info@innovarochedale.com.au www.innovarochedale.com.au

## LOT 2 PREBBLE STREET, ROCHEDALE QLD 4123



**GROUND FLOOR** 



## MEZZANINE FLOOR



The artists impressions herein are for illustration and conceptual purposes only, they are styled as an example of how a unit could be presented and the fixtures and fittings and materials included do not represent items included tems and exact specifications, please refer to the Contract of Sale. All stated measurements are estimates only. Any dimensions, finishes or specifications depicted are subject to change without notice and the only binding obligations are as detailed in the Durchased Sale. All stated measurements are estimates only. Any dimensions, finishes or specifications depicted are subject to change without notice and the only binding obligations are as detailed in the Contract for Sale. Rochedale Property Investments Pty Ltd, and any of its related c