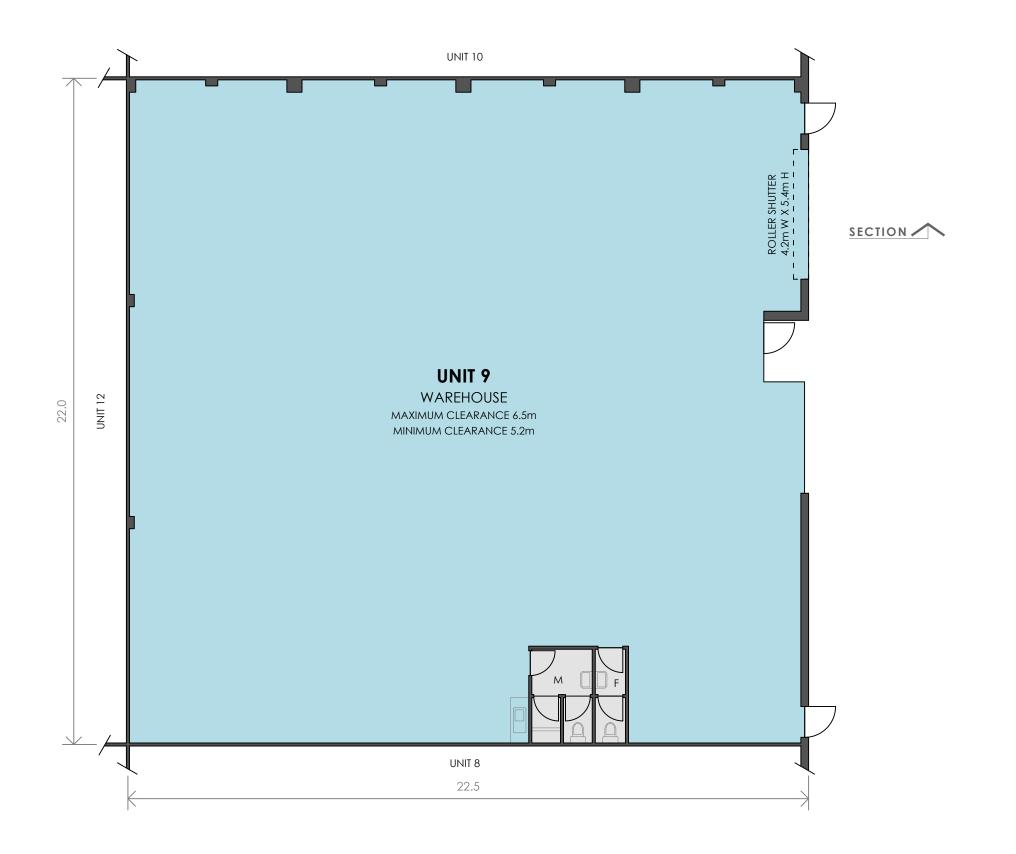

## **SCHEDULE OF AREAS**

UNIT 9

WAREHOUSE

492.4 m<sup>2</sup>

492.4 m<sup>2</sup>

**TOTAL AREA** 

(SITE VISIT 16/05/2024)

DISCLAIMER: THIS PLAN HAS BEEN PREPARED FOR MARKETING PURPOSES ONLY. INTERESTED PARTIES SHOULD UNDERTAKE THEIR OWN ENQUIRIES AS TO THE ACCURACY OF THE INFORMATION. AREAS TAKEN FROM REALSERVE LETTABLE AREA SURVEY, REF: 89406. DATED: 16/05/2024. DIMENSION ROUNDING MAY RESULT IN AREA DISCREPANCIES.