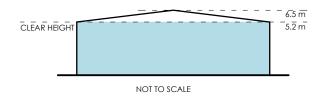

## **TYPICAL CROSS SECTION**



## **SCHEDULE OF AREAS**

UNIT 9

WAREHOUSE

492.4 m<sup>2</sup>

492.4 m<sup>2</sup>

**TOTAL AREA** 

(SITE VISIT 16/05/2024)

DISCLAIMER: THIS PLAN HAS BEEN PREPARED FOR MARKETING PURPOSES ONLY. INTERESTED PARTIES SHOULD UNDERTAKE THEIR OWN ENQUIRIES AS TO THE ACCURACY OF THE INFORMATION. AREAS TAKEN FROM REALSERVE LETTABLE AREA SURVEY, REF: 89406. DATED: 16/05/2024. DIMENSION ROUNDING MAY RESULT IN AREA DISCREPANCIES.



CLIENT:



MARKETING DRAWING

UNIT 9, URBAN ACRES ESTATE, MOUNT WAVERLEY, VIC

DATE: 18/06/2024

REF: 89406 DRAWN: JEH SCALE: 1:125 @ A3 SHEET:

CHECKED: 1 OF 1

REV:



**Building Measurement Specialist Consulting Land Surveyors** 3D Laser Scanning

ph. 03 9415 6565

www.realserve.com.au