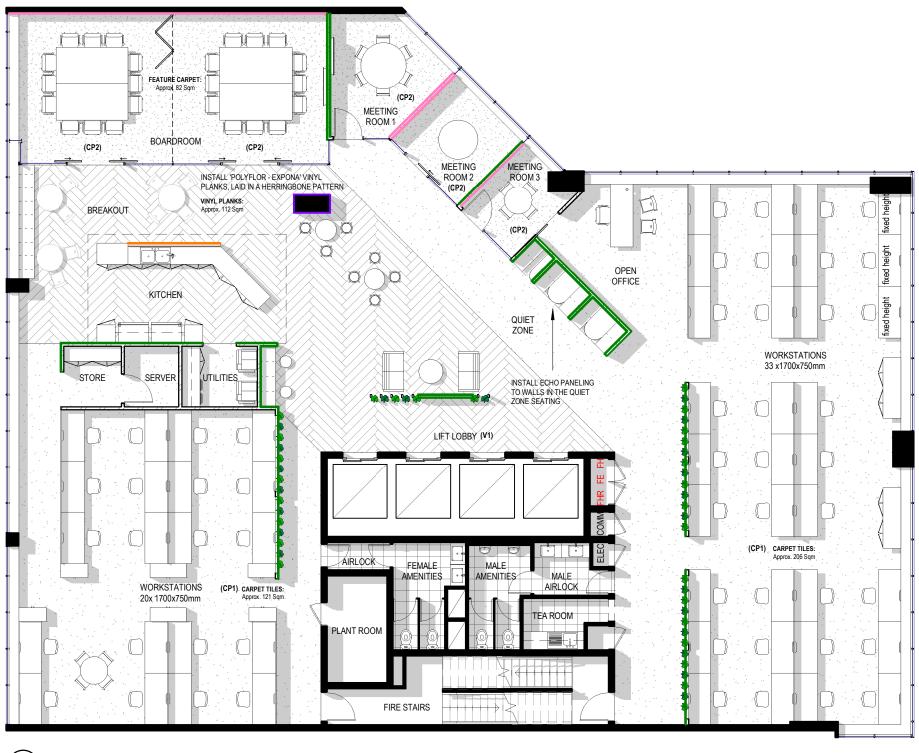

## **PROPOSED LEGEND:**

| <br>VJ WALL PAINTED IN PF1 |
|----------------------------|
| <br>VJ WALL PAINTED IN PF4 |
| <br>WHITEBOARD PAINT       |
| <br>PAINTED IN PF3         |
|                            |