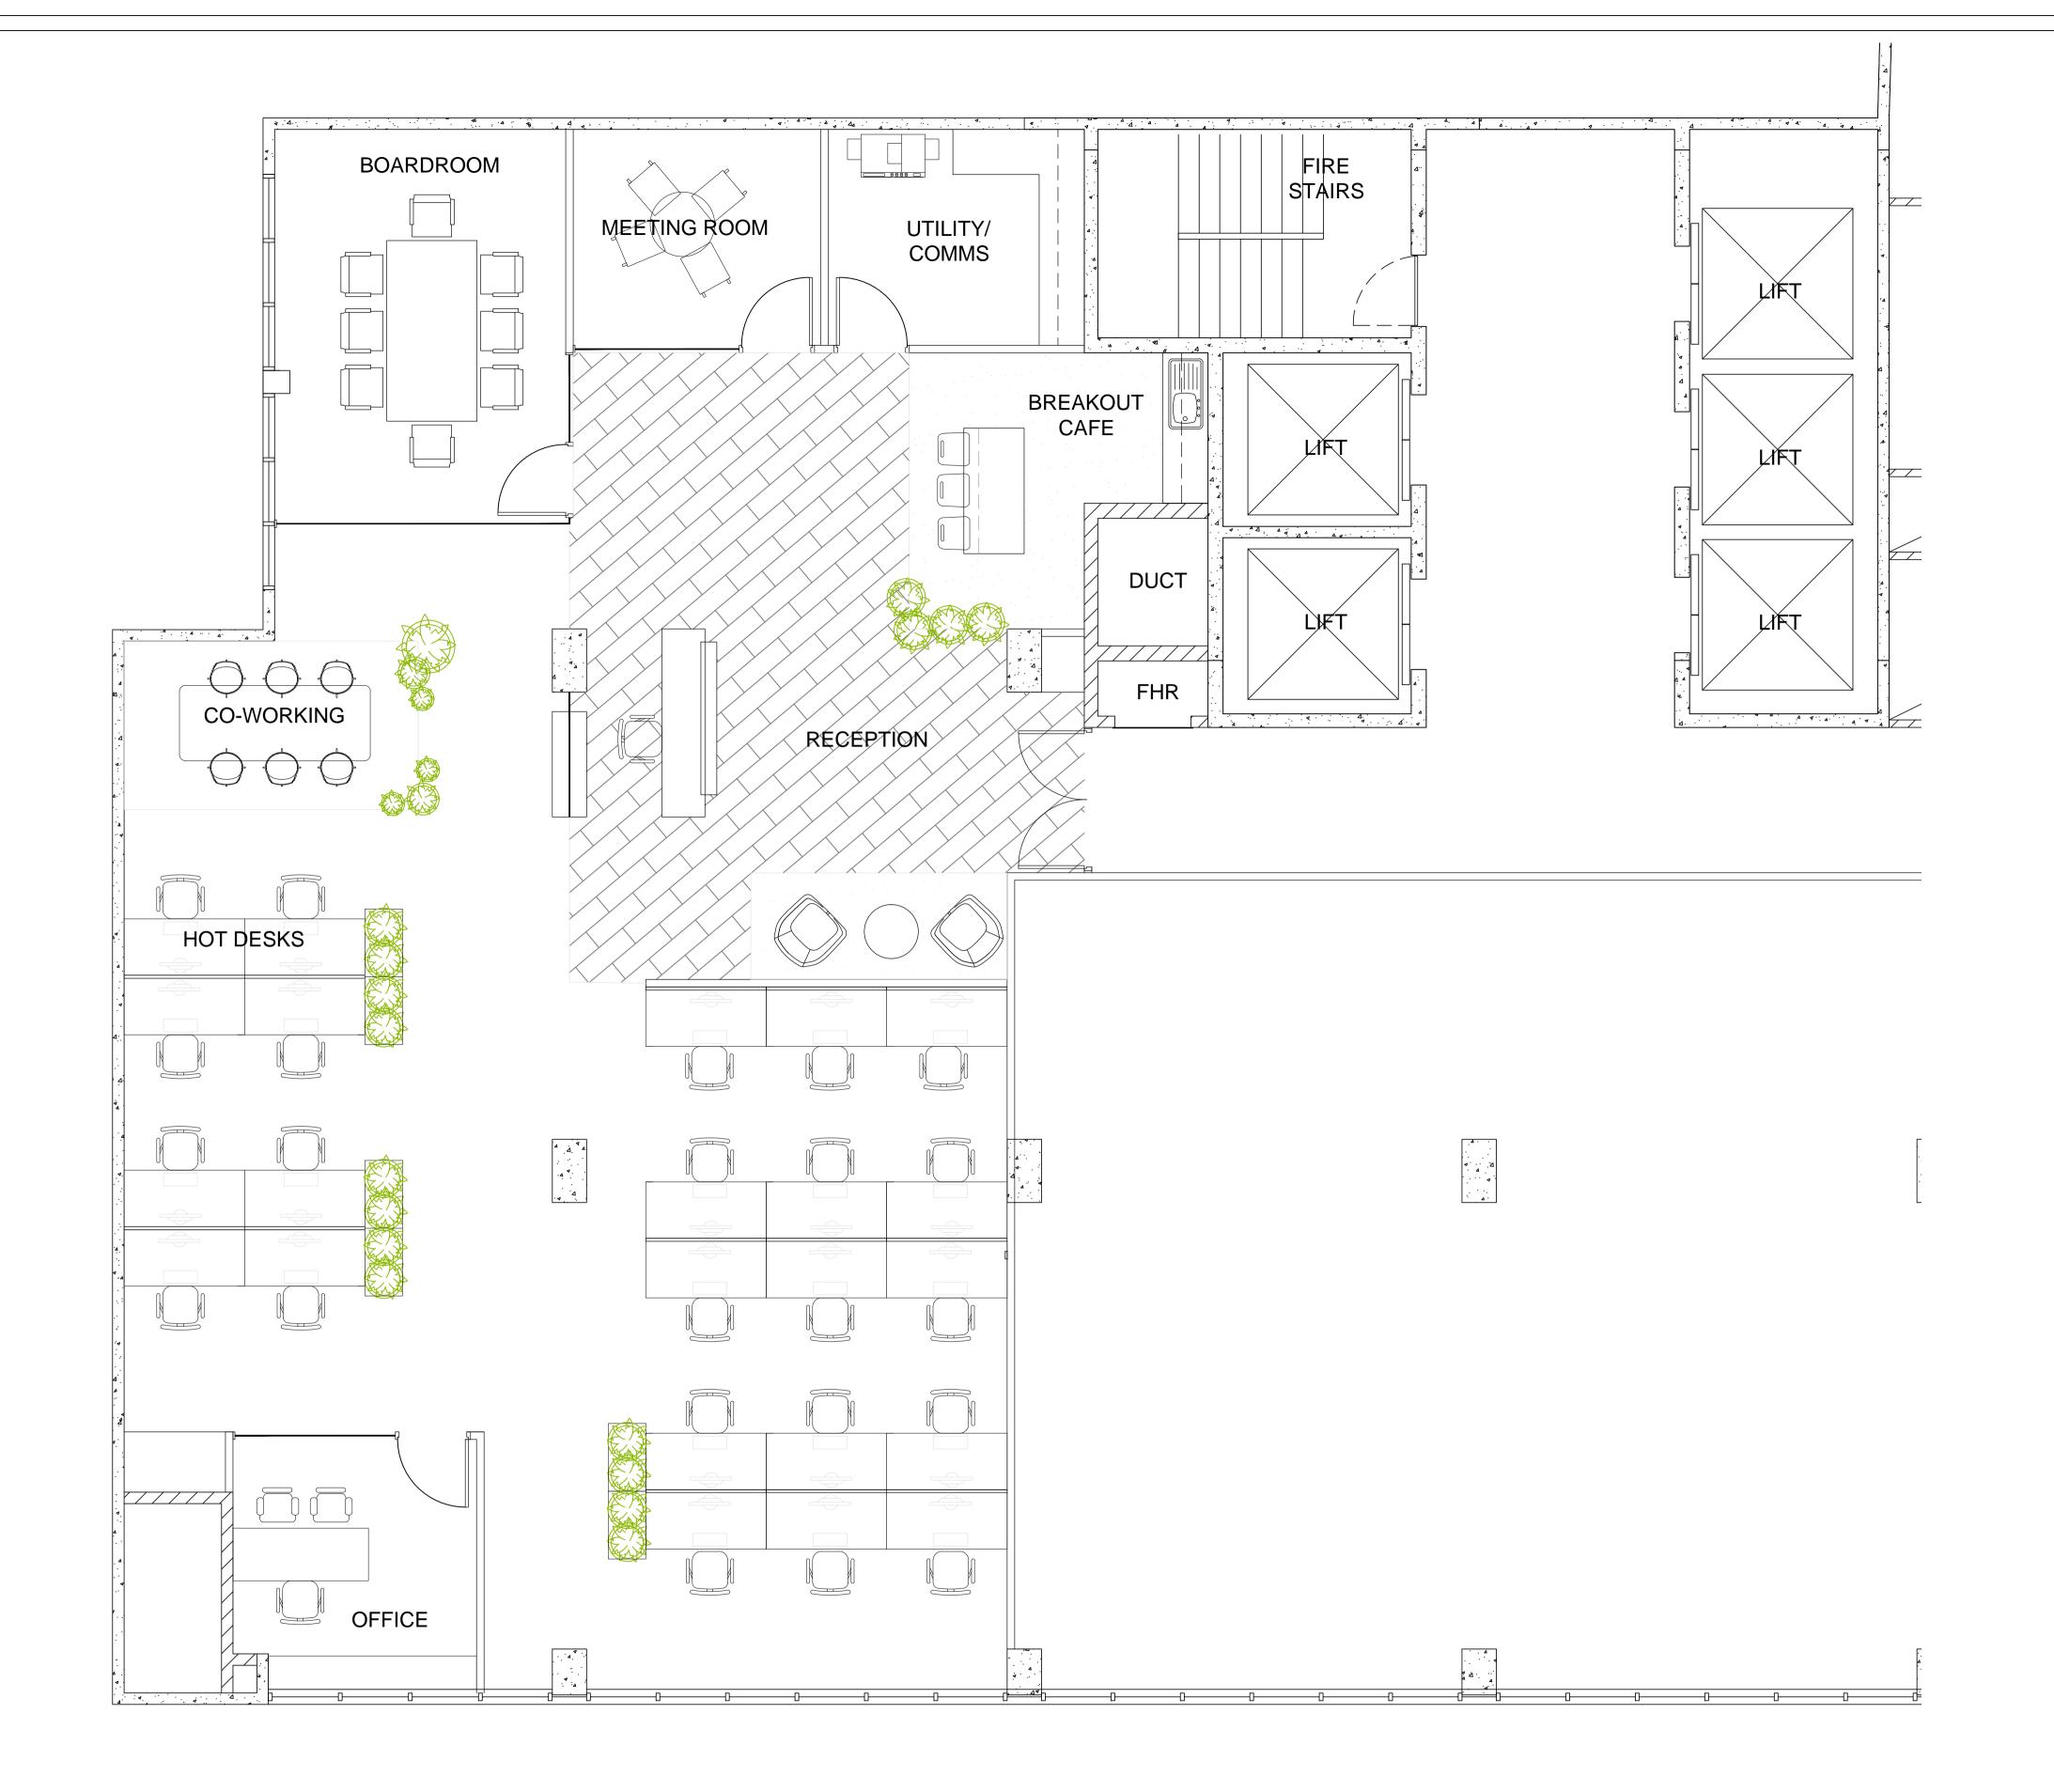

| LEGEND:       |    |
|---------------|----|
| ROOMS         | NO |
| RECEPTION     | 01 |
| BOARDROOM     | 01 |
| MEETING ROOM  | 01 |
| UTILITY/COMMS | 01 |
| BREAKOUT CAFE | 01 |
| OFFICE        | 01 |
| WORKSTATIONS  | 20 |
| CO-WORKING    | 01 |
| HOT DESKS     | 02 |
|               |    |

N.L.A approx: 239m2

TOTAL STAFF: 23

DENSITY: 1:10sqm/PERSON

0 1 2 3 4 5

www. a-49.com.au info@a-49.com.au

+61 421 836 027

Suite 1 306-310 New South Head Road Double Bay, NSW 2028 SCALE: 1:100@A3

ATELIER 49, 2017 ©

## PROPOSED LAYOUT - OPTION 3

SUITE 1/ LEVEL 5 189 KENT STREET, SYDNEY NSW 2000