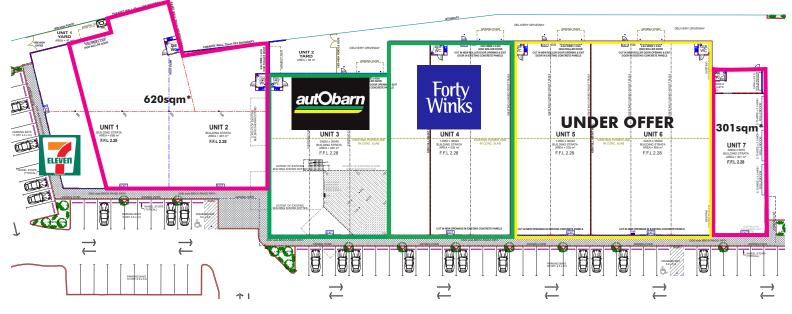

#### EXECUTIVE SUMMARY

OPPORTUNITIES AVAILABLE TO JOIN 7-ELEVEN, FORTY WINKS AND AUTOBARN

- 300 620sqm\* available
- Prime large format leasing opportunities
- Road network upgrades are planned for Busselton including West Street
- Adjoining the recently opened Aldi and Kmart