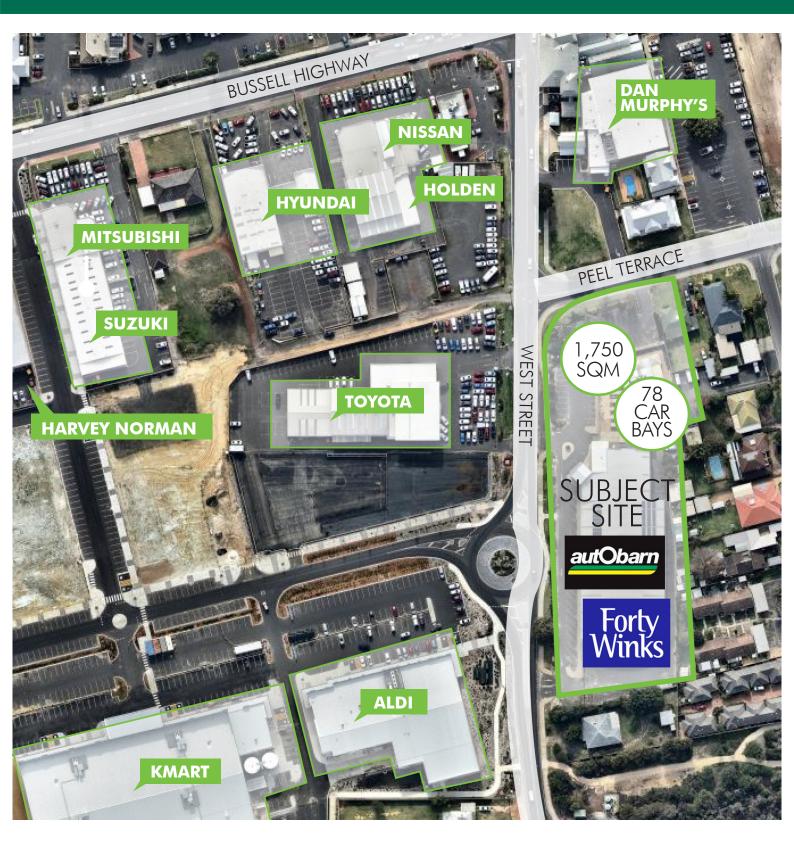

#### EXECUTIVE SUMMARY

OPPORTUNITIES AVAILABLE TO JOIN 7-ELEVEN, FORTY WINKS AND AUTOBARN

- 300 620sqm\* available
- Prime large format leasing opportunities
- Road network upgrades are planned for Busselton including West Street
- Adjoining the recently opened Aldi and Kmart

- Total catchment circa 60,000\* people
- Strong population growth over the past 10 years with an average growth of 3.5% p.a.
- Key area for greater Busselton precinct including Augusta, Margaret River, Nannup, Vasse and Capel