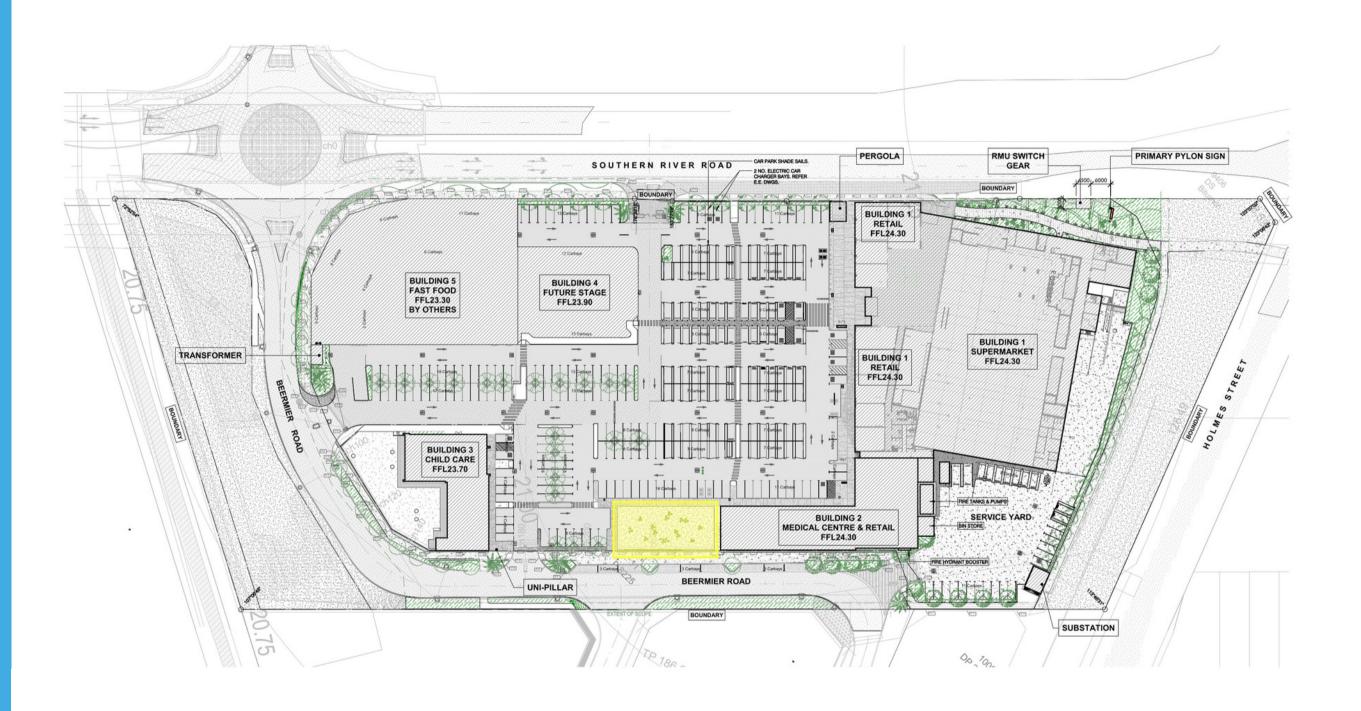

## Design, Construct and Lease

## **Key Features**

- At Southern River Square
- Design and build to specification
- Great anchors Coles, Mc Donald's
- Abundance of parking
- 390m<sup>2</sup> site