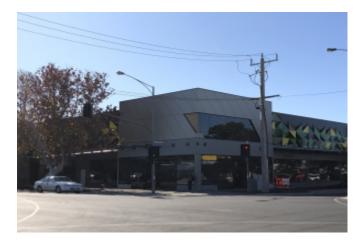

## **Details**

Is This Shepparton's Best Corner?

- Gateway corner of 680 sqm\* available
- Surrounded by National Retailers including Chemist Warehouse, Coles, KMart, JB HI FI, Best N Less, Dan Murphy's, First Choice and more
- Warm shell ready to fit-out in a BRAND NEW building
- Includes basement staff or customer parking plus surrounding council car parking
- Integrated Click N Collect bays with direct access
- Contact MASPIA to secure your space today

\*Approx.

Gateway corner retail of 680 sqm\* available on arguably the best corner of Shepparton. Surrounded by National Retailers including Chemist Warehouse, Coles, KMart, JB HI FI, Best N Less, Dan Murphy's, First Choice and more \*Approx.