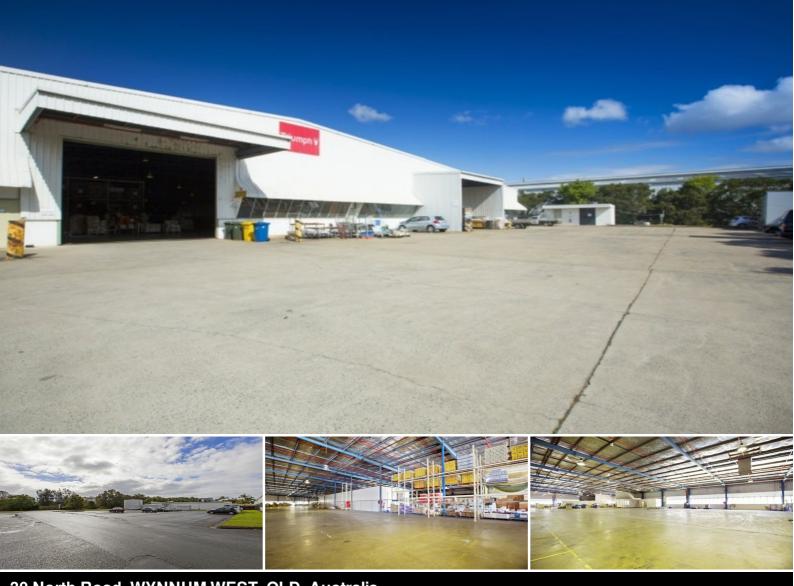

## 30 North Road, WYNNUM WEST, QLD, Australia

## 2,000sqm to 3,650sqm | HIGH CLEARANCE WAREHOUSE

The subject property offers the following features:

- High clearance warehouse area up to 3,650sqm\*
- Warehouse areas available from 2,000sqm
- Office of 110sqm along with staff amenity
- Large hardstand area
- Multiple roller doors
- Efficient access to major arterials.