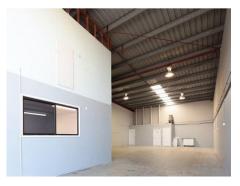

## **Key Features**

- 217sqm office/warehouse unit
- Presentable and functional layout
- One of nine units in a clean tilt panel complex
- Office space across two levels with additional mezzanine storage space
- Male and Female amenities
- Excellent access to major arterial roads