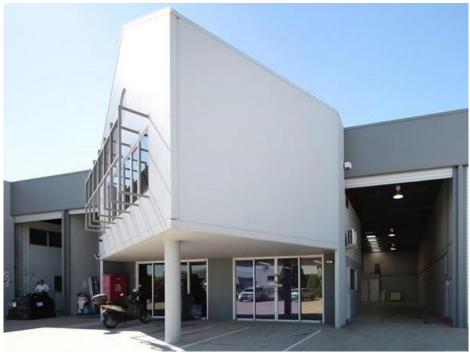

# 8 Shannon Place

## **VIRGINIA**

| Tenancy | Office<br>Area m² | W'hse<br>Area m² | Showroom<br>Area m² | Mezzanine<br>Area m² | Total Area<br>m² | Rent \$/m² p.a. | Rent \$ p.a. | Asking Price    |
|---------|-------------------|------------------|---------------------|----------------------|------------------|-----------------|--------------|-----------------|
| Unit 4  | 55                | 136              |                     | 26                   | 217              | \$150           | \$32,550     | \$500,000 + GST |

## **Key Features**

- 217sqm office/warehouse unit
- Presentable and functional layout
- One of nine units in a clean tilt panel complex
- Office space across two levels with additional mezzanine storage space
- Male and Female amenities
- Excellent access to major arterial roads