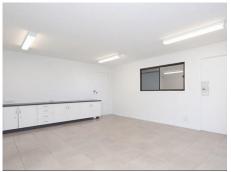

## **Key Features**

- 217sqm office/warehouse unit
- Presentable and functional layout
- One of nine units in a clean tilt panel complex
- Office space across two levels with additional mezzanine storage space
- Male and Female amenities
- Excellent access to major arterial roads