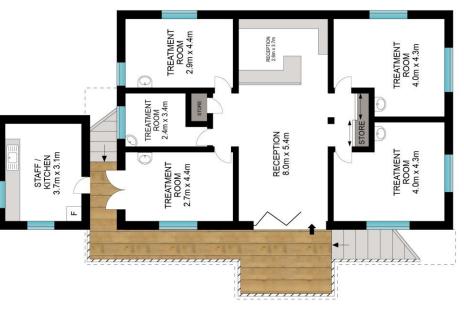

PARKING 2.6m x 3.0m

UNDER BUILDING STORAGE

STORE 3.9m x 3.5m

GROUND FLOOR

,,,,

UPPER FLOOR

UPPER (INT/EXT): 159 m²
GROUND (INT/EXT): 159 m²
PARKING: 8 m²
TOTAL: 326 m²

Scale in metres, Indicative only. Dimensions are approximate. All information contained herein is gathered from sources we believe to be reliable. However, we cannot guarantee its accuracy and interested persons should rely on their own enquiries.