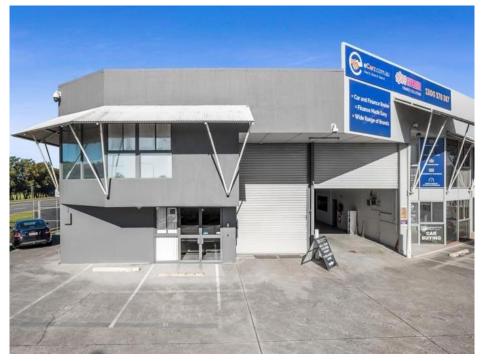

## **Key Features**

Ray White Commercial QLD is pleased to exclusively present Unit 1/739 Nudgee Rd, Northgate to the market for Lease.

The property features include;

- Modern office/warehouse unit
- Corporate air conditioned office
- Unit to receive makegood
- Superb corner location (Toombul and Nudgee Roads)
- Fantastic signage opportunity
- Approximate daily vehicle traffic of 43,000\*\* (13,700\*\*Nudgee Road & 29,300\*\*Toombul Road)
- Large Format Retail zoning, with existing industrial use
- Recently renovated complex
- Ample onsite car parking

#### Location:

The subject asset is superbly located on the corner of Toombul and Nudgee Roads at Northgate. This location offers both exposure and accessibility.

Toombul Road is a direct feeder between Southern Cross Way and Sandgate Road, providing easy access to both Brisbane Airport and the Central Business District (CBD).