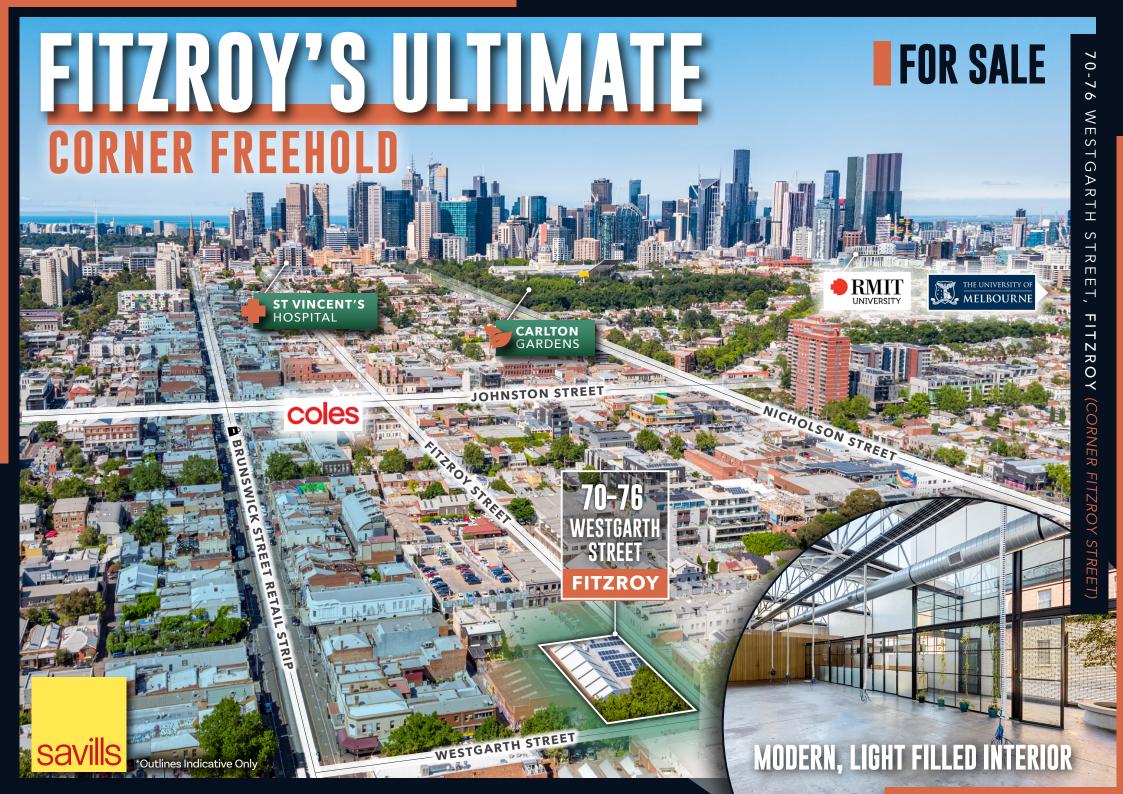

DCCUPY, INVEST OR DEVELOP

70-76 WESTGARTH STREET, FITZROY

## MODERN, HIGH QUALITY BUILDING ON PREMIUM CORNER LANDHOLDING

Absolute prime landholding of 632sq m\*

Modern, high quality two-level office/warehouse building of 650sg m\*

Flexible office space with ample potential car parking

Metres from Brunswick Street - one of Melbourne's most vibrant retail strips and just 1.5km\* from the CBD

A truly rare offering in Melbourne's most highly sought city-fringe location

\*Approx