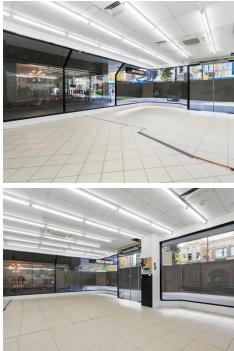

## **Description:**

- Building size: 87 sqm\*
- Double fronted corner shop
- Exceptional exposure & signage
- Suits a variety of uses (STCA)

Aston Commercial in conjunction with McKean McGregor are pleased to present this superbly presented retail premises in the prestigious Hargreaves Street Bendigo. The premises is located in the heart of Bendigo at the entrance to Myer and surrounded by exceptional retail operators and many of Bendigo's finest eateries.

The shop presents extremely well with great frontage to Hargreaves Street presenting a clean shell and an abundance of local foot traffic. The premises would suit any retailer/office looking to make a mark in the Bendigo market.