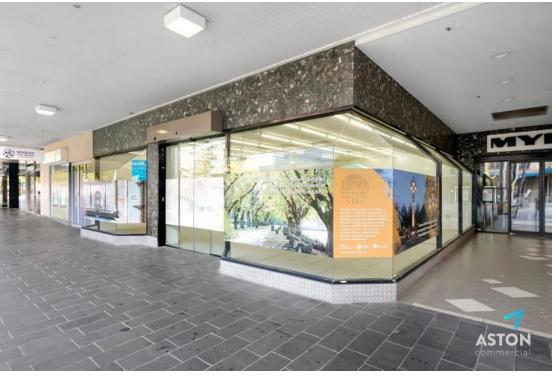

## **Description:**

- Building size: 87 sqm\*
- Double fronted corner shop
- Exceptional exposure & signage
- Suits a variety of uses (STCA)

Aston Commercial in conjunction with McKean McGregor are pleased to present this superbly presented retail premises in the prestigious Hargreaves Street Bendigo. The premises is located in the heart of Bendigo at the entrance to Myer and surrounded by exceptional retail operators and many of Bendigo's finest eateries.

The shop presents extremely well with great frontage to Hargreaves Street presenting a clean shell and an abundance of local foot traffic. The premises would suit any retailer/office looking to make a mark in the Bendigo market.