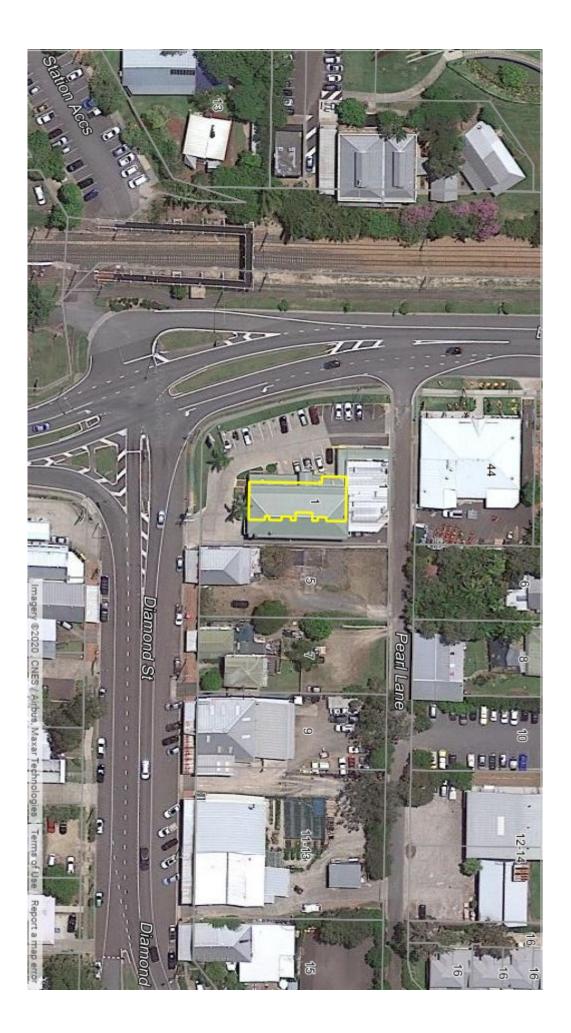

## 10, 11/1 Diamond Street, COOROY

Corner offices in great location. Positioned for optimal exposure to Cooroy Noosa Road. Office Suites of 43sqm and 53sqm. Modern Air-Conditioned with timber floors and ample car parking. Suit professional dentists, accountants, solicitors etc. Provides opportunity for astute entrepreneur or investor.

## Features

- Great Location
- Reception, Offices, Kitchen
- Office Suites 43m<sup>2</sup> and 53m<sup>2</sup>
- Air Conditioning

- Timber Floors
- Ample Car Parking
- Suit Entrepreneur or Investor

Property URL: 2264285