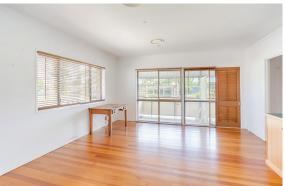

## 10, 11/1 Diamond Street, COOROY

Corner offices in great location. Positioned for optimal exposure to Cooroy Noosa Road. Office Suites of 43sqm and 53sqm. Modern Air-Conditioned with timber floors and ample car parking. Suit professional dentists, accountants, solicitors etc. Provides opportunity for astute entrepreneur or investor.

## Features

- Great Location
- Reception, Offices, Kitchen
- Office Suites 43m<sup>2</sup> and 53m<sup>2</sup>
- Air Conditioning

- Timber Floors
- Ample Car Parking
- Suit Entrepreneur or Investor

Property URL: 2264285