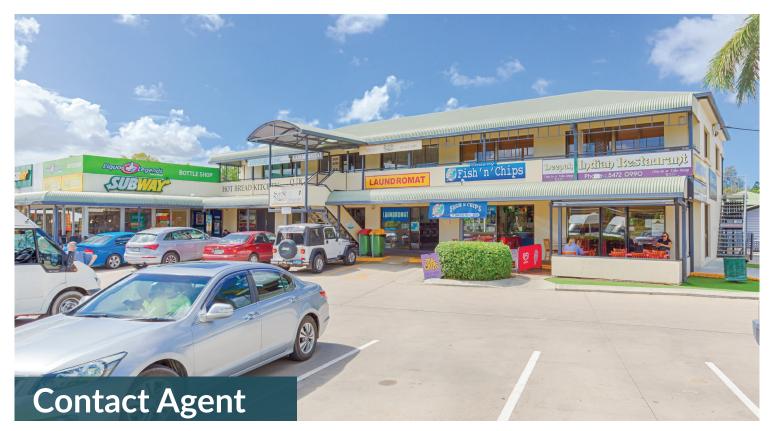

## 10, 11/1 Diamond Street, COOROY

Corner offices in great location. Positioned for optimal exposure to Cooroy Noosa Road. Office Suites of 43sqm and 53sqm. Modern Air-Conditioned with timber floors and ample car parking. Suit professional dentists, accountants, solicitors etc. Provides opportunity for astute entrepreneur or investor.

## Features

- Great Location
- Reception, Offices, Kitchen
- Office Suites 43m<sup>2</sup> and 53m<sup>2</sup>
- Air Conditioning

- Timber Floors
- Ample Car Parking
- Suit Entrepreneur or Investor

Property URL: 2264285